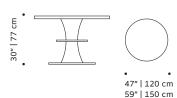

### **PRODUCT OPTIONS**

**Top:** plywood veneer, lacquered mdf

Base:: lacquered mdf

Product sizes may vary up to 2 cm.

### **PACKAGING**

**Weight item:** 128 lb | 58 kg / 171 lb | 78 kg

**Weight packaging:** 154 lb | 70 kg / 198 lb | 90 kg

Packaging type: cardboard box and pallet

Packaging dimensions with pallet: 130x130x10 cm / 140x140x10 cm