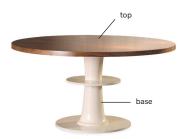

### **CIRCULE**

by Mambo unlimited ideas

CIRCULE dinner table

### **TECHNICAL CHARACTERISTICS**

 $\textbf{Top:} \ constructed \ in \ plywood \ veneer \ or \ lacquered \ mdf$ 

Base: constructed in lacquered mdf

Glides: felt base

Handmade in Lisbon, Portugal

#### **AS PICTURED**

Circule dinner table: natural walnut top, ivory lacquered MDF base