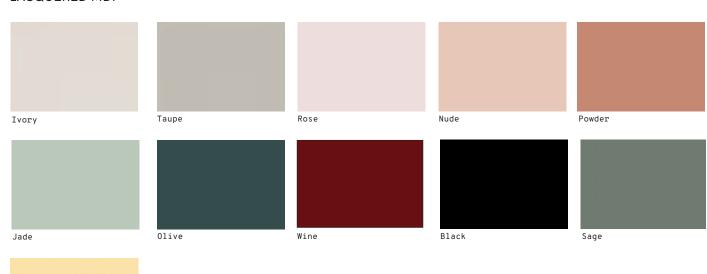

S PICTURED**

Circule dinner table: natural walnut top, ivory lacquered MDF base

### **PRODUCT OPTIONS**

**Top:** plywood veneer, lacquered mdf

Base:: lacquered mdf

Product sizes may vary up to 2 cm.

### **PACKAGING**

**Weight item:** 128 lb | 58 kg / 171 lb | 78 kg

**Weight packaging:** 154 lb | 70 kg / 198 lb | 90 kg

Packaging type: cardboard box and pallet

Packaging dimensions with pallet: 130x130x10 cm / 140x140x10 cm

Number of parcels: 1

### **SUSTAINABILITY**

All our packaging is ecofriendly. We prioritize paper materials and all the plastic we use is 100% recyclable or recycled.

CIRCULE dinner table



## **FINISHINGS**

# Тор

## PLYWOOD VENEER



Natural Oak



Natural Walnut



Iron Wood



Charcoal Oak



Dark Walnut



Oak Wenguê

# Top and base

## LACQUERED MDF



Sand Yellow