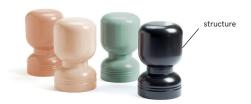

FOLK stool

#### **AS PICTURED**

Folk stool: yellow sun, peach, mint, black lacquered MDF

## Structure

Black