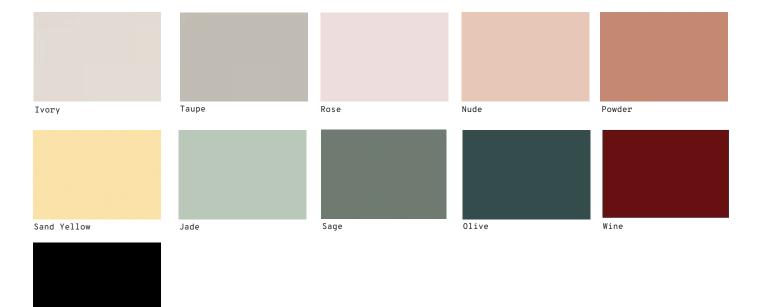

### **PRODUCT OPTIONS**

**Structure:** available in all Mambo's lacquered MDF Product sizes may vary up to 2 cm.

# **FINISHINGS**

## LACQUERED MDF