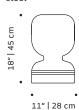

### **PRODUCT OPTIONS**

**Structure:** available in all Mambo's lacquered MDF Product sizes may vary up to 2 cm.