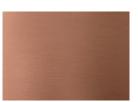

#### **PRODUCT OPTIONS**

Structure: plywood veneer or lacquered mdf

Applications: polished/satin brass, copper or nickel

Product sizes may vary up to 2 cm.

## METAL

Polished Brass

Satin Brass

Polished Copper

Satin Copper

Polished Nickel

Satin Nickel