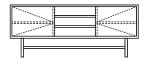

FORM sideboard

FORM tv bench

#### **AS PICTURED**

Form sideboard: dark walnut structure

Form tv bench: natural walnut structure, polished brass

applications