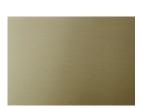

#### **PRODUCT OPTIONS**

Structure: plywood veneer or lacquered mdf

Applications: polished/satin brass, copper or nickel

Product sizes may vary up to 2 cm.

## METAL

Polished Brass

Satin Brass

Polished Copper

Satin Copper

Polished Nickel

Satin Nickel