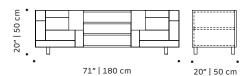

#### **PRODUCT OPTIONS**

Structure: plywood veneer or lacquered mdf

Applications: polished/satin brass, copper or nickel

Product sizes may vary up to 2 cm.

Packaging dimensions with pallet:

Form sideboard: Form tv bench: 205x60x80 cm 190x60x50 cm

Number of parcels: 1

FORM sideboard

FORM tv bench

FORM INTERIOR sideboard

FORM INTERIOR tv bench