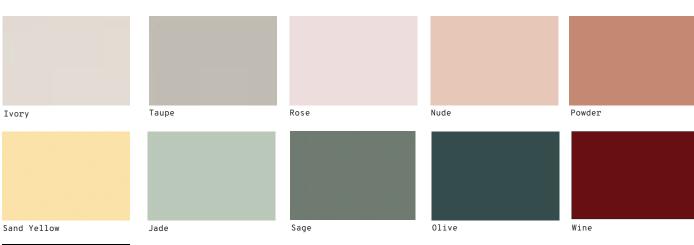

#### **AS PICTURED**

Form sideboard: dark walnut structure

Form tv bench: natural walnut structure, polished brass

applications

#### **PRODUCT OPTIONS**

Structure: plywood veneer or lacquered mdf

Applications: polished/satin brass, copper or nickel

Product sizes may vary up to 2 cm.

## PLYWOOD VENEER

Natural Oak

Natural Walnut

Iron Wood

Charcoal Oak

Oak Wenguê

Dark Walnut