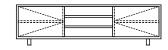

FORM sideboard

FORM tv bench

#### **AS PICTURED**

Form sideboard: dark walnut structure

Form tv bench: natural walnut structure, polished brass

applications