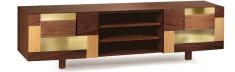

#### **AS PICTURED**

Form sideboard: dark walnut structure

Form tv bench: natural walnut structure, polished brass

applications

#### **PRODUCT OPTIONS**

Structure: plywood veneer or lacquered mdf

Applications: polished/satin brass, copper or nickel

Product sizes may vary up to 2 cm.