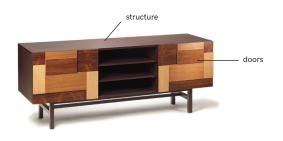

FORM sideboard

FORM tv bench

#### **TECHNICAL CHARACTERISTICS**

Structure: constructed in plywood veneer or lacquered mdf

Applications: constructed in metal

Glides: felt glides

Handmade in Lisbon, Portugal

#### **AS PICTURED**

Form sideboard: dark walnut structure

Form tv bench: natural walnut structure, polished brass

applications