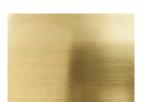

#### **PRODUCT OPTIONS**

Structure: plywood veneer or lacquered mdf

Applications: polished/satin brass, copper or nickel

Product sizes may vary up to 2 cm.

## METAL

Polished Brass

Satin Brass

Polished Copper

Satin Copper

Polished Nickel

Satin Nickel