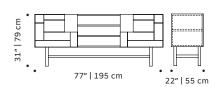

#### **PRODUCT OPTIONS**

Structure: plywood veneer or lacquered mdf

Applications: polished/satin brass, copper or nickel

Product sizes may vary up to 2 cm.

Packaging dimensions with pallet:

Form sideboard: Form tv bench: 205x60x80 cm 190x60x50 cm

Number of parcels: 1

FORM sideboard

FORM tv bench

FORM INTERIOR sideboard

FORM INTERIOR tv bench