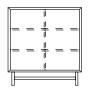

GO sideboard

GO bar cabinet

### **TECHNICAL CHARACTERISTICS**

Structure: constructed in plywood veneer or lacquered mdf

Feet: constructed in plywood veneer

Glides: felt glides

Handmade in Lisbon, Portugal

### **PRODUCT OPTIONS**

Stripes and structure: plywood veneer or lacquered mdf

Feet: plywood veneer

Product sizes may vary up to 2 cm.