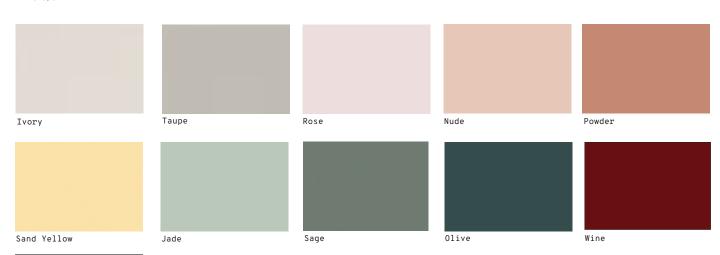

Product sizes may vary up to 2 cm.

#### **SUSTAINABILITY**

All our packaging is ecofriendly. We prioritize paper materials and all the plastic we use is 100% recyclable or recycled.

### **PACKAGING**

Weight item:

 Go sideboard:
 Go bar cabinet:

 158 lb | 72 kg
 187 lb | 85 kg

Weight packaging:

 Go sideboard:
 Go bar cabinet:

 185 lb | 84 kg
 214 lb | 97 kg

Packaging type: cardboard box and pallet

Packaging dimensions with pallet:

**Go sideboard: Go bar cabinet:** 205x60x80 cm 130x50x145 cm

Number of parcels: 1

GO sideboard



GO bar cabinet



GO INTERIOR sideboard



GO INTERIOR bar cabinet



## **FINISHINGS**

## Structure

## PLYWOOD VENEER



Natural Oak



Natural Walnut



Iron Wood



Charcoal Oak



Oak Wenguê



Dark Walnut

# Structure and doors

## LACQUERED MDF





Black