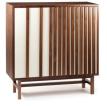

GO sideboard

GO bar cabinet

### **AS PICTURED**

Go sideboard: forest lacquered MDF structure, natural oak

doors and feet

Go bar cabinet: natural walnut structure, ivory lacquered MDF

doors