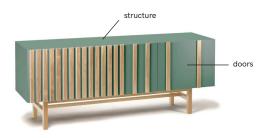

GO sideboard

GO bar cabinet

### **AS PICTURED**

Go sideboard: forest lacquered MDF structure, natural oak

doors and feet

Go bar cabinet: natural walnut structure, ivory lacquered MDF

doors

# Structure and doors