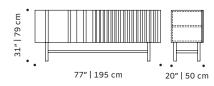

### **PRODUCT OPTIONS**

Stripes and structure: plywood veneer or lacquered mdf

Feet: plywood veneer

Product sizes may vary up to 2 cm.

Packaging dimensions with pallet:

**Go sideboard: Go bar cabinet:** 205x60x80 cm 130x50x145 cm

Number of parcels: 1

GO sideboard

GO bar cabinet

GO INTERIOR sideboard

GO INTERIOR bar cabinet