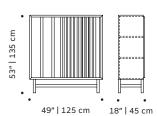

### **PRODUCT OPTIONS**

Stripes and structure: plywood veneer or lacquered mdf

Feet: plywood veneer

Product sizes may vary up to 2 cm.

Packaging dimensions with pallet:

**Go sideboard: Go bar cabinet:** 205x60x80 cm 130x50x145 cm

Number of parcels: 1

GO sideboard

GO bar cabinet

GO INTERIOR sideboard

GO INTERIOR bar cabinet