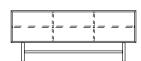

GO sideboard

GO bar cabinet

### **TECHNICAL CHARACTERISTICS**

Structure: constructed in plywood veneer or lacquered mdf

Feet: constructed in plywood veneer

Glides: felt glides

Handmade in Lisbon, Portugal

### **PRODUCT OPTIONS**

Stripes and structure: plywood veneer or lacquered mdf

Feet: plywood veneer

Product sizes may vary up to 2 cm.