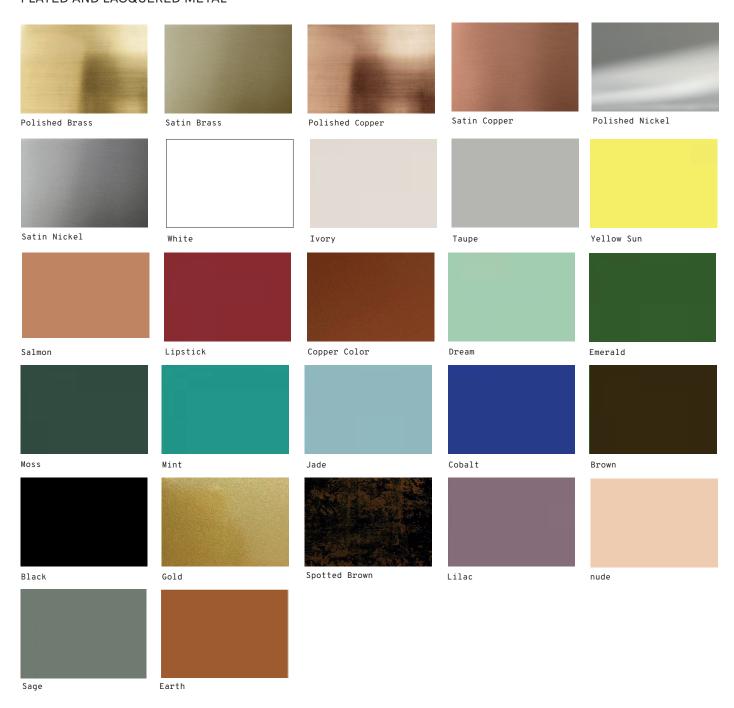

nsole: natural walnut structure, plated polished brass feet

#### **PRODUCT OPTIONS**

Structure: plywood veneer or lacquered mdf

Feet: lacquered metal or plated brass/nickel

Product sizes may vary up to 2 cm.

#### **PACKAGING**

Weight item: 90 lb | 41 kg

Weight packaging: 117 lb | 53 kg

Packaging type: cardboard box and pallet

Packaging dimensions with pallet: 160x40x90 cm

Number of parcels: 1

#### **SUSTAINABILITY**

All our packaging is ecofriendly. We prioritize paper materials and all the plastic we use is 100% recyclable or recycled.

IRON console



# **FINISHINGS**

## Structure

## PLYWOOD VENEER



Natural Oak



Natural Walnut



Iron Wood



Charcoal Oak



Dark Walnut



Oak Wenguê

## Structure

## LACQUERED MDF





Black

# **Feet**

## PLATED AND LACQUERED METAL