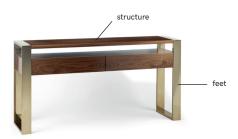

IRON console

#### **TECHNICAL CHARACTERISTICS**

Structure: constructed in plywood veneer or lacquered mdf

Feet: constructed in plated or lacquered metal

Glides: felt glides

Handmade in Lisbon, Portugal

#### **AS PICTURED**

Iron console: natural walnut structure, plated polished brass feet

## Structure

# **Feet**