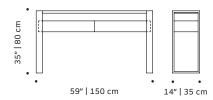

#### **PRODUCT OPTIONS**

Structure: plywood veneer or lacquered mdf

Feet: lacquered metal or plated brass/nickel

Product sizes may vary up to 2 cm.

#### **PACKAGING**

Weight item: 90 lb | 41 kg

Weight packaging: 117 lb | 53 kg

Packaging type: cardboard box and pallet

Packaging dimensions with pallet: 160x40x90 cm

Number of parcels: 1