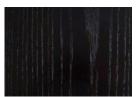

copper or nickel

Product sizes may vary up to 2 cm.

#### **PACKAGING**

Weight item:

 Jazz sideboard:
 Jazz bar cabinet:

 158 lb | 72 kg
 187 lb | 85 kg

Weight packaging:

 Jazz sideboard:
 Jazz bar cabinet:

 158 lb | 198 kg
 214 lb | 97 kg

Packaging type: cardboard box and pallet

Packaging dimensions with pallet:

Jazz sideboard: Jazz bar cabinet:

 $205x60x80\ cm \\ 1,05\ m^3 \mid 37\ ft^3$ 

Number of parcels: 1

#### SUSTAINABILITY

All our packaging is ecofriendly. We prioritize paper materials and all the plastic we use is 100% recyclable or recycled.

JAZZ sideboard



JAZZ bar cabinet



JAZZ INTERIOR sideboard



JAZZ INTERIOR bar cabinet



# **FINISHINGS**

## **Structure**

## PLYWOOD VENEER



Natural Oak



Natural Walnut



Iron Wood



Charcoal Oak



Dark Walnut



Oak Wenguê

# **Doors**

## LACQUERED MDF





Black

# **Applications**

## METAL



Polished Brass



Satin Brass



Polished Copper



Satin Copper



Polished Nickel



Satin Nickel