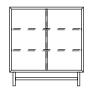

JAZZ sideboard

JAZZ bar cabinet

#### **AS PICTURED**

Jazz sideboard: iron wood, powder lacquered mdf and brass applications

**Jazz bar cabinet:** nude lacquered mdf doors, natural walnut structure and brass handles