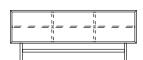

JAZZ sideboard

JAZZ bar cabinet

#### **AS PICTURED**

Jazz sideboard: iron wood, powder lacquered mdf and brass applications

**Jazz bar cabinet:** nude lacquered mdf doors, natural walnut structure and brass handles