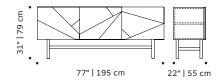

#### **PRODUCT OPTIONS**

Structure: plywood veneer or lacquered mdf

Doors: lacquered mdf

Handles: polished/satin brass, copper or nickel

Product sizes may vary up to 2 cm.

Packaging dimensions with pallet:

Jazz sideboard: Jazz bar cabinet:

 $205x60x80\ cm \\ 1,05\ m^3 \mid 37\ ft^3$ 

Number of parcels: 1