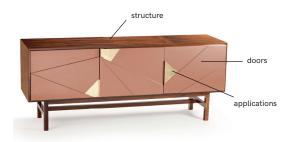

#### **TECHNICAL CHARACTERISTICS**

Structure: constructed in plywood veneer or lacquered mdf

Doors: constructed in lacquered MDF

Glides: felt glides

Handmade in Lisbon, Portugal

#### **AS PICTURED**

Jazz sideboard: iron wood, powder lacquered mdf and brass applications

**Jazz bar cabinet:** nude lacquered mdf doors, natural walnut structure and brass handles

#### **PRODUCT OPTIONS**

Structure: plywood veneer or lacquered mdf

Doors: lacquered mdf

Handles: polished/satin brass, copper or nickel

Product sizes may vary up to 2 cm.