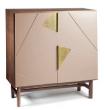

JAZZ sideboard

JAZZ bar cabinet

#### **AS PICTURED**

Jazz sideboard: iron wood, powder lacquered mdf and brass applications

**Jazz bar cabinet:** nude lacquered mdf doors, natural walnut structure and brass handles