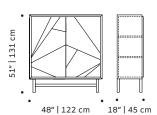

#### **PRODUCT OPTIONS**

Structure: plywood veneer or lacquered mdf

Doors: lacquered mdf

Handles: polished/satin brass, copper or nickel

Product sizes may vary up to 2 cm.

Packaging dimensions with pallet:

Jazz sideboard: Jazz bar cabinet:

 $205x60x80\ cm \\ 1,05\ m^3 \mid 37\ ft^3$ 

Number of parcels: 1