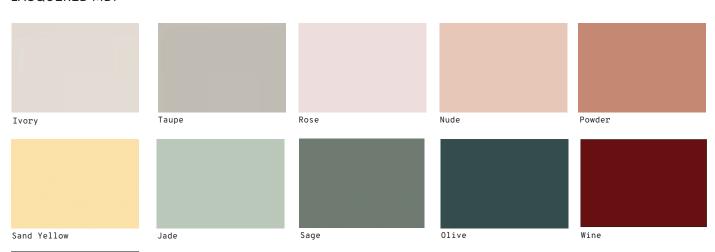

#### **AS PICTURED**

Jazz sideboard: iron wood, powder lacquered mdf and brass applications

**Jazz bar cabinet:** nude lacquered mdf doors, natural walnut structure and brass handles