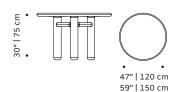

. These random holes present in natural travertine are considered normal characteristics of this stone and therefore not defects.

Product sizes may vary up to 2 cm.

#### **PACKAGING**

Weight item:

kai dinner table: kai rectangle dinner table:

154 lb | 70 kg 198 lb | 90 kg

265 lb |120 kg

Weight packaging:

kai dinner table: kai rectangle dinner table:

181 lb | 82 kg 225 lb | 102 kg 291 lb | 132 kg

Packaging type: cardboard box and pallet

Packaging dimensions with pallet:

kai dinner table: kai rectangle dinner table:

130x130x10 cm 140x140x10 cm

Number of parcels: 1

#### SUSTAINABILITY

All our packaging is ecofriendly. We prioritize paper materials and all the plastic we use is 100% recyclable or recycled. All the parts can be separated stored for recycling.

KAI dinner table



KAI RECTANGLE dinner table



## **FINISHINGS**

## Top

## PLYWOOD VENEER





Natural Oak

Natural Walnut

## Тор

## MARBLE





Estremoz

Travertine

### **Feet**

### LACQUERED MDF





Black

#### **Feet** SOLID WOOD



Beech 056-5

**Tubes** 

## LACQUERED METAL

# White Ivory Taupe Yellow Sun Salmon Lipstick Copper Color Dream Emerald Moss