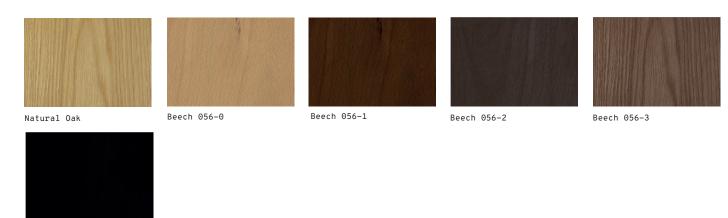

tangle dinner table:

154 lb | 70 kg 198 lb | 90 kg

265 lb |120 kg

Weight packaging:

kai dinner table: kai rectangle dinner table:

181 lb | 82 kg 225 lb | 102 kg 291 lb | 132 kg

Packaging type: cardboard box and pallet

Packaging dimensions with pallet:

kai dinner table: kai rectangle dinner table:

130x130x10 cm 140x140x10 cm

Number of parcels: 1

#### SUSTAINABILITY

All our packaging is ecofriendly. We prioritize paper materials and all the plastic we use is 100% recyclable or recycled. All the parts can be separated stored for recycling.

KAI dinner table



KAI RECTANGLE dinner table



## **FINISHINGS**

## Top

## PLYWOOD VENEER





Natural Oak

Natural Walnut

## Тор

## MARBLE





Estremoz

Travertine

### **Feet**

### LACQUERED MDF





Black

#### **Feet** SOLID WOOD



Beech 056-5

**Tubes** 

## LACQUERED METAL

# White Ivory Taupe Yellow Sun Salmon Lipstick Copper Color Dream Emerald Moss