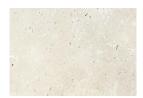

#### PRODUCT OPTIONS

Top: natural oak, natural walnut, estremoz white or travertine marble

Feet: available in all lacquered or solid wood colors

Tubes: available in lacquered metal colors

exactly match a slab or finished product.

Travertine table top: one of the key characteristics of natural travertine is the holes and pits gracing the surface and inside of the stone. These random holes present in natural travertine are considered normal characteristics of this stone and therefore not defects.

## MARBLE

Estremoz

Travertine