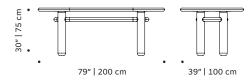

n natural travertine are considered normal characteristics of this stone and therefore not defects.

Product sizes may vary up to 2 cm.

#### **PACKAGING**

Weight item:

kai dinner table: kai rectangle dinner table:

154 lb | 70 kg 198 lb | 90 kg

265 lb |120 kg

Weight packaging:

kai dinner table: kai rectangle dinner table:

181 lb | 82 kg 225 lb | 102 kg 291 lb | 132 kg

Packaging type: cardboard box and pallet

Packaging dimensions with pallet:

kai dinner table: kai rectangle dinner table:

130x130x10 cm 140x140x10 cm

Number of parcels: 1

#### SUSTAINABILITY

All our packaging is ecofriendly. We prioritize paper materials and all the plastic we use is 100% recyclable or recycled. All the parts can be separated stored for recycling.

KAI dinner table



KAI RECTANGLE dinner table



## **FINISHINGS**

## Top

## PLYWOOD VENEER





Natural Oak

Natural Walnut

## Тор

## MARBLE





Estremoz

Travertine

### **Feet**

### LACQUERED MDF





Black

#### **Feet** SOLID WOOD



Beech 056-5

**Tubes** 

## LACQUERED METAL

# White Ivory Taupe Yellow Sun Salmon Lipstick Copper Color Dream Emerald Moss