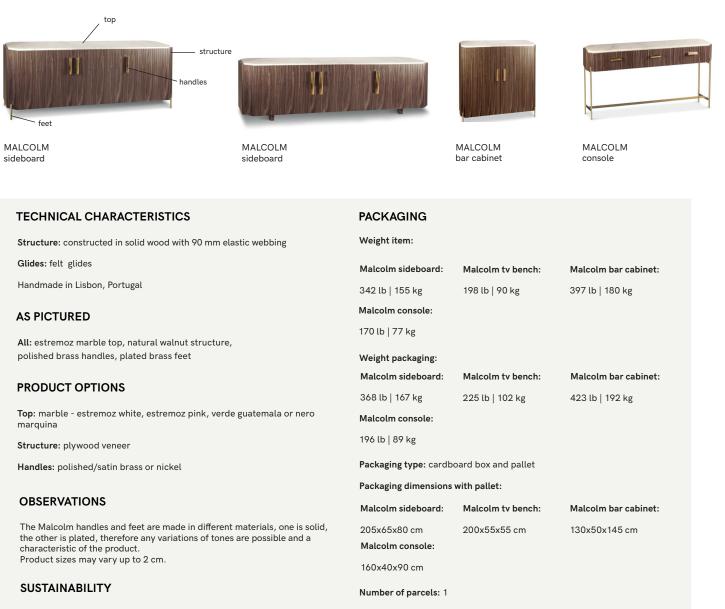

# MALCOLM by Mambo unlimited ideas

# mambo unlimited ideas



All our packaging is ecofriendly. We prioritize paper materials and all the plastic we use is 100% recyclable or recycled. All the parts can be separated stored for recycling. We use Portuguese marble, produced in Portugal.





MALCOLM INTERIOR sideboard



MALCOLM tv bench



MALCOLM INTERIOR tv bench







MALCOLM INTERIOR bar cabinet



MALCOLM console



MALCOLM INTERIOR console



## **FINISHINGS**

## Structure

## PLYWOOD VENEER









Charcoal Oak



Natural Oak

Natural Walnut



Oak Wenguê

# Тор

## MARBLE









Green Guatemala



Carrara

# Estremoz



Estremoz Rosa

Nero Marquina

# Handles

### METAL









Satin Nickel

# Feet

## METAL





Plated Brass

Polished Inox