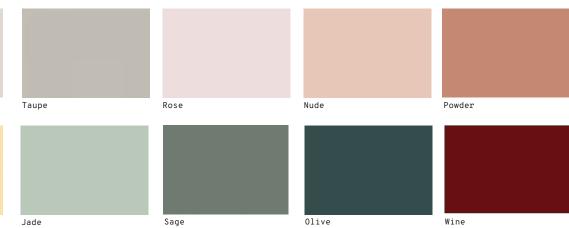

en crate<br>with pallet:                                         |
| 185 lb   84 kg<br>Packaging type: wood<br>Packaging dimensions<br>Poppy dinner table:                   | 487 lb   221 kg<br>en crate<br>with pallet:<br>Poppy center table:                  |
| 185 lb   84 kg<br>Packaging type: woode<br>Packaging dimensions<br>Poppy dinner table:<br>155x455x90 cm | 487 lb   221 kg<br>en crate<br>with pallet:<br>Poppy center table:<br>110x110x37 cm |

### SUSTAINABILITY

All our packaging is ecofriendly. We prioritize paper materials and all the plastic we use is 100% recyclable or recycled. We use Portuguese marble, produced in Portugal.



POPPY console





# **FINISHINGS**

# Тор

# MARBLE





Estremoz

Travertine

# PLYWOOD VENEER





Natural Oak

Natural Walnut

# LACQUERED MDF





Sand Yellow



Black

# Base

### MARBLE



Estremoz



Travertine