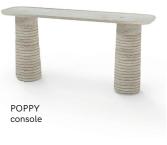

POPPY by Mambo unlimited ideas

POPPY dinner table

POPPY center table

side table

### **AS PICTURED**

Poppy dinner table: nude lacquered matte top, estremoz base

Poppy center table: nude lacquered matte top, estremoz base

Poppy side table: all in travertine marble

Poppy console: all in travertine marble

### SUSTAINABILITY

All our packaging is ecofriendly. We prioritize paper materials and all the plastic we use is 100% recyclable or recycled. We use Portuguese marble, produced in Portugal.

POPPY console