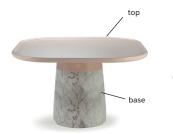

POPPY by Mambo unlimited ideas

POPPY dinner table

POPPY center table

side table

### **TECHNICAL CHARACTERISTICS**

Top: natural marble stone, solid wood or MDF

Base: natural marble stone

Glides: felt base

Handmade in Lisbon, Portugal

### **AS PICTURED**

Poppy dinner table: nude lacquered matte top, estremoz base

Poppy center table: nude lacquered matte top, estremoz base

Poppy side table: all in travertine marble

Poppy console: all in travertine marble

### **PRODUCT OPTIONS**

Top: available in all Mambo's lacquered MDF finishes, estremoz white or travetine marble and natural oak or natural walnut

Base: available in estremoz white or travertine marble