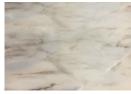

|
| 185 lb   84 kg<br>Packaging type: wood<br>Packaging dimensions<br>Poppy dinner table:                   | 487 lb   221 kg<br>en crate<br>with pallet:<br>Poppy center table:                  |
| 185 lb   84 kg<br>Packaging type: woode<br>Packaging dimensions<br>Poppy dinner table:<br>155x455x90 cm | 487 lb   221 kg<br>en crate<br>with pallet:<br>Poppy center table:<br>110x110x37 cm |

### SUSTAINABILITY

All our packaging is ecofriendly. We prioritize paper materials and all the plastic we use is 100% recyclable or recycled. We use Portuguese marble, produced in Portugal.



POPPY console





# **FINISHINGS**

# Тор

# MARBLE





Estremoz

Travertine

# PLYWOOD VENEER





Natural Oak

Natural Walnut

# LACQUERED MDF





Sand Yellow



Black

# Base

### MARBLE



Estremoz



Travertine