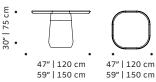

POPPY by Mambo unlimited ideas

POPPY dinner table

POPPY center table

side table

### **AS PICTURED**

Poppy dinner table: nude lacquered matte top, estremoz base

Poppy center table: nude lacquered matte top, estremoz base

Poppy side table: all in travertine marble

Poppy console: all in travertine marble

### **PRODUCT OPTIONS**

Top: available in all Mambo's lacquered MDF finishes, estremoz white or travetine marble and natural oak or natural walnut

Base: available in estremoz white or travertine marble