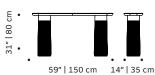

POPPY by Mambo unlimited ideas

POPPY dinner table

POPPY center table

side table

### **AS PICTURED**

Poppy dinner table: nude lacquered matte top, estremoz base

Poppy center table: nude lacquered matte top, estremoz base

Poppy side table: all in travertine marble

Poppy console: all in travertine marble