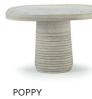

POPPY by Mambo unlimited ideas

POPPY dinner table

POPPY center table

side table

### **AS PICTURED**

Poppy dinner table: nude lacquered matte top, estremoz base

Poppy center table: nude lacquered matte top, estremoz base

Poppy side table: all in travertine marble

Poppy console: all in travertine marble