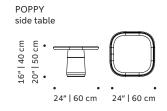

POPPY by Mambo unlimited ideas

POPPY dinner table

POPPY center table

side table

### **AS PICTURED**

Poppy dinner table: nude lacquered matte top, estremoz base

Poppy center table: nude lacquered matte top, estremoz base

Poppy side table: all in travertine marble

Poppy console: all in travertine marble

Product sizes may vary up to 2 cm.

POPPY

center table