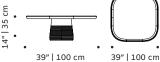

POPPY by Mambo unlimited ideas

POPPY dinner table

POPPY center table

side table

### **AS PICTURED**

Poppy dinner table: nude lacquered matte top, estremoz base

Poppy center table: nude lacquered matte top, estremoz base

Poppy side table: all in travertine marble

Poppy console: all in travertine marble

### **PRODUCT OPTIONS**

Top: available in all Mambo's lacquered MDF finishes, estremoz white or travetine marble and natural oak or natural walnut

Base: available in estremoz white or travertine marble