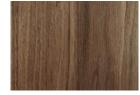

| 487 lb   221 kg<br>en crate<br>with pallet:                                         |
| 185 lb   84 kg<br>Packaging type: wood<br>Packaging dimensions<br>Poppy dinner table:                   | 487 lb   221 kg<br>en crate<br>with pallet:<br>Poppy center table:                  |
| 185 lb   84 kg<br>Packaging type: woode<br>Packaging dimensions<br>Poppy dinner table:<br>155x455x90 cm | 487 lb   221 kg<br>en crate<br>with pallet:<br>Poppy center table:<br>110x110x37 cm |

### SUSTAINABILITY

All our packaging is ecofriendly. We prioritize paper materials and all the plastic we use is 100% recyclable or recycled. We use Portuguese marble, produced in Portugal.



POPPY console





# **FINISHINGS**

# Тор

# MARBLE





Estremoz

Travertine

# PLYWOOD VENEER





Natural Oak

Natural Walnut

# LACQUERED MDF





Sand Yellow



Black

# Base

### MARBLE



Estremoz



Travertine