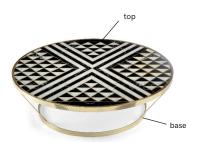

## **AS PICTURED**

York center table: noir printed glass top, polished brass base

## **PRODUCT OPTIONS**

Top: printed glass in noir, cobalt or coral

Base: polished/satin brass or lacquered metal