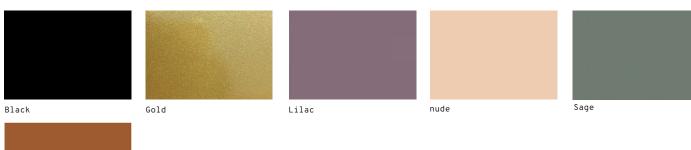

stored for recycling.

## **PACKAGING**

Weight item: 39 lb | 18 kg

Weight packaging: 66 lb | 30 kg

Packaging type: cardboard box and pallet

Packaging dimensions with pallet: 110 x110x37 cm

Number of parcels: 1

## **PRODUCT OPTIONS**

Base: it's handmade with plated brass, copper or nickel. Any small stain or roughness is a feature of the product, not a flaw. As this is a handmade product, there could be a small gap between the top and the base.

## **OBSERVATIONS**

Base: it's handmade with plated brass, copper or nickel. Any small stain or roughness is a feature of the product, not a flaw. As this is a handmade product, there could be a small gap between the top and the brass.

Product sizes may vary up to 2 cm.



# **FINISHINGS**

# Тор

# PRINTED GLASS



# **Base**

# METAL







Earth