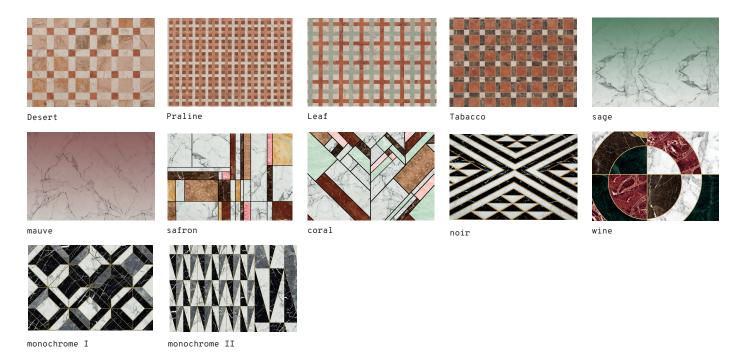

## **PRODUCT OPTIONS**

Top: printed glass in noir, cobalt or coral

Base: polished/satin brass or lacquered metal

# Тор

# PRINTED GLASS