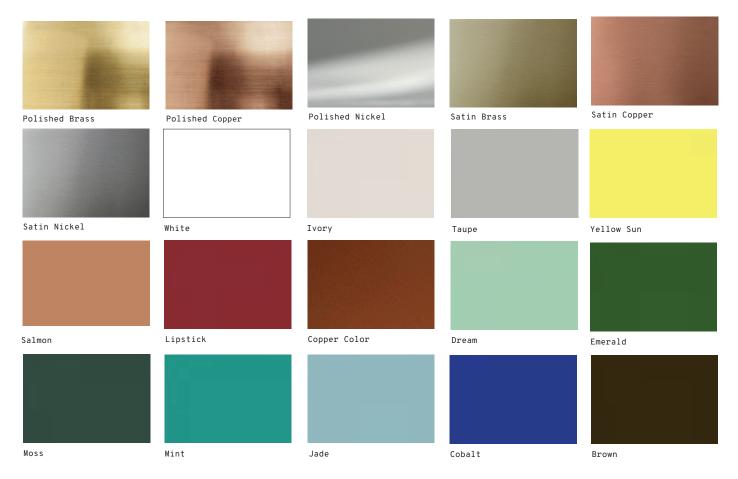

## **PRODUCT OPTIONS**

Top: printed glass in noir, cobalt or coral

Base: polished/satin brass or lacquered metal

## **PRODUCT OPTIONS**

Base: it's handmade with plated brass, copper or nickel. Any small stain or roughness is a feature of the product, not a flaw. As this is a handmade product, there could be a small gap between the top and the base.

## **OBSERVATIONS**

Base: it's handmade with plated brass, copper or nickel. Any small stain or roughness is a feature of the product, not a flaw. As this is a handmade product, there could be a small gap between the top and the brass.

# **Base**

# METAL

Earth