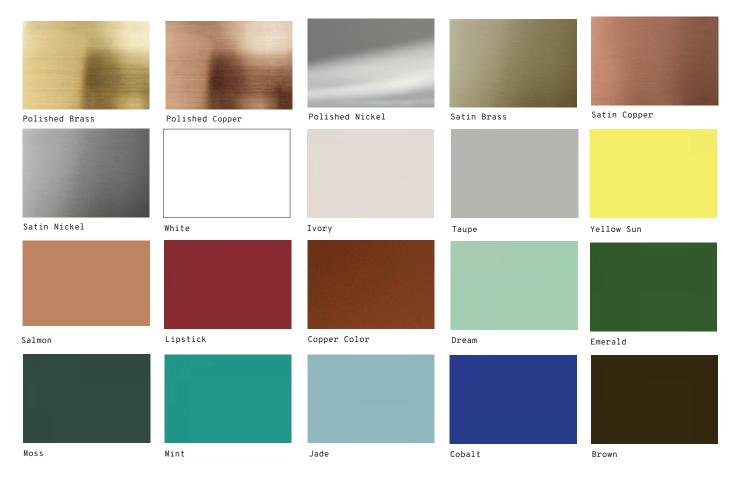

### **Base**

### METAL

Earth

### **PRODUCT OPTIONS**

Top: sage, mauve, black or wine printed glass

Base: plated brass or lacquered metal

#### **OBSERVATIONS**

Base: it's handmade with plated brass, copper or nickel. Any small stain or roughness is a feature of the product, not a flaw. As this is a handmade product, there could be a small gap between the top and the brass.