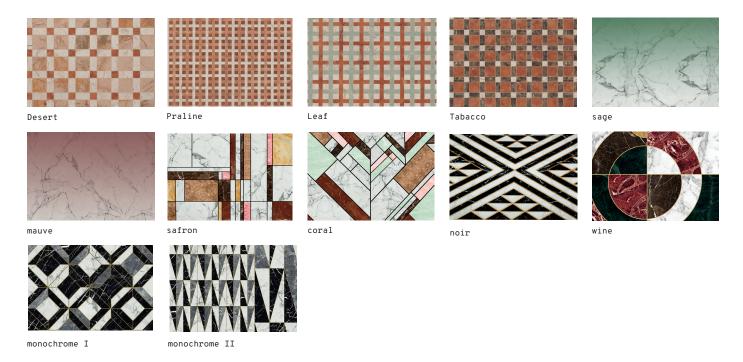

# Тор

# PRINTED GLASS

### **PRODUCT OPTIONS**

Top: sage, mauve, black or wine printed glass

Base: plated brass or lacquered metal