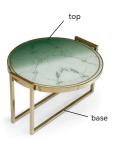

NORMAN side table

### **TECHNICAL CHARACTERISTICS**

Top: constructed in printed glass

Feet: plated or lacquered metal

Glides: rubber glides

Handmade in Lisbon, Portugal

### **AS PICTURED**

**Norman side table:** sage printed glass top, inox with polished brass color base