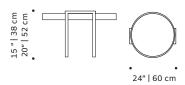

### **PACKAGING**

Weight item: 24 lb | 11 kg

Weight packaging: 51 lb | 23 kg

Packaging type: cardboard box and pallet

Packaging dimensions with pallet: 65x65x75 cm

Number of parcels: 1

Product sizes may vary up to 2 cm.

NORMAN side table