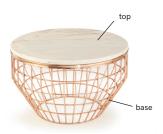

NEW AIR side table

#### **TECHNICAL CHARACTERISTICS**

Top: constructed in natural marble stone, plywood veneer or MDF

Base: plated or lacquered metal

Handmade in Lisbon, Portugal

#### **AS PICTURED**

Estremoz marble top, polished copper base

#### **PRODUCT OPTIONS**

**Top:** marble - estremoz white, estremoz pink, carrara, verde guatemala, nero marquina, plywood veneer or lacquered mdf

Base: plated brass, copper or nickel or lacquered metal