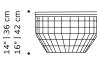

rity and pattern my occur. Because of this, the sample may not exactly match a slab or finished product.

One of the key characteristics of natural travertine is the holes and pits gracing the surface and inside of the stone. These random holes present in natural travertine are considered normal characteristics of this stone and therefore not defects.

Product sizes may vary up to 2 cm.

#### **PACKAGING**

Weight item: 24 lb | 11 kg

Weight packaging: 51 lb | 23 kg

Packaging type: cardboard box and pallet

Packaging dimensions with pallet: 65x65x75 cm

Number of parcels: 1

### SUSTAINABILITY

All our packaging is ecofriendly. We prioritize paper materials and all the plastic we use is 100% recyclable or recycled. All the parts can be separated stored for recycling.

NEW AIR side table





### **FINISHINGS**

# Тор

# MARBLE



Carrara



Estremoz



Estremoz Rosa



Green Guatemala





Terrazzo White



Terrazzo Green



Terrazzo Sage



Terrazzo Africa





Travertine



Terrazzo Red

# **FINISHINGS**

# Тор

### PLYWOOD VENEER



Natural Oak



Natural Walnut



Iron Wood



Charcoal Oak



Dark Walnut



Oak Wenguê

# Тор

### LACQUERED MDF





Rose



Nude



Powder



# Base

### METAL