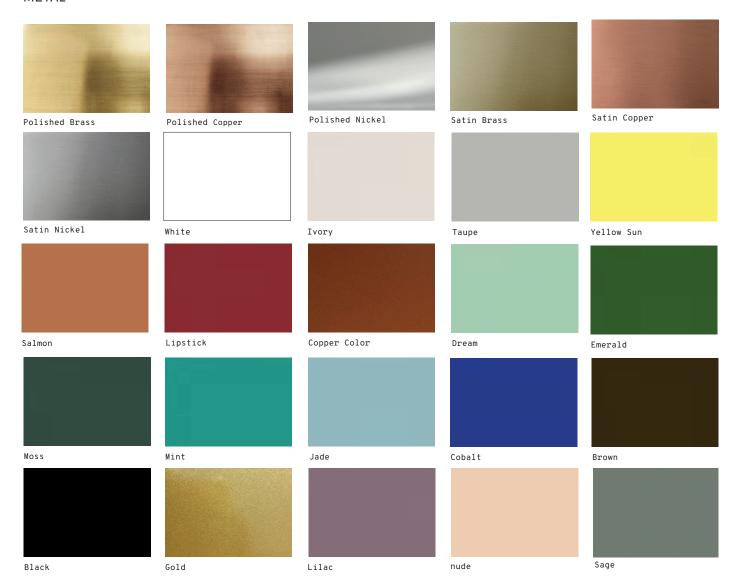

#### **PRODUCT OPTIONS**

**Top:** marble - estremoz white, estremoz pink, carrara, verde guatemala, nero marquina, plywood veneer or lacquered mdf

Base: plated brass, copper or nickel or lacquered metal

### METAL