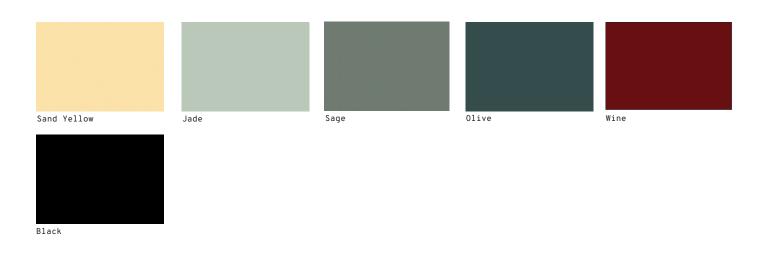

#### **PRODUCT OPTIONS**

**Top:** marble - estremoz white, estremoz pink, carrara, verde guatemala, nero marquina, plywood veneer or lacquered mdf

Base: plated brass, copper or nickel or lacquered metal