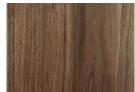

ertine are considered normal characteristics of this stone and therefore not defects. Product sizes may vary up to 2 cm.

PACKAGING

Weight item: 24 lb | 11 kg

Weight packaging: 51 lb | 23 kg

Packaging type: cardboard box and pallet

Packaging dimensions with pallet: 65x65x75 cm

Number of parcels: 1

#### SUSTAINABILITY

All our packaging is ecofriendly. We prioritize paper materials and all the plastic we use is 100% recyclable or recycled. All the parts can be separated stored for recycling.

NEW AIR side table





24" | 60 cm

# **FINISHINGS**

# Тор

### MARBLE



Carrara



Estremoz



Terrazzo Green

Terrazzo Red



Estremoz Rosa



Terrazzo Sage



Green Guatemala



Terrazzo Africa



Nero Marquina



Terrazzo black



Travertine

# **FINISHINGS**

# Тор

### PLYWOOD VENEER





Natural Walnut





Charcoal Oak



Dark Walnut



Oak Wenguê

# Тор

### LACQUERED MDF









Wine



Black

## Base

METAL