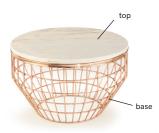

#### **TECHNICAL CHARACTERISTICS**

Top: constructed in natural marble stone, plywood veneer or MDF

Base: plated or lacquered metal

Handmade in Lisbon, Portugal

#### AS PICTURED

Estremoz marble top, polished copper base

#### **PRODUCT OPTIONS**

**Top:** marble - estremoz white, estremoz pink, carrara, verde guatemala, nero marquina, plywood veneer or lacquered mdf

Base: plated brass, copper or nickel or lacquered metal