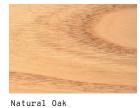

avertine are considered normal characteristics of this stone and therefore not defects. Product sizes may vary up to 2 cm.

PACKAGING

Weight item: 24 lb | 11 kg

Weight packaging: 51 lb | 23 kg

Packaging type: cardboard box and pallet

Packaging dimensions with pallet: 65x65x75 cm

Number of parcels: 1

#### SUSTAINABILITY

All our packaging is ecofriendly. We prioritize paper materials and all the plastic we use is 100% recyclable or recycled. All the parts can be separated stored for recycling.

NEW AIR side table





24" | 60 cm

# **FINISHINGS**

# Тор

### MARBLE



Carrara



Estremoz



Terrazzo Green

Terrazzo Red



Estremoz Rosa



Terrazzo Sage



Green Guatemala



Terrazzo Africa



Nero Marquina



Terrazzo black



Travertine

# **FINISHINGS**

# Тор

### PLYWOOD VENEER





Natural Walnut





Charcoal Oak



Dark Walnut



Oak Wenguê

# Тор

### LACQUERED MDF









Wine



Black

## Base

METAL