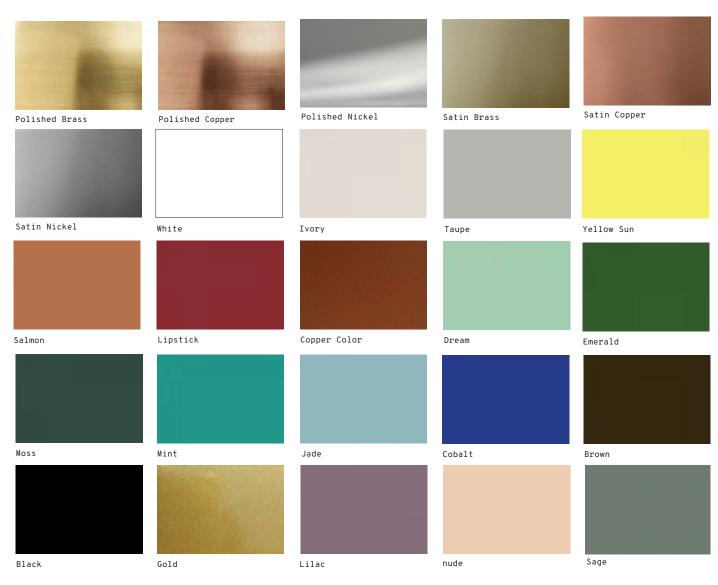

#### **PRODUCT OPTIONS**

**Top:** marble - estremoz white, estremoz pink, carrara, verde guatemala, nero marquina, plywood veneer or lacquered mdf

Base: plated brass, copper or nickel or lacquered metal