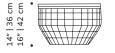

, granularity and pattern my occur. Because of this, the sample may not exactly match a slab or finished product.

One of the key characteristics of natural travertine is the holes and pits gracing the surface and inside of the stone. These random holes present in natural travertine are considered normal characteristics of this stone and therefore not defects. Product sizes may vary up to 2 cm.

PACKAGING

Weight item: 24 lb | 11 kg

Weight packaging: 51 lb | 23 kg

Packaging type: cardboard box and pallet

Packaging dimensions with pallet: 65x65x75 cm

Number of parcels: 1

#### SUSTAINABILITY

All our packaging is ecofriendly. We prioritize paper materials and all the plastic we use is 100% recyclable or recycled. All the parts can be separated stored for recycling.

NEW AIR side table





24" | 60 cm

# **FINISHINGS**

# Тор

### MARBLE



Carrara



Estremoz



Terrazzo Green

Terrazzo Red



Estremoz Rosa



Terrazzo Sage



Green Guatemala



Terrazzo Africa



Nero Marquina



Terrazzo black



Travertine

# **FINISHINGS**

# Тор

### PLYWOOD VENEER





Natural Walnut





Charcoal Oak



Dark Walnut



Oak Wenguê

# Тор

### LACQUERED MDF









Wine



Black

## Base

METAL