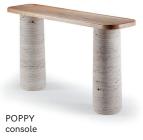

### AS PICTURED

Poppy dinner table: nude lacquered matte top, estremoz base

Poppy center table: nude lacquered matte top, estremoz base

Poppy side table: all in travertine marble

Poppy console: natural oak top, travertine marble base

Product sizes may vary up to 2 cm.

POPPY console

POPPY

14" | 35 cm

center table

side table  $\underbrace{E}_{0} \underbrace{E}_{0} \cdot \underbrace{G}_{0} \cdot \underbrace{G}_$ 