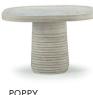

**POPPY** by Mambo unlimited ideas

POPPY dinner table

POPPY center table

POPPY side table

### AS PICTURED

Poppy dinner table: nude lacquered matte top, estremoz base

Poppy center table: nude lacquered matte top, estremoz base

Poppy side table: all in travertine marble

Poppy console: natural oak top, travertine marble base

Product sizes may vary up to 2 cm.

POPPY console

POPPY

14" | 35 cm

center table

side table  $\underbrace{E}_{0} \underbrace{E}_{0} \cdot \underbrace{G}_{0} \cdot \underbrace{G}_$ 