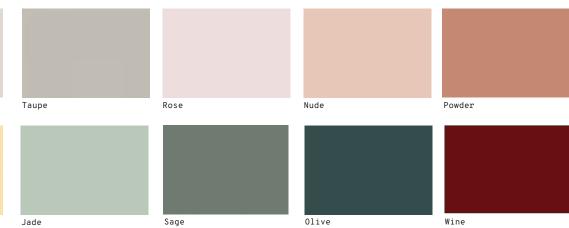

### **PRODUCT OPTIONS**

**Top:** available in all Mambo's lacquered MDF finishes, estremoz white or travetine marble and natural oak or natural walnut

Base: available in estremoz white or travertine marble