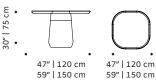

Product sizes may vary up to 2 cm.

POPPY console

POPPY

14" | 35 cm

center table

side table  $\underbrace{E}_{0} \underbrace{E}_{0} \cdot \underbrace{G}_{0} \cdot \underbrace{G}_$ 