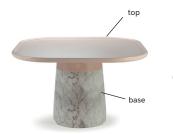

### TECHNICAL CHARACTERISTICS

Top: natural marble stone, solid wood or MDF

Base: natural marble stone

Glides: felt base

Handmade in Lisbon, Portugal

### AS PICTURED

Poppy dinner table: nude lacquered matte top, estremoz base

Poppy center table: nude lacquered matte top, estremoz base

Poppy side table: all in travertine marble

Poppy console: natural oak top, travertine marble base

### **PRODUCT OPTIONS**

**Top:** available in all Mambo's lacquered MDF finishes, estremoz white or travetine marble and natural oak or natural walnut

Base: available in estremoz white or travertine marble