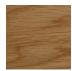

## plywood veneer for reliefs

Natural Walnut

Dark Walnut

Natural Oak

Camel Oak