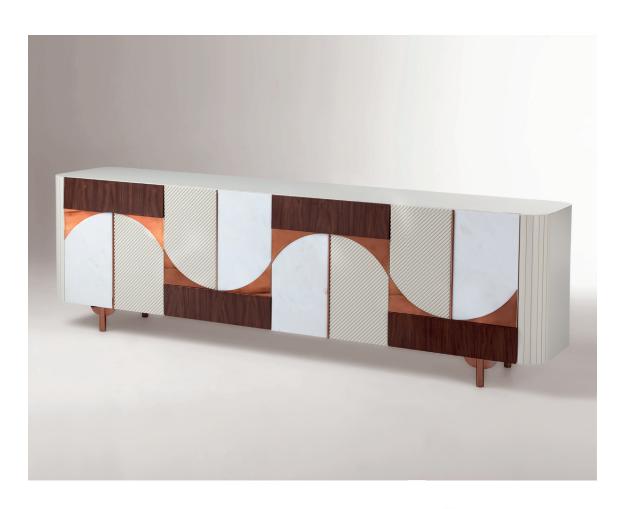

# **METROPOLIS**

#### sideboard

250 x 50 x 78 cm product sizes may vary up to 2 cm

package 262 x 56 x 97 cm

255 Kg

#### materials

lacquered mdf matte, marble, wood veneer, stainless steel plated metal

### // as pictured

structure - ivory lacquered mdf

doors - estremoz white matte finish marble

wood reliefs - natural walnut veneer

metal applications - stainless steel plated polished copper

feet - stainless steel plated polished copper