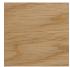

## plywood veneer for reliefs

Natural Walnut

Dark Walnut

Natural Oak

Camel Oak