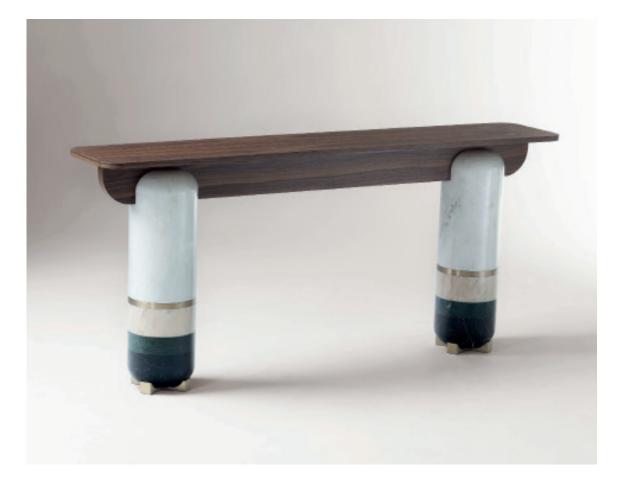

## **DOLCE VITA**

## console

180 x 35 x 81 cm product sizes may vary up to 2 cm

package 192 x 46 x 65 cm

178 Kg

## materials

wood veneer, marble and cast brass

// as pictured

top - natural walnute veneer

marblet legs - estremoz white, estremoz rose, guatemala green, nero marquina

metal application - satin brass

metal feet - satin cast brass