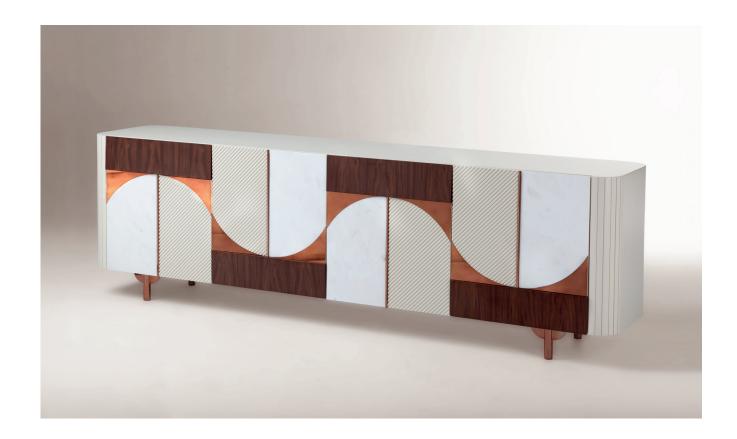

# **METROPOLIS**

#### **SIDEBOARD**

Wandering through Chicago's downtown one cannot help but to go back to a time when the desire to turn life into art was paired with a lust for luxury and style. Therefore, Metropolis Sideboard was created embodying the elegance, fine craftsmanship and rich materials of Art Deco translated into a dichotomy in which opposites attract each other: soft curvy shapes combine with crisp lines to create a visually balanced object.

#### // as pictured

Structure - Ivory Lacquered MDF

Doors - Marble - Estremoz White Matte finish

Wood Reliefs – Natural Walnut Veneer

Metal applications - Stainless Steel Plated Polished Copper

Feet - Stainless Steel Plated Polished Copper