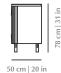

Feet Stainless Steel Plated Polished or Satin: Brass, Copper or Nickel

Package dimensions 2620 x 560 x 970 mm

Product weight 255 Kg no package / 280 Kg with package