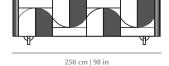

Feet Stainless Steel Plated Polished or Satin: Brass, Copper or Nickel

Package dimensions 2620 x 560 x 970 mm

Product weight 255 Kg no package / 280 Kg with package