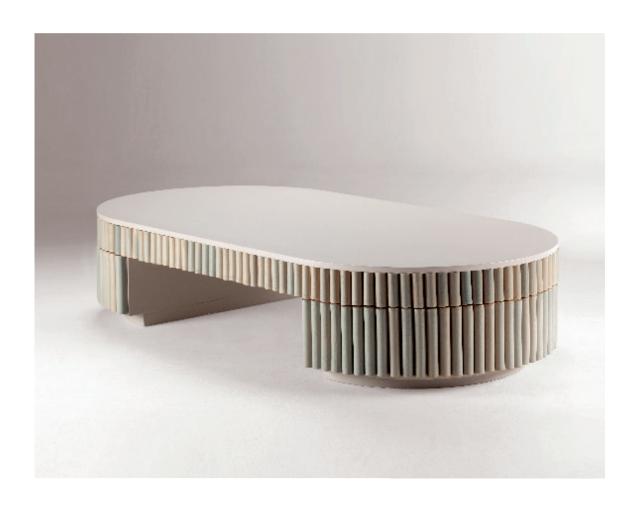

## center table

130 x 77 cm product sizes may vary up to 2 cm

package 170 x 92x 40 cm

## materials

lacquered wood matte and mar di giava ceramic tiles

## // as pictured

top - taupe lacquered wood

base - cloud mar di giava tiles

Our Nouvelle Vague collection is crafted using Portuguese handmade tiles, each tile is made with love in Portugal, using traditional techniques resulting in truly unique pieces. Each piece can vary in size up to 0.5mm, colors might vary slightly, and spacing between tiles may not always be the same. This is not a defect but a characteristics of a handmade product.