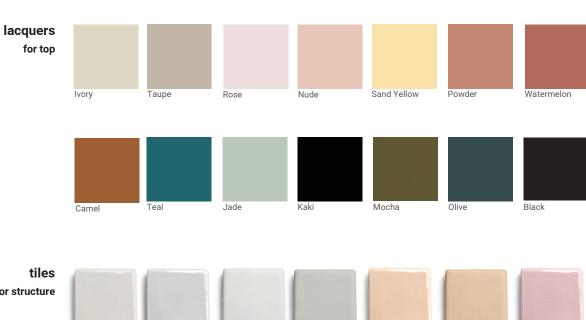

## materials

lacquered wood matte and mar di giava ceramic tiles

## // as pictured

top - taupe lacquered wood

base - cloud mar di giava tiles

Our Nouvelle Vague collection is crafted using Portuguese handmade tiles, each tile is made with love in Portugal, using traditional techniques resulting in truly unique pieces. Each piece can vary in size up to 0.5mm, colors might vary slightly, and spacing between tiles may not always be the same. This is not a defect but a characteristics of a handmade product.