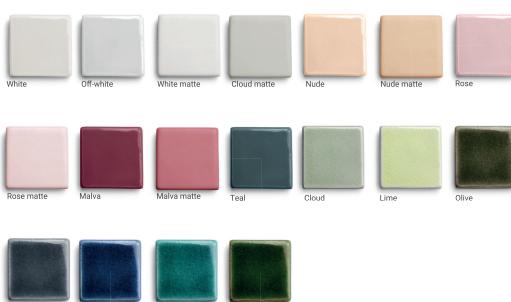

## materials

lacquered wood matte and mar di giava ceramic tiles

## // as pictured

top - taupe lacquered wood

base - cloud mar di giava tiles

Our Nouvelle Vague collection is crafted using Portuguese handmade tiles, each tile is made with love in Portugal, using traditional techniques resulting in truly unique pieces. Each piece can vary in size up to 0.5mm, colors might vary slightly, and spacing between tiles may not always be the same. This is not a defect but a characteristics of a handmade product.