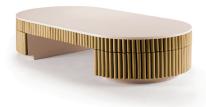

## center table

130 x 77 cm product sizes may vary up to 2 cm

package 170 x 92x 40 cm

## materials

lacquered wood matte and mar di giava ceramic tiles

## // as pictured

top - taupe lacquered wood

base - cloud mar di giava tiles

Our Nouvelle Vague collection is crafted using Portuguese handmade tiles, each tile is made with love in Portugal, using traditional techniques resulting in truly unique pieces. Each piece can vary in size up to 0.5mm, colors might vary slightly, and spacing between tiles may not always be the same. This is not a defect but a characteristics of a handmade product.