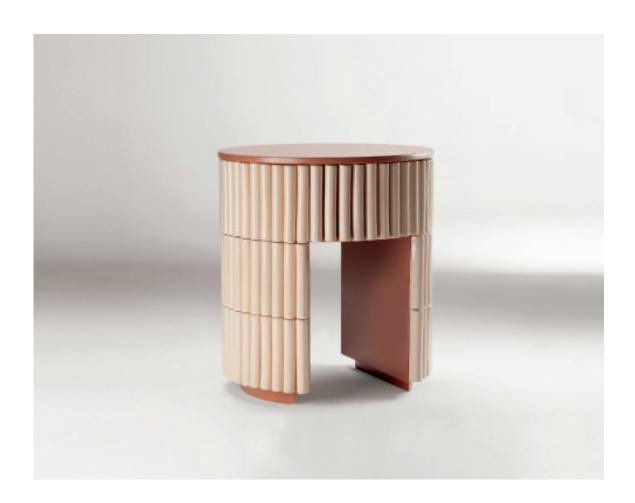

## **NOUVELLE VAGUE**

## side table

54 x 57,7 cm product sizes may vary up to 2 cm

package 64 x 64 x 68 cm

## materials

lacquered wood matte and mar di giava ceramic tiles

## // as pictured

top - powder lacquered wood

base - nude mar di giava tiles

Our Nouvelle Vague collection is crafted using Portuguese handmade tiles, each tile is made with love in Portugal, using traditional techniques resulting in truly unique pieces. Each piece can vary in size up to 0.5mm, colors might vary slightly, and spacing between tiles may not always be the same. This is not a defect but a characteristics of a handmade product.