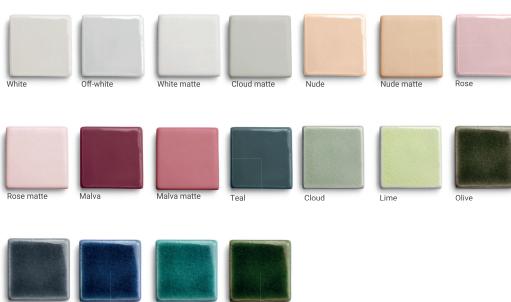

## materials

lacquered wood matte and mar di giava ceramic tiles

## // as pictured

top - powder lacquered wood

base - nude mar di giava tiles

Our Nouvelle Vague collection is crafted using Portuguese handmade tiles, each tile is made with love in Portugal, using traditional techniques resulting in truly unique pieces. Each piece can vary in size up to 0.5mm, colors might vary slightly, and spacing between tiles may not always be the same. This is not a defect but a characteristics of a handmade product.