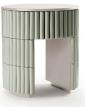

## **NOUVELLE VAGUE**

## side table

54 x 57,7 cm product sizes may vary up to 2 cm

package 64 x 64 x 68 cm

## materials

lacquered wood matte and mar di giava ceramic tiles