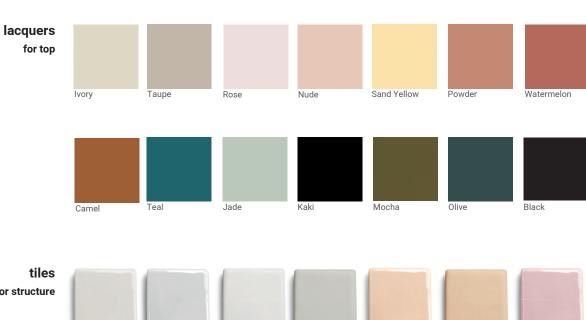

## materials

lacquered wood matte and mar di giava ceramic tiles

## // as pictured

top - powder lacquered wood

base - nude mar di giava tiles

Our Nouvelle Vague collection is crafted using Portuguese handmade tiles, each tile is made with love in Portugal, using traditional techniques resulting in truly unique pieces. Each piece can vary in size up to 0.5mm, colors might vary slightly, and spacing between tiles may not always be the same. This is not a defect but a characteristics of a handmade product.