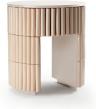

## **NOUVELLE VAGUE**

## side table

54 x 57,7 cm product sizes may vary up to 2 cm

package 64 x 64 x 68 cm

## materials

lacquered wood matte and mar di giava ceramic tiles