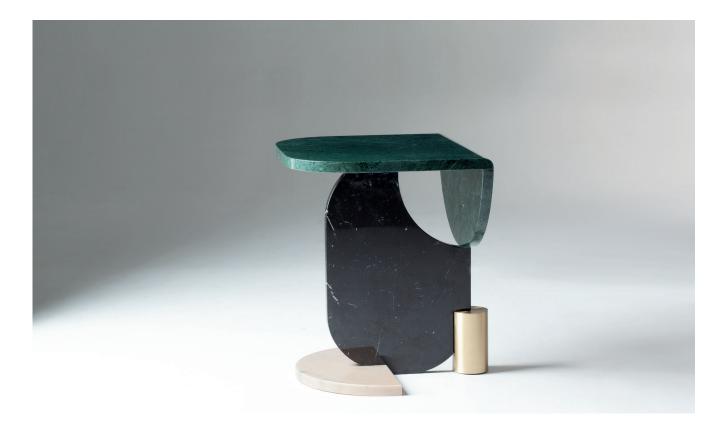

## **PLAYING GAMES**

SIDE TABLE

The essential volumes of these tables play between them in an alluring game of proportion and color which results in the creation of a perfect balance and tension of material and negative space. The absence of figurative shapes allows you to look at this piece from different angles and imagine various interpretations.

| Тор                | Marble: Nero Marquina, Guatemala Green, Estremoz White,<br>Estremoz Rose, Emperador and Carrara |
|--------------------|-------------------------------------------------------------------------------------------------|
| Oval Base          | Marble: Nero Marquina, Guatemala Green, Estremoz White,<br>Estremoz Rose, Emperador and Carrara |
| Half-Circle Base   | Marble: Nero Marquina, Guatemala Green, Estremoz White,<br>Estremoz Rose, Emperador and Carrara |
| Metal Base         | Polished or Satin: Brass, Copper or Nickel                                                      |
| Package dimensions | 670 x 700 x 790 mm                                                                              |
| Product weight     | 64 Kg no package / 76 Kg with package                                                           |

## // as pictured

Top – Guatemala Green Oval base – Nero Marquina Half-circle base – Estremoz White Metal base – Satin Brass