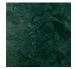

ct sizes may vary up to 2 cm

package 66 x 66 x 12cm

18 Kg



#### materials

gris, bronze or arged mirror, marble, fringes and metal

### // as pictured

top mirror - bronze mirror

marble application - estremoz white, guatemala green and nero marquina marble

metal application - satin brass

fringes - ref souk papaya, ref souk moss, ref souk caramel

## SOUK

#### mirror

61 x 3 x 97 cm product sizes may vary up to 2 cm

package 66 x 66 x 12cm

18 Kg



#### materials

gris, bronze or arged mirror, marble, fringes and metal

### // as pictured

top mirror - bronze mirror

marble application - guatemala green, estremoz white and nero marquina marble

metal application - satin brass

fringes - ref souk red, ref souk yellow, ref souk black

# marbles for applications







Estremoz Rose



Green Guatemala



Nero Marquina

# metals for application



Polished Nickel



Polished Sa Brass Ni



Satin Nickel



Satin Brass