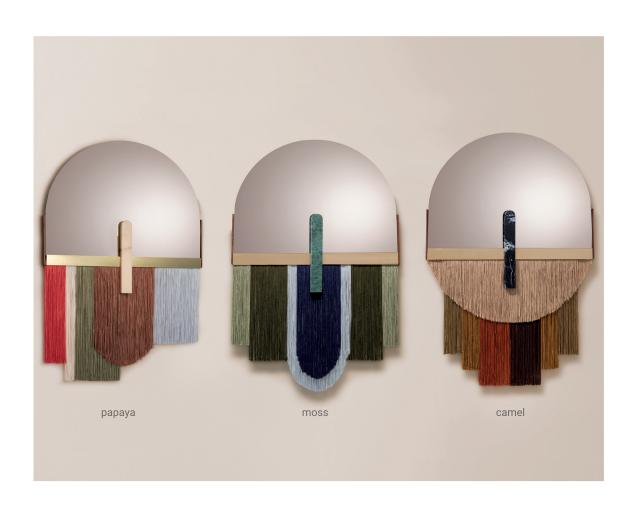

## SOUK

#### mirror

61 x 3 x 97 cm product sizes may vary up to 2 cm

package 66 x 66 x 12cm

18 Kg

#### materials

gris, bronze or arged mirror, marble, fringes and metal

### // as pictured

top mirror - bronze mirror

marble application - estremoz white, guatemala green and nero marquina marble

metal application - satin brass

fringes - ref souk papaya, ref souk moss, ref souk caramel