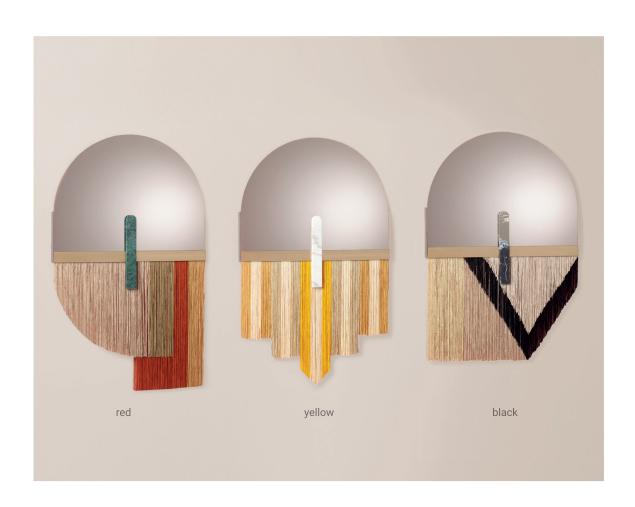

## SOUK

#### mirror

61 x 3 x 97 cm product sizes may vary up to 2 cm

package 66 x 66 x 12cm

18 Kg

#### materials

gris, bronze or arged mirror, marble, fringes and metal

### // as pictured

top mirror - bronze mirror

marble application - guatemala green, estremoz white and nero marquina marble

metal application - satin brass

fringes - ref souk red, ref souk yellow, ref souk black