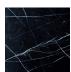

p to 2 cm

package 66 x 66 x 12cm

18 Kg



#### materials

gris, bronze or arged mirror, marble, fringes and metal

### // as pictured

top mirror - bronze mirror

marble application - estremoz white, guatemala green and nero marquina marble

metal application - satin brass

fringes - ref souk papaya, ref souk moss, ref souk caramel

## SOUK

#### mirror

61 x 3 x 97 cm product sizes may vary up to 2 cm

package 66 x 66 x 12cm

18 Kg



#### materials

gris, bronze or arged mirror, marble, fringes and metal

### // as pictured

top mirror - bronze mirror

marble application - guatemala green, estremoz white and nero marquina marble

metal application - satin brass

fringes - ref souk red, ref souk yellow, ref souk black

# marbles for applications







Estremoz Rose



Green Guatemala



Nero Marquina

# metals for application



Polished Nickel



Polished Sa Brass Ni



Satin Nickel



Satin Brass