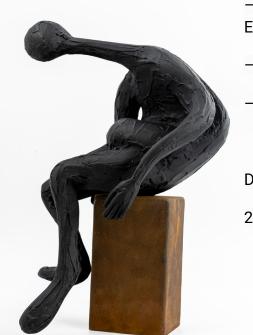

#### ST00PID #1.2

- PAINTED RESIN STATUETTE
- METAL BASE WITH RUST EFFECT
- HANDMADE
- UNIQUE PIECE

**DIMENSIONS:** 

24 X 28 X 61 CM

- PAINTED RESIN STATUETTE
- METAL BASE WITH RUST EFFECT
- HANDMADE
- UNIQUE PIECE

**DIMENSIONS:** 

24 X 26 X 50 CM

- PAINTED RESIN STATUETTE
- METAL BASE WITH RUST EFFECT
- HANDMADE
- UNIQUE PIECE

**DIMENSIONS:** 

24 X 24 X 37 CM

- PAINTED RESIN STATUETTE
- METAL BASE WITH RUST EFFECT
- HANDMADE
- UNIQUE PIECE