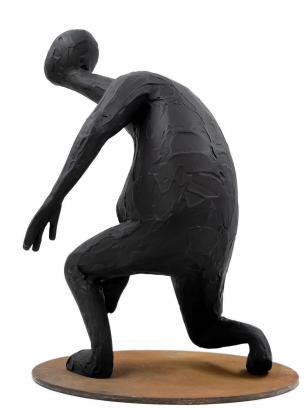

**DIMENSIONS:** 

27 X 22 X 46 CM

- PAINTED RESIN STATUETTE
- METAL BASE WITH RUST EFFECT
- HANDMADE
- UNIQUE PIECE

**DIMENSIONS:** 

20 X 23 X 47 CM

- PAINTED RESIN STATUETTE
- METAL BASE WITH RUST EFFECT
- HANDMADE
- UNIQUE PIECE

**DIMENSIONS:** 

34 X 34 X 51 CM

- PAINTED RESIN STATUETTE
- METAL BASE WITH RUST EFFECT
- HANDMADE
- UNIQUE PIECE

**DIMENSIONS:** 

29 X 24 X 36 CM

- PAINTED RESIN STATUETTE
- METAL BASE WITH RUST EFFECT
- HANDMADE
- UNIQUE PIECE