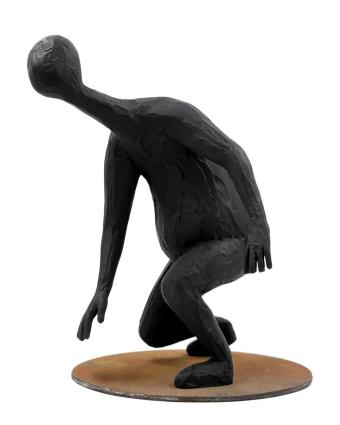

**DIMENSIONS:** 

24 X 26 X 50 CM

- PAINTED RESIN STATUETTE
- METAL BASE WITH RUST EFFECT
- HANDMADE
- UNIQUE PIECE

**DIMENSIONS:** 

24 X 24 X 37 CM

- PAINTED RESIN STATUETTE
- METAL BASE WITH RUST EFFECT
- HANDMADE
- UNIQUE PIECE

**DIMENSIONS:** 

27 X 22 X 46 CM

- PAINTED RESIN STATUETTE
- METAL BASE WITH RUST EFFECT
- HANDMADE
- UNIQUE PIECE

**DIMENSIONS:** 

20 X 23 X 47 CM

- PAINTED RESIN STATUETTE
- METAL BASE WITH RUST EFFECT
- HANDMADE
- UNIQUE PIECE