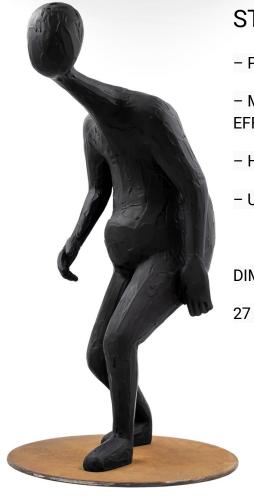

**DIMENSIONS:** 

27 X 22 X 46 CM

- PAINTED RESIN STATUETTE
- METAL BASE WITH RUST EFFECT
- HANDMADE
- UNIQUE PIECE

**DIMENSIONS:** 

20 X 23 X 47 CM

- PAINTED RESIN STATUETTE
- METAL BASE WITH RUST EFFECT
- HANDMADE
- UNIQUE PIECE