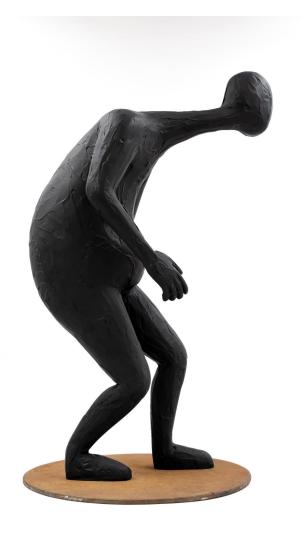

#### ST00PID #1.1

- PAINTED RESIN STATUETTE
- METAL BASE WITH RUST EFFECT
- HANDMADE
- UNIQUE PIECE

**DIMENSIONS:** 

22 X 22 X 35 CM