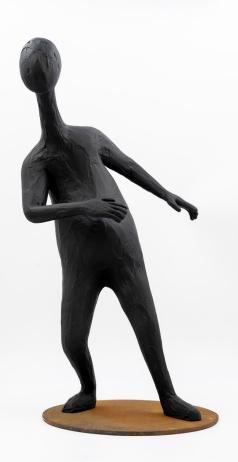

#### ST00PID #1.1

- PAINTED RESIN STATUETTE
- METAL BASE WITH RUST EFFECT
- HANDMADE
- UNIQUE PIECE

**DIMENSIONS:** 

22 X 22 X 35 CM

#### ST00PID #1.2

- PAINTED RESIN STATUETTE
- METAL BASE WITH RUST EFFECT
- HANDMADE
- UNIQUE PIECE

**DIMENSIONS:** 

24 X 28 X 61 CM

- PAINTED RESIN STATUETTE
- METAL BASE WITH RUST EFFECT
- HANDMADE
- UNIQUE PIECE