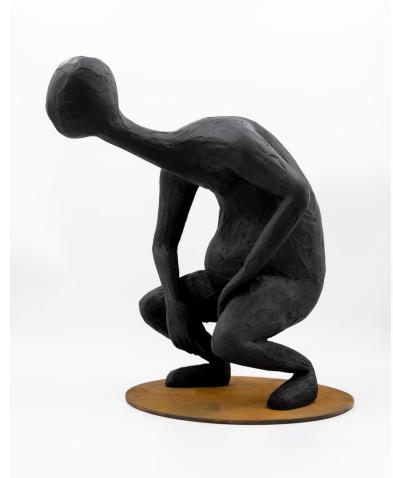

**DIMENSIONS:** 

24 X 26 X 50 CM

- PAINTED RESIN STATUETTE
- METAL BASE WITH RUST EFFECT
- HANDMADE
- UNIQUE PIECE

**DIMENSIONS:** 

24 X 24 X 37 CM

- PAINTED RESIN STATUETTE
- METAL BASE WITH RUST EFFECT
- HANDMADE
- UNIQUE PIECE