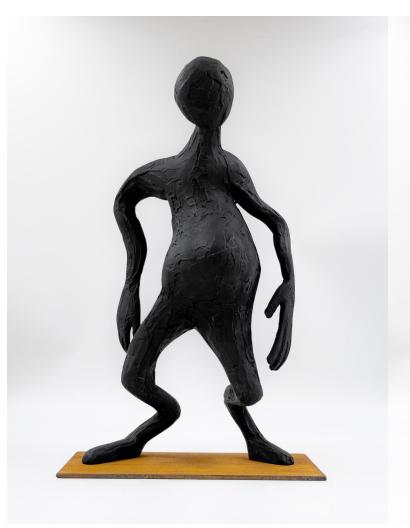

**DIMENSIONS:** 

24 X 26 X 50 CM

- PAINTED RESIN STATUETTE
- METAL BASE WITH RUST EFFECT
- HANDMADE
- UNIQUE PIECE

**DIMENSIONS:** 

24 X 24 X 37 CM

- PAINTED RESIN STATUETTE
- METAL BASE WITH RUST EFFECT
- HANDMADE
- UNIQUE PIECE

**DIMENSIONS:** 

27 X 22 X 46 CM

- PAINTED RESIN STATUETTE
- METAL BASE WITH RUST EFFECT
- HANDMADE
- UNIQUE PIECE

**DIMENSIONS:** 

20 X 23 X 47 CM

- PAINTED RESIN STATUETTE
- METAL BASE WITH RUST EFFECT
- HANDMADE
- UNIQUE PIECE