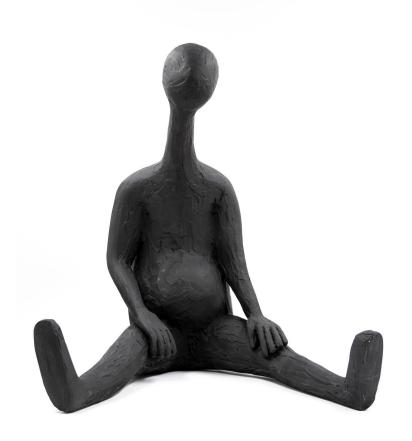

#### ST00PID #1.1

- PAINTED RESIN STATUETTE
- METAL BASE WITH RUST EFFECT
- HANDMADE
- UNIQUE PIECE

**DIMENSIONS:** 

22 X 22 X 35 CM