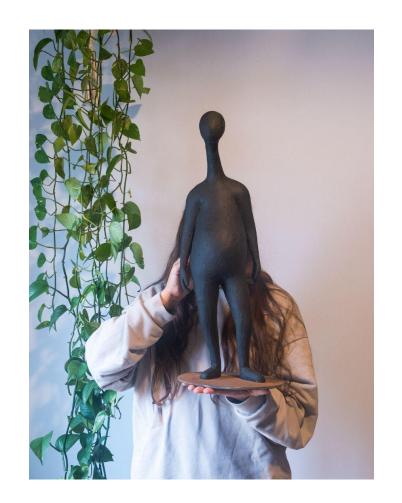

#### SMALL PIECES

EDITION OF /15 + 5 AP

- PAINTED RESIN STATUETTE

- BLACK MARBLE BASE

- HANDMADE

- SIGNED AND NUMBERED BY THE ARTIST

**DIMENSIONS:** 

15 X 15 X 45 CM