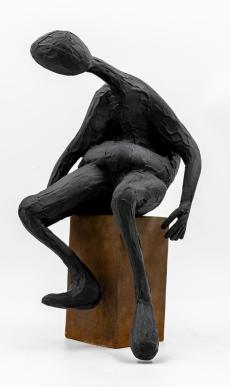

#### ST00PID #1.1

- PAINTED RESIN STATUETTE
- METAL BASE WITH RUST EFFECT
- HANDMADE
- UNIQUE PIECE

**DIMENSIONS:** 

22 X 22 X 35 CM

#### ST00PID #1.2

- PAINTED RESIN STATUETTE
- METAL BASE WITH RUST EFFECT
- HANDMADE
- UNIQUE PIECE

**DIMENSIONS:** 

24 X 28 X 61 CM

- PAINTED RESIN STATUETTE
- METAL BASE WITH RUST EFFECT
- HANDMADE
- UNIQUE PIECE