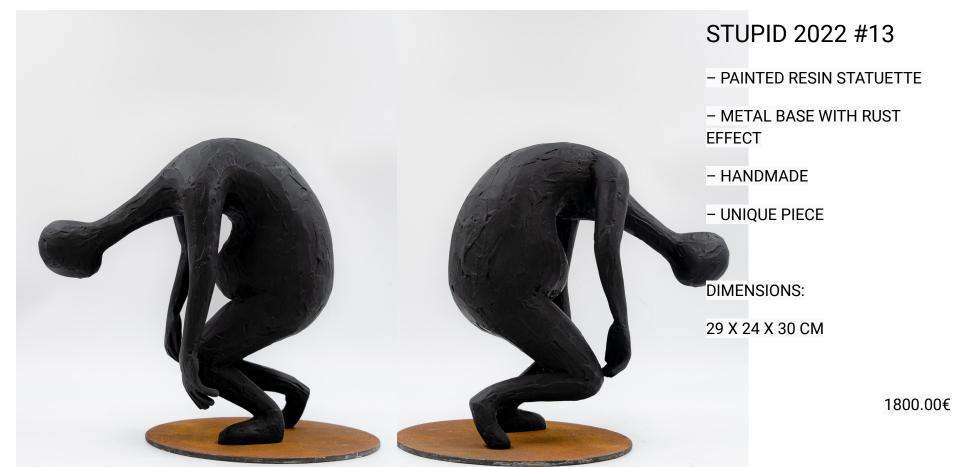

**DIMENSIONS:** 

34 X 34 X 51 CM

- PAINTED RESIN STATUETTE
- METAL BASE WITH RUST EFFECT
- HANDMADE
- UNIQUE PIECE

**DIMENSIONS:** 

29 X 24 X 36 CM

- PAINTED RESIN STATUETTE
- METAL BASE WITH RUST EFFECT
- HANDMADE
- UNIQUE PIECE