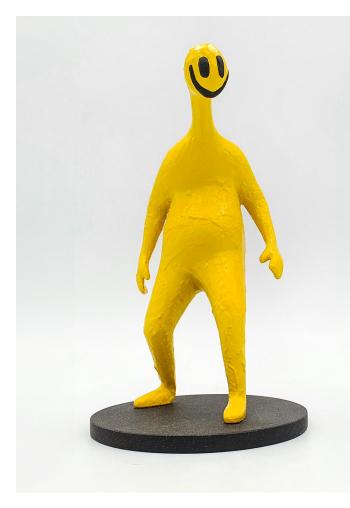

Edition 140.00€

Artist's Proof 250.00€

EDITION OF /22 YELLOW

/11 BLACK

- PAINTED RESIN STATUETTE

- WOOD BASE

- HANDMADE

- SIGNED AND NUMBERED BY THE ARTIST

**DIMENSIONS:** 

20 X 11 X 12 CM

YELLOW 175.00€

BLACK 250.00€