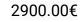

#### ST00PID #1.2

- PAINTED RESIN STATUETTE
- METAL BASE WITH RUST EFFECT
- HANDMADE
- UNIQUE PIECE

**DIMENSIONS:** 

24 X 28 X 61 CM

- PAINTED RESIN STATUETTE
- METAL BASE WITH RUST EFFECT
- HANDMADE
- UNIQUE PIECE