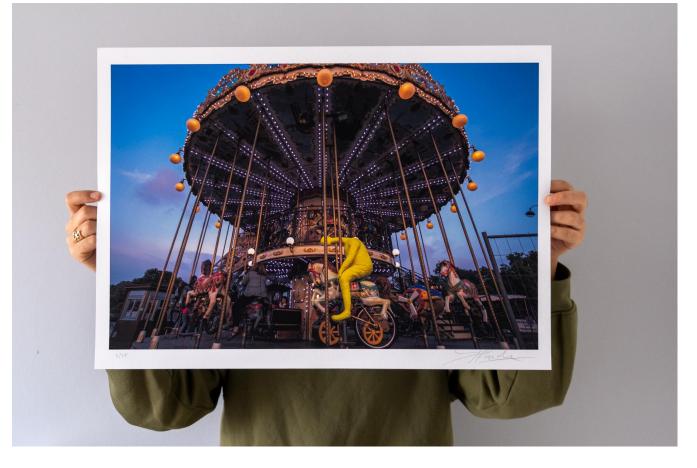

Edition 750.00€

Artist's Proof 1250.00€

EDITION OF /35 + 5AP

- PHOTOGRAPHIC COLOUR PRINT ON PAPER

- MATT COTTON SMOOTH 300g FINE ART PAPER

- SIGNED AND NUMBERED BY THE ARTIST

DIMENSIONS:

420 x 594 MM

Edition 140.00€

Artist's Proof 250.00€

EDITION OF /35 + 5AP

- PHOTOGRAPHIC COLOUR PRINT ON PAPER

- MATT COTTON SMOOTH 300g FINE ART PAPER

- SIGNED AND NUMBERED BY THE ARTIST

DIMENSIONS:

420 x 594 MM