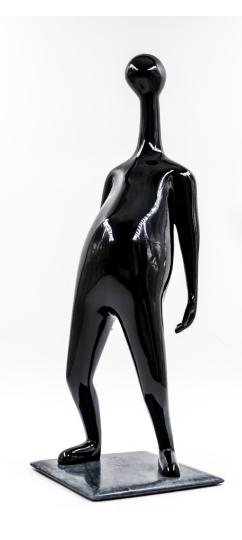

#### SMALL PIECES

EDITION OF /15 + 5 AP

- PAINTED RESIN STATUETTE

- BLACK MARBLE BASE

- HANDMADE

- SIGNED AND NUMBERED BY THE ARTIST

**DIMENSIONS:** 

15 X 15 X 45 CM