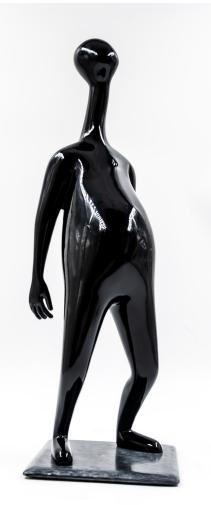

#### SMALL PIECES

EDITION OF /15 + 5 AP

- PAINTED RESIN STATUETTE

- BLACK MARBLE BASE

- HANDMADE

- SIGNED AND NUMBERED BY THE ARTIST

**DIMENSIONS:** 

15 X 15 X 45 CM