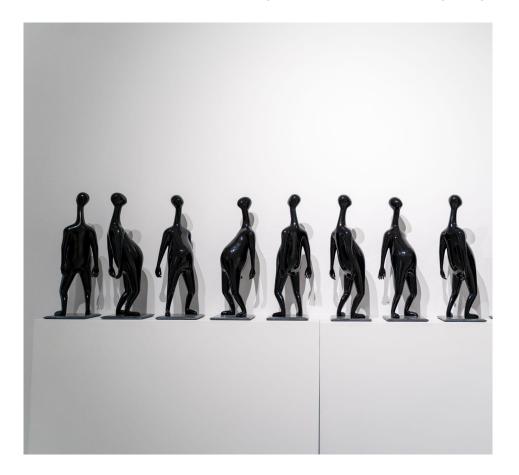

**DIMENSIONS:** 

27 X 32 X 51 CM

Robert Panda is a Portuguese artist who started his path in the graffiti underworld in the suburbs of Lisbon. His sculptural street installation project titled "I AM STUPID ", a philosophical approach to contemporary apathy in urban societies, is based on the placement of friendly, stylised anthropomorphic figures crafted from materials such as paper and adhesive tape, fibreglass, or cement in various locations to surprise and interact with passers-by. His thought-provoking work has also been presented at a variety of art festivals and events all over the world.