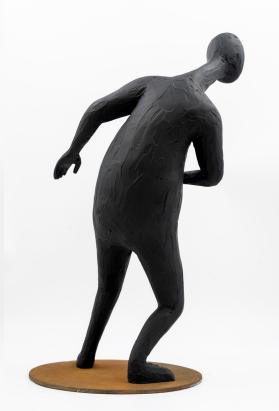

#### ST00PID #1.2

- PAINTED RESIN STATUETTE
- METAL BASE WITH RUST EFFECT
- HANDMADE
- UNIQUE PIECE

**DIMENSIONS:** 

24 X 28 X 61 CM

- PAINTED RESIN STATUETTE
- METAL BASE WITH RUST EFFECT
- HANDMADE
- UNIQUE PIECE

**DIMENSIONS:** 

24 X 26 X 50 CM

- PAINTED RESIN STATUETTE
- METAL BASE WITH RUST EFFECT
- HANDMADE
- UNIQUE PIECE

**DIMENSIONS:** 

24 X 24 X 37 CM

- PAINTED RESIN STATUETTE
- METAL BASE WITH RUST EFFECT
- HANDMADE
- UNIQUE PIECE