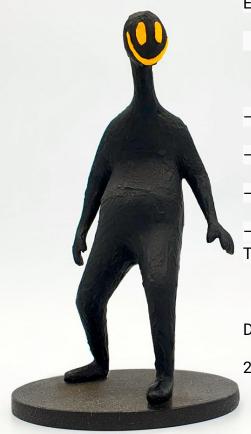

Edition 140.00€

Artist's Proof 250.00€

EDITION OF /22 YELLOW

/11 BLACK

- PAINTED RESIN STATUETTE

- WOOD BASE

- HANDMADE

- SIGNED AND NUMBERED BY THE ARTIST

**DIMENSIONS:** 

20 X 11 X 12 CM

YELLOW 175.00€

BLACK 250.00€