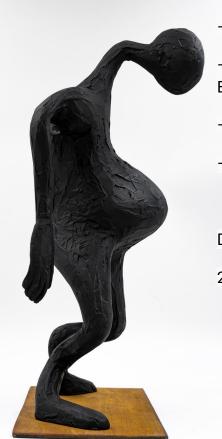

**DIMENSIONS:** 

27 X 22 X 46 CM

- PAINTED RESIN STATUETTE
- METAL BASE WITH RUST EFFECT
- HANDMADE
- UNIQUE PIECE

**DIMENSIONS:** 

20 X 23 X 47 CM

- PAINTED RESIN STATUETTE
- METAL BASE WITH RUST EFFECT
- HANDMADE
- UNIQUE PIECE

**DIMENSIONS:** 

34 X 34 X 51 CM

- PAINTED RESIN STATUETTE
- METAL BASE WITH RUST EFFECT
- HANDMADE
- UNIQUE PIECE

**DIMENSIONS:** 

29 X 24 X 36 CM

- PAINTED RESIN STATUETTE
- METAL BASE WITH RUST EFFECT
- HANDMADE
- UNIQUE PIECE