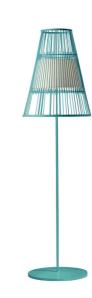

# **UP FLOOR**

floor lamp

**0:** 19" / 47cm **h:** 67" / 170cm

| 230V / 50Hz 〈          |                    |
|------------------------|--------------------|
| 120V / 60Hz 〈          | E26/1x max 20W LED |
| 🗂 19 lb   9 kg         |                    |
| 60x60x77 cm<br>0,42 m³ |                    |