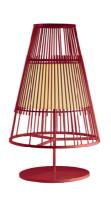

# UP

suspension lamp

**0:** 22" / 55cm **h:** 28" / 72cm

# UP I

suspension lamp

**Ø:** 27" / 68cm **h:** 15" / 39cm

# **UP TABLE**

table lamp

**0:** 17" / 44cm **h:** 28" / 72cm

# **UP FLOOR**

floor lamp

**0:** 19" / 47cm **h:** 67" / 170cm

| 230V / 50Hz 〈          |                    |
|------------------------|--------------------|
| 120V / 60Hz 〈          | E26/1x max 20W LED |
| 🗂 19 lb   9 kg         |                    |
| 60x60x77 cm<br>0,42 m³ |                    |

59″/ 1,5m

73x73x46 cm 0,25 m³ \$\geq 59''/1,5m\$



# **FINISHINGS**

## lacquered metal streuture finish options





copper color

## polished and satin metal ring finish options



polished brass<sup>1</sup>





POLISHED AND SATIN METAL PIECES this product is handmade; any small stain or roughnes