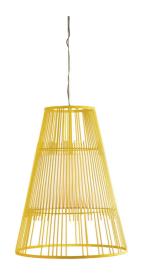

# UP

suspension lamp

**0:** 22" / 55cm **h:** 28" / 72cm

# UP I

suspension lamp

**Ø:** 27" / 68cm **h:** 15" / 39cm