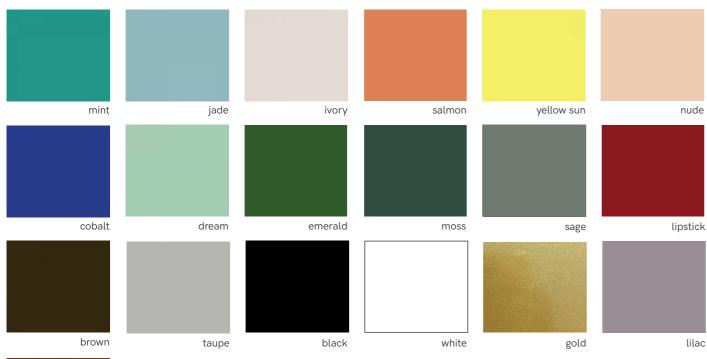

# UP

suspension lamp

**0:** 22" / 55cm **h:** 28" / 72cm

# UP I

suspension lamp

**Ø:** 27" / 68cm **h:** 15" / 39cm

# **UP TABLE**

table lamp

**0:** 17" / 44cm **h:** 28" / 72cm

# **UP FLOOR**

floor lamp

**0:** 19" / 47cm **h:** 67" / 170cm

| 230V / 50Hz 〈          |                    |
|------------------------|--------------------|
| 120V / 60Hz 〈          | E26/1x max 20W LED |
| 🗂 19 lb   9 kg         |                    |
| 60x60x77 cm<br>0,42 m³ |                    |

59″/ 1,5m

73x73x46 cm 0,25 m³ \$\geq 59''/1,5m\$



# **FINISHINGS**

## lacquered metal streuture finish options





copper color

## polished and satin metal ring finish options



polished brass<sup>1</sup>





POLISHED AND SATIN METAL PIECES this product is handmade; any small stain or roughness is a feature of the product, not a defect.

## lamp shades





cotton standard

linen on extra charge

#### cords

#### Suspension lamps

Standard cord lenght is 1,5m.

### Standard cord options

Brown textile cord (standard for all lamps except black ones)



Black textile cord (standard for all black lamps)



Transparent rubber cord (under request)



\* You may choose from the above with no extra charge.

Additional lenght is available for suspension lamps, on extra charge.

#### Non-standard cord options

Yellow textile cord on extra charge



Black and white textile cord on extra charge

Red and bl