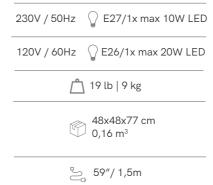

# **UP FLOOR**

floor lamp

**0:** 19" / 47cm **h:** 67" / 170cm

| 230V / 50Hz 〈          |                    |
|------------------------|--------------------|
| 120V / 60Hz 〈          | E26/1x max 20W LED |
| 🗂 19 lb   9 kg         |                    |
| 60x60x77 cm<br>0,42 m³ |                    |