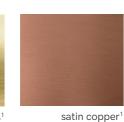

## polished and satin metal ring finish options

polished brass<sup>1</sup>

POLISHED AND SATIN METAL PIECES this product is handmade; any small stain or roughness is a feature of the product, not a defect.