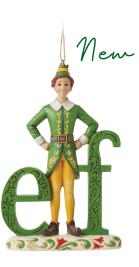

# THE NAME IS BUDDY THE ELFTM

(Buddy the Elf<sup>TM</sup> Standing in Elf Word) Height: 22.0cm

6015729

MEW ELF CROUCHING (Hanging Ornament) Height: 10.5cm

6015728

MEW ELF SIGN
(Hanging Ornament)
Height: 12.0cm