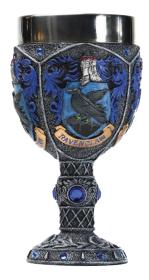

6005060 RAVENCLAW™ GOBLET Height: 18.0cm \*

6005061 HUFFLEPUFF™ GOBLET Height: 18.0cm 👚

6005062 HOGWARTS™ GOBLET Height: 18.0cm

The Harry Potter<sup>™</sup> Licensed Facets collection brings the Wizarding World<sup>™</sup> to life in these light reflective, multi-faceted figurines. Made from high grade acrylic, they sparkle with show-stopping detail.