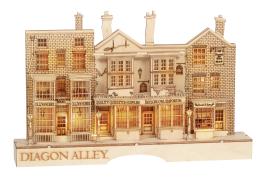

# 6005660

DIAGON ALLEY LIT CENTREPIECE

Height: 22.0cm 👚

Illuminated via 3 x AAA batteries, not supplied

Our Wizarding World of Harry Potter collection features authentic, high-quality gifts and collectables, inspired by characters and key moments from the beloved franchise.