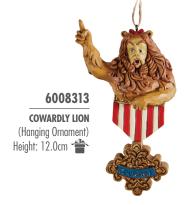

6013943

BUDDY THE ELF™ WITH CANDY CANE FOREST SIGNPOST (Hanging Ornament)

Height: 13.0cm

6013944

BUDDY THE ELF™ IN CLASSIC POSE
(Hanging Ornament)
Height: 14.5cm →

by JIMSMORE™

The Wizard of Oz<sup>™</sup> by Jim Shore leads you down the yellow brick road, creating a spellbinding group of collectable hanging ornaments.