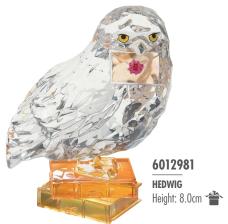

6005060 RAVENCLAW™ GOBLET Height: 18.0cm \*

6005061 HUFFLEPUFF™ GOBLET Height: 18.0cm 👚

6005062 HOGWARTS™ GOBLET Height: 18.0cm

The Harry Potter<sup>™</sup> Licensed Facets collection brings the Wizarding World<sup>™</sup> to life in these light reflective, multi-faceted figurines. Made from high grade acrylic, they sparkle with show-stopping detail.

6012982 SORTING HAT Height: 8.0cm

The newest collection from award-winning artist Jim Shore, Beetlejuice™ is here! Taking inspiration from the 1988 cult classic, this collection is a spooky addition to Jim's repertoire.