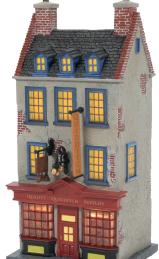

# 6009846

## HOGSMEADE™ STATION

Height: 18.0cm 👚 🔓 Illuminated via USB plug supplied