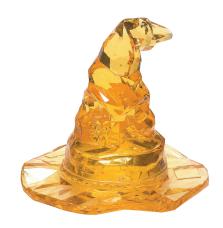

6012982 SORTING HAT Height: 8.0cm

The newest collection from award-winning artist Jim Shore, Beetlejuice™ is here! Taking inspiration from the 1988 cult classic, this collection is a spooky addition to Jim's repertoire.