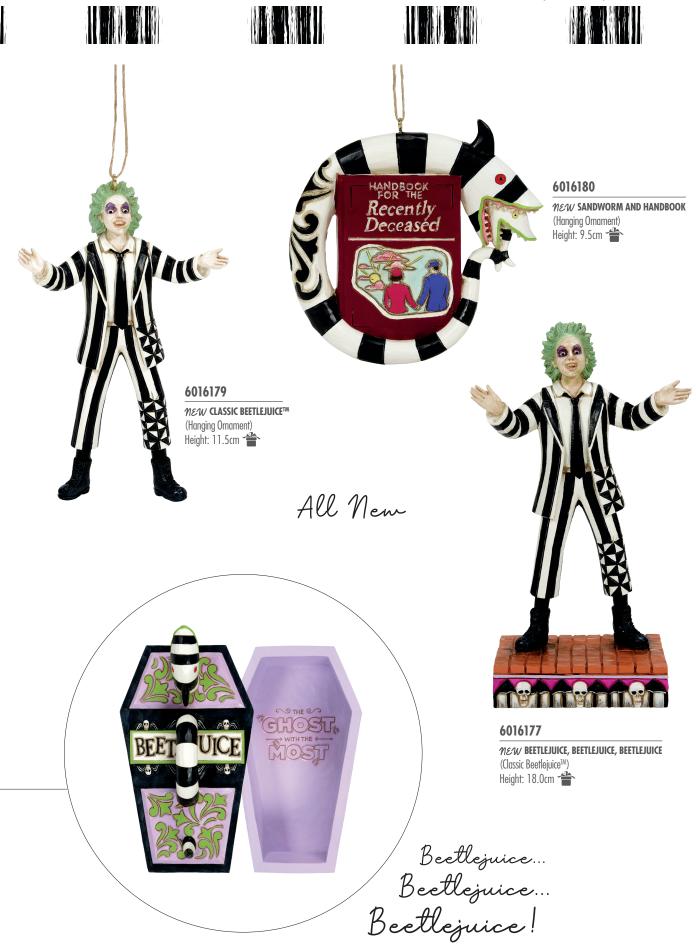

6012982 SORTING HAT Height: 8.0cm

The newest collection from award-winning artist Jim Shore, Beetlejuice™ is here! Taking inspiration from the 1988 cult classic, this collection is a spooky addition to Jim's repertoire.

## 6016175

# NEW HERE COMES JOHNNY!

(Beetlejuice™ with Lit Sign)
Height: 25.0cm ♣ ♀
Requires 3 x AAA batteries, not included

#### 6016176

# NEW HONEY, WE'RE DEAD (Adam & Barbara)

Height: 19.5cm 👚

All New

# 6016178

NEW SERPENTINE SECRETS (Sandworm Coffin Trinket Box) Height: 8.0cm 👚

BETELGEUSE

BETELGEUSE