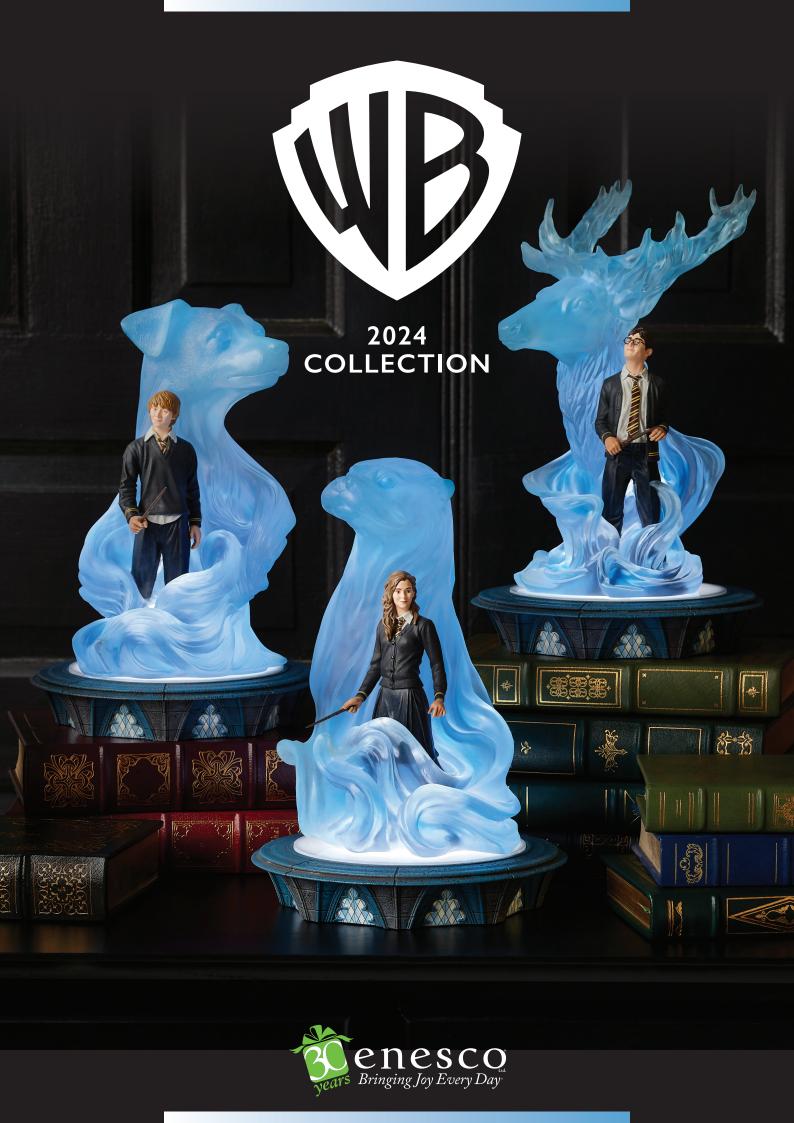

## 6009882

NEW HARRY AND PATRONUS LIGHT UP FIGURINE Height: 32.5cm

Illuminated via USB plug supplied

# 6009883

**NEW HERMIONE AND PATRONUS** LIGHT UP FIGURINE

Height: 29.5cm Illuminated via USB plug supplied

#### 6009884

NEW RON AND PATRONUS LIGHT UP FIGURINE

Height: 29.5cm Illuminated via USB plug supplied