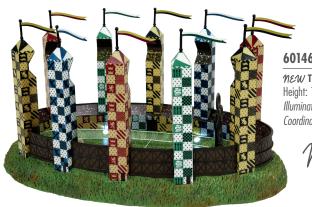

# 6014664

# NEW THE QUIDDITCH PITCH

Height: 14.5cm \*\*\* 

Illuminated via USB plug supplied Coordinates with 6014665 The Seekers

New

NEW THE SEEKERS (SET OF 2)

Height: 11.5cm \*\*Coordinates with 6014664 The Quidditch Pitch