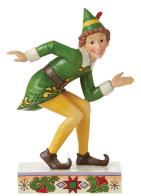

## SMILING'S MY FAVOURITE

(Buddy the Elf<sup>TM</sup> in Crouching Pose) Height: 14.5cm

# 6013938