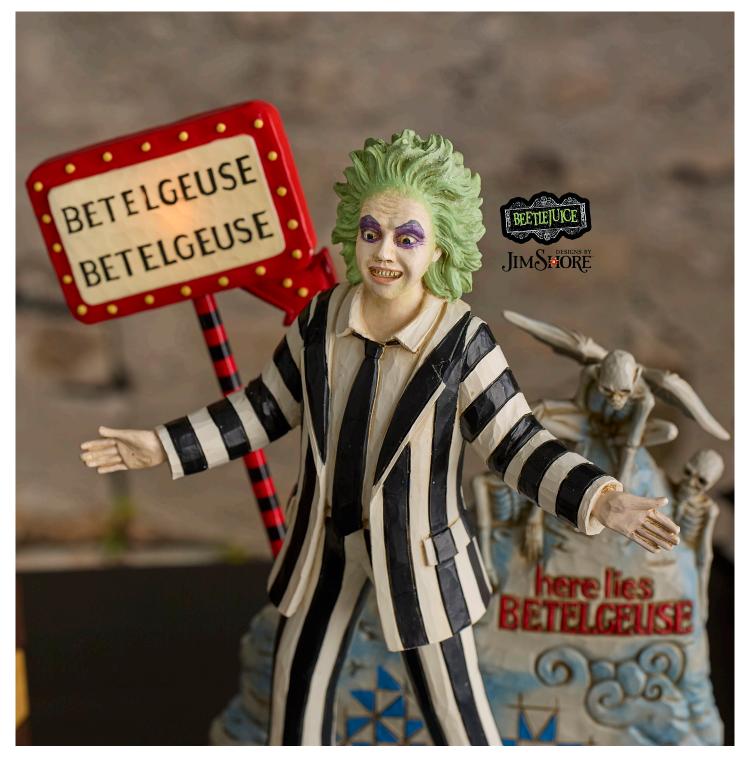

6012982 SORTING HAT Height: 8.0cm

The newest collection from award-winning artist Jim Shore, Beetlejuice™ is here! Taking inspiration from the 1988 cult classic, this collection is a spooky addition to Jim's repertoire.

# 6016178

NEW SERPENTINE SECRETS (Sandworm Coffin Trinket Box) Height: 8.0cm 👚

BETELGEUSE

BETELGEUSE