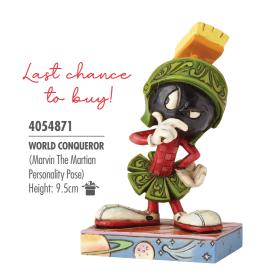

# **BRITTO**

The wacky world of Looney Tunes™ is reimagined by pop artist Romero Britto in this colourful and fun collection. Favourite characters such as Bugs Bunny, Daffy Duck and Tweety Pie are given a splash of colour, Britto style!

## LOONEY TUNES™ BY JIM SHORE

# JIMSMORE.

Combining a wacky cast of characters from the golden era of animation with the trademark designs of a renowned folk artist, Looney Tunes™ by Jim Shore is a collection of hand-crafted gifts offering timeless appeal.

## 4054868

PREDATORY PUDDY TAT
(Sylvester Personality Pose)
Height: 11.5cm