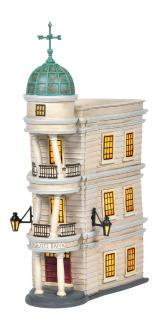

# A30216 (UK) A30217 (EUROPE)

GRINGOTTS™ BANK

Height: 26.0cm

Illuminated via UK/European plug adaptor supplied