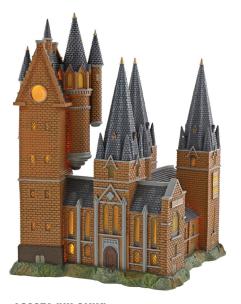

# **A29974 (UK ONLY)**

HOGWARTS™ ASTRONOMY TOWER

Height: 31.0cm 👚 🕌

Illuminated via UK plug adaptor supplied