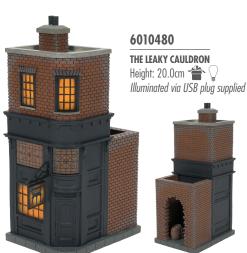

#### 6007752

# QUALITY QUIDDITCH SUPPLIES

Height: 22.0cm 👚 😱

Illuminated via USB plug supplied Coordinates with 6007755 A Lively Bludger