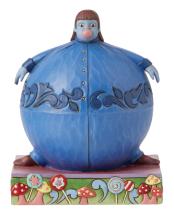

# OOMPA LOOMPA DOOMPA-DE-DOO...

(Oompa Loompa's Side by Side) Height: 13.5cm

6013725

Last chance to buy!

VIOLET'S BLUEBERRY PIE (Violet Blueberry)

Height 11.5cm 👚