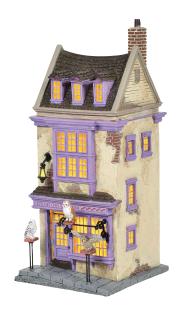

# A30214 (UK ONLY)

WEASLEYS' WIZARD WHEEZES™

Height: 21.0cm 👚 🖓

Illuminated via UK plug adaptor supplied