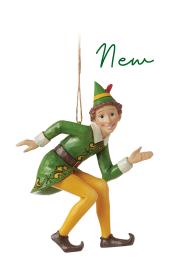

to help you along the way.



Scan this QR code to gain access and to see what's available...





For over twenty years, Elf has captured the hearts of adults and children alike. Now Jim Shore brings the magic of this classic Christmas film to life in his own special way.







New

# 6015726

*new* thanks Mr. Narwhal™ (Buddy & Friends) Height: 18.0cm 👚



# TREAT EVERY DAY LIKE CHRISTMAS

(Buddy the Elf<sup>TM</sup> with Jovie Decorating Tree) Height: 23.0cm



# 6013940

## SMILING'S MY FAVOURITE

(Buddy the Elf<sup>TM</sup> in Crouching Pose) Height: 14.5cm



# 6013938

#### SPREADING CHRISTMAS CHEER

(Buddy the Elf<sup>TM</sup> with Santa in Sleigh) Height: 20.0cm 👚



#### 6013937

# THE NAME IS BUDDY THE ELFTM

(Buddy the Elf<sup>TM</sup> Standing in Elf Word) Height: 22.0cm







6015729

MEW ELF CROUCHING (Hanging Ornament) Height: 10.5cm



6015728

MEW ELF SIGN
(Hanging Ornament)
Height: 12.0cm



6013943

BUDDY THE ELF™ WITH CANDY CANE FOREST SIGNPOST (Hanging Ornament)

Height: 13.0cm



6013944

BUDDY THE ELF™ IN CLASSIC POSE
(Hanging Ornament)
Height: 14.5cm →



by JIMSMORE™

The Wizard of Oz<sup>™</sup> by Jim Shore leads you down the yellow brick road, creating a spellbinding group of collectable hanging ornaments.





6008311

SCARECROW DIPLOMA
(Hanging Ornament)
Height: 12.0cm







#### 6008314

WICKED WITCH WITH HOURGLASS
(Hanging Ornament)
Height: 12.0cm









Taking inspiration from the iconic 1971 film featuring Gene Wilder, Jim Shore brings the nostalgia and magic of Willy Wonka and the Chocolate Factory™ into the home with this collection.