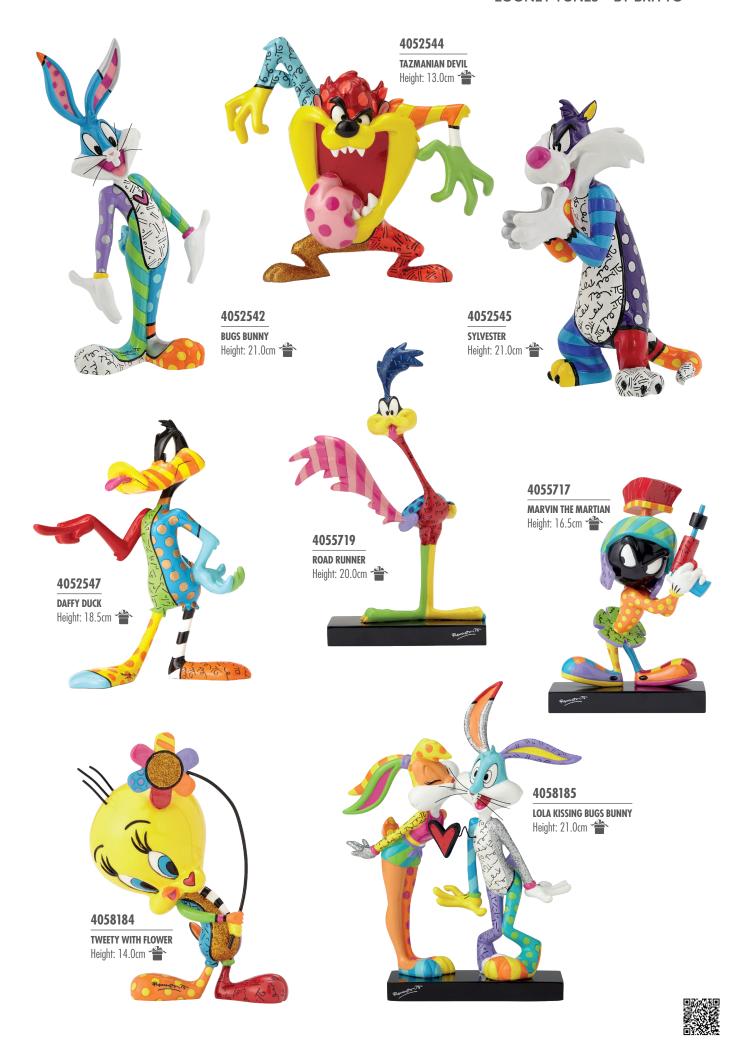

# **BRITTO**

The wacky world of Looney Tunes™ is reimagined by pop artist Romero Britto in this colourful and fun collection. Favourite characters such as Bugs Bunny, Daffy Duck and Tweety Pie are given a splash of colour, Britto style!

## LOONEY TUNES™ BY JIM SHORE

# JIMSMORE.

Combining a wacky cast of characters from the golden era of animation with the trademark designs of a renowned folk artist, Looney Tunes™ by Jim Shore is a collection of hand-crafted gifts offering timeless appeal.

# 4055773 DATE NIGHT WITH TAZ

Height: 12.0cm

## 4054868

PREDATORY PUDDY TAT
(Sylvester Personality Pose)
Height: 11.5cm

#### 4054866

**DISDAINFUL DUCK**(Daffy Duck Personality Pose)
Height: 10.5cm