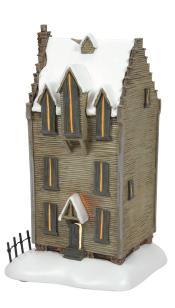

#### 6014666

# NEW NO. 4 PRIVET DRIVE

Height: 16.5cm \*\* \*\*

Illuminated via USB plug supplied Coordinates with 6014667 Inflatus!