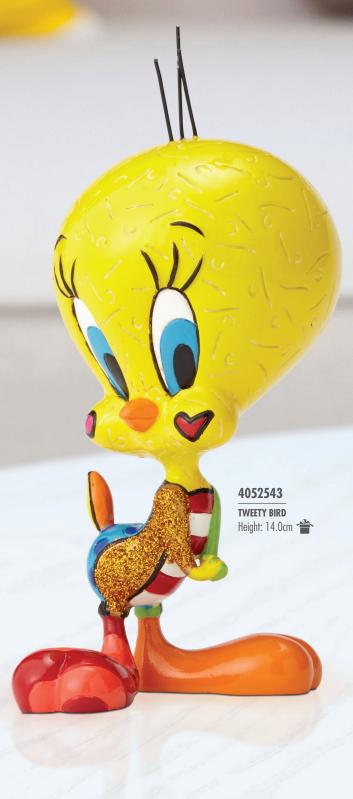

# **BRITTO**

The wacky world of Looney Tunes™ is reimagined by pop artist Romero Britto in this colourful and fun collection. Favourite characters such as Bugs Bunny, Daffy Duck and Tweety Pie are given a splash of colour, Britto style!

## LOONEY TUNES™ BY JIM SHORE

# JIMSMORE.

Combining a wacky cast of characters from the golden era of animation with the trademark designs of a renowned folk artist, Looney Tunes™ by Jim Shore is a collection of hand-crafted gifts offering timeless appeal.