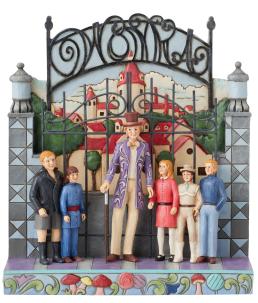

6013721

THE ADVENTURE BEGINS (Willy Wonka Diorama) Height 21.0cm

6013719

THE CANDY MAN (Willy Wonka with Cane) Height 27.5cm

6013724

Height: 32.0cm

THE WONDERS OF WILLY WONKA (Willy Wonka & Characters Stacked)