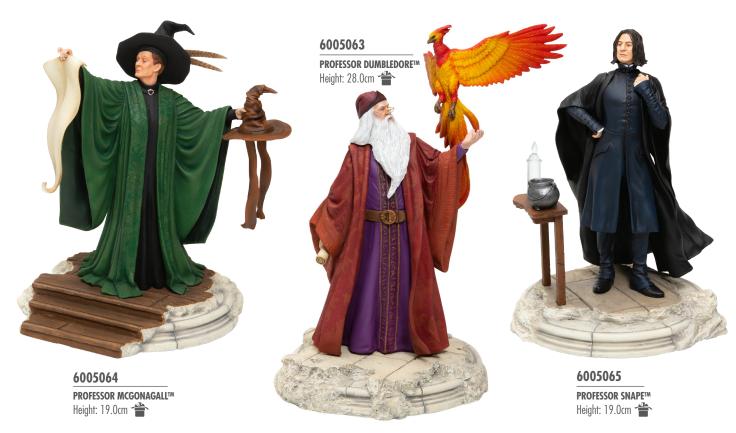

# Re-introduced masterpiece figurines with incredible attention to detail

6009018 SIRIUS BLACK<sup>TM</sup> Height: 22.5cm 👚

6005058 GRYFFINDOR™ GOBLET Height: 18.0cm 👚

6005059 SLYTHERIN™ GOBLET Height: 18.0cm 👚

6005060 RAVENCLAW™ GOBLET Height: 18.0cm \*

6005061 HUFFLEPUFF™ GOBLET Height: 18.0cm 👚

6005062 HOGWARTS™ GOBLET Height: 18.0cm

The Harry Potter<sup>™</sup> Licensed Facets collection brings the Wizarding World<sup>™</sup> to life in these light reflective, multi-faceted figurines. Made from high grade acrylic, they sparkle with show-stopping detail.