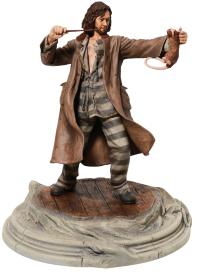

# Re-introduced masterpiece figurines with incredible attention to detail

6009018 SIRIUS BLACK<sup>TM</sup> Height: 22.5cm 👚

6005058 GRYFFINDOR™ GOBLET Height: 18.0cm 👚

6005059 SLYTHERIN™ GOBLET Height: 18.0cm 👚