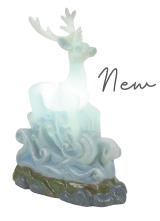

#### 6014669

#### **NEW EXPECTO PATRONUM**

(Patronus Stag Light Up)

BORGIN AND BURKESTM

Height: 22.0cm Illuminated via UK/European plug adaptor supplied Coordinates with 6006512 Lucius Malfoy™

Height: 8.0cm 👚

Coordinates with A30318/A30319 Borgin and Burkes™