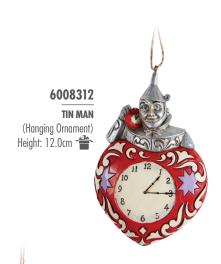

6013943

BUDDY THE ELF™ WITH CANDY CANE FOREST SIGNPOST (Hanging Ornament)

Height: 13.0cm

6013944

BUDDY THE ELF™ IN CLASSIC POSE
(Hanging Ornament)
Height: 14.5cm →

by JIMSMORE™

The Wizard of Oz<sup>™</sup> by Jim Shore leads you down the yellow brick road, creating a spellbinding group of collectable hanging ornaments.