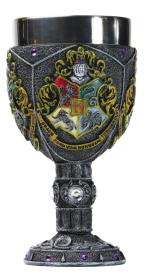

# Re-introduced masterpiece figurines with incredible attention to detail

6009018 SIRIUS BLACK<sup>TM</sup> Height: 22.5cm 👚

6005058 GRYFFINDOR™ GOBLET Height: 18.0cm 👚

6005059 SLYTHERIN™ GOBLET Height: 18.0cm 👚

6005060 RAVENCLAW™ GOBLET Height: 18.0cm \*

6005061 HUFFLEPUFF™ GOBLET Height: 18.0cm 👚

6005062 HOGWARTS™ GOBLET Height: 18.0cm

The Harry Potter<sup>™</sup> Licensed Facets collection brings the Wizarding World<sup>™</sup> to life in these light reflective, multi-faceted figurines. Made from high grade acrylic, they sparkle with show-stopping detail.