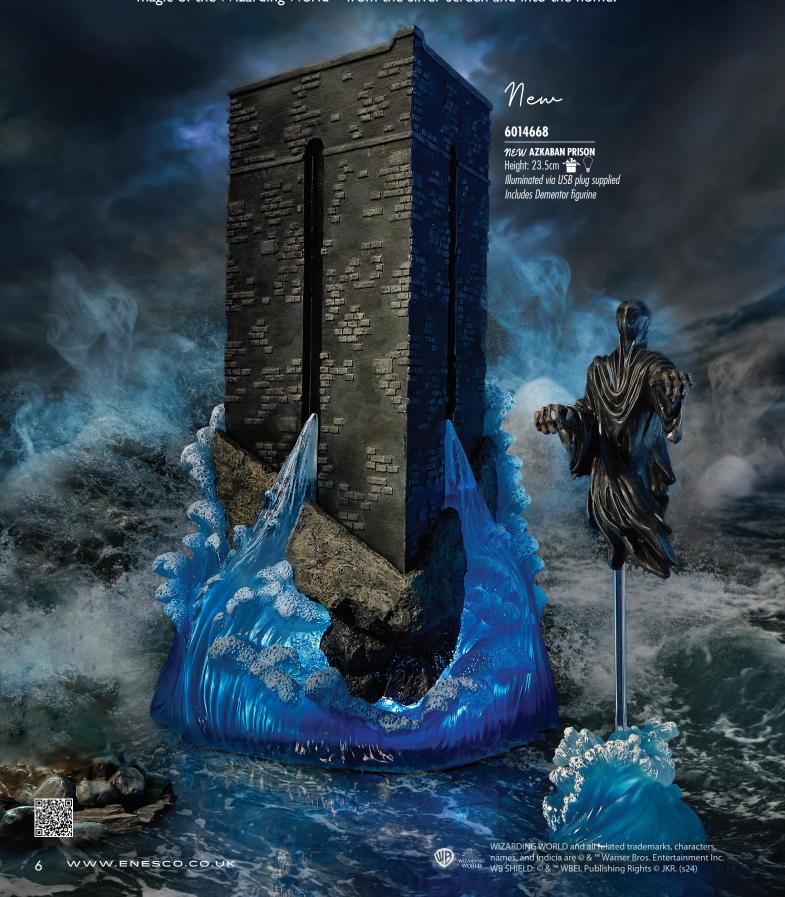

# Harry Potter

With special access granted from Warner Bros. Global Consumer Products, we are pleased to present these highly-detailed, illuminated building and coordinating accessories to bring the magic of the Wizarding World<sup>TM</sup> from the silver screen and into the home.

#### 6014669

#### **NEW EXPECTO PATRONUM**

(Patronus Stag Light Up)

BORGIN AND BURKESTM

Height: 22.0cm Illuminated via UK/European plug adaptor supplied Coordinates with 6006512 Lucius Malfoy™

Height: 8.0cm 👚

Coordinates with A30318/A30319 Borgin and Burkes™