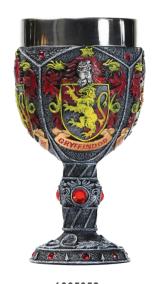

# Re-introduced masterpiece figurines with incredible attention to detail

6009018 SIRIUS BLACK<sup>TM</sup> Height: 22.5cm 👚

6005058 GRYFFINDOR™ GOBLET Height: 18.0cm 👚

6005059 SLYTHERIN™ GOBLET Height: 18.0cm 👚