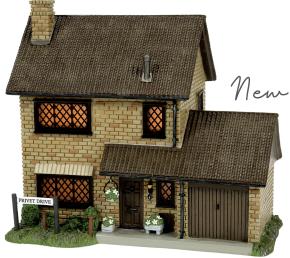

#### 6014666

# NEW NO. 4 PRIVET DRIVE

Height: 16.5cm \*\* \*\*

Illuminated via USB plug supplied Coordinates with 6014667 Inflatus!