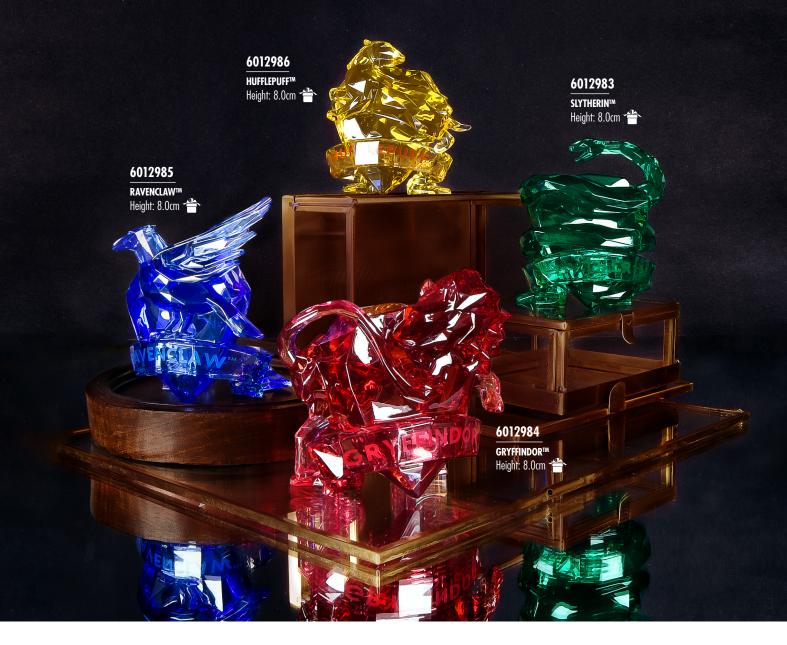

6005060 RAVENCLAW™ GOBLET Height: 18.0cm \*

6005061 HUFFLEPUFF™ GOBLET Height: 18.0cm 👚

6005062 HOGWARTS™ GOBLET Height: 18.0cm

The Harry Potter<sup>™</sup> Licensed Facets collection brings the Wizarding World<sup>™</sup> to life in these light reflective, multi-faceted figurines. Made from high grade acrylic, they sparkle with show-stopping detail.

6012982 SORTING HAT Height: 8.0cm

The newest collection from award-winning artist Jim Shore, Beetlejuice™ is here! Taking inspiration from the 1988 cult classic, this collection is a spooky addition to Jim's repertoire.