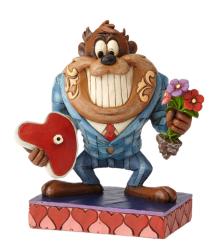

e™ with Lit Sign)
Height: 25.0cm ♣ ♀
Requires 3 x AAA batteries, not included

#### 6016176

# NEW HONEY, WE'RE DEAD (Adam & Barbara)

Height: 19.5cm 👚

All New

# 6016178

NEW SERPENTINE SECRETS (Sandworm Coffin Trinket Box) Height: 8.0cm 👚



BETELGEUSE

BETELGEUSE

























# **BRITTO**

The wacky world of Looney Tunes™ is reimagined by pop artist Romero Britto in this colourful and fun collection. Favourite characters such as Bugs Bunny, Daffy Duck and Tweety Pie are given a splash of colour, Britto style!







## LOONEY TUNES™ BY JIM SHORE



# JIMSMORE.

Combining a wacky cast of characters from the golden era of animation with the trademark designs of a renowned folk artist, Looney Tunes™ by Jim Shore is a collection of hand-crafted gifts offering timeless appeal.



# 4055773 DATE NIGHT WITH TAZ

Height: 12.0cm





## 4054868

PREDATORY PUDDY TAT
(Sylvester Personality Pose)
Height: 11.5cm



#### 4054866

**DISDAINFUL DUCK**(Daffy Duck Personality Pose)
Height: 10.5cm







# **ENESCO.CO.UK**

# Here's where you can conveniently order product.



# Are you logged in?

- Shop for special occasions
- Get ideas for in-shelf displays
- Download Digital Assets for your social media
- Access trade show event details

- My Orders shows orders and outstanding invoices
- View current promotions and sales opportunities
- Call our Customer Service team for log in instructions on: 01228 404022

#### **Emails**

A valuable just-in-time communication

# Are you signed up?

- Receive notifications of invoices and statements
- Get timely reminders to order KEY s