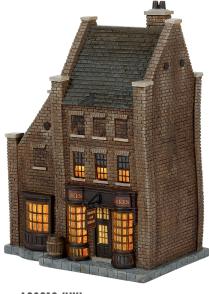

#### **NEW EXPECTO PATRONUM**

(Patronus Stag Light Up)

BORGIN AND BURKESTM

Height: 22.0cm Illuminated via UK/European plug adaptor supplied Coordinates with 6006512 Lucius Malfoy™

Height: 8.0cm 👚

Coordinates with A30318/A30319 Borgin and Burkes™