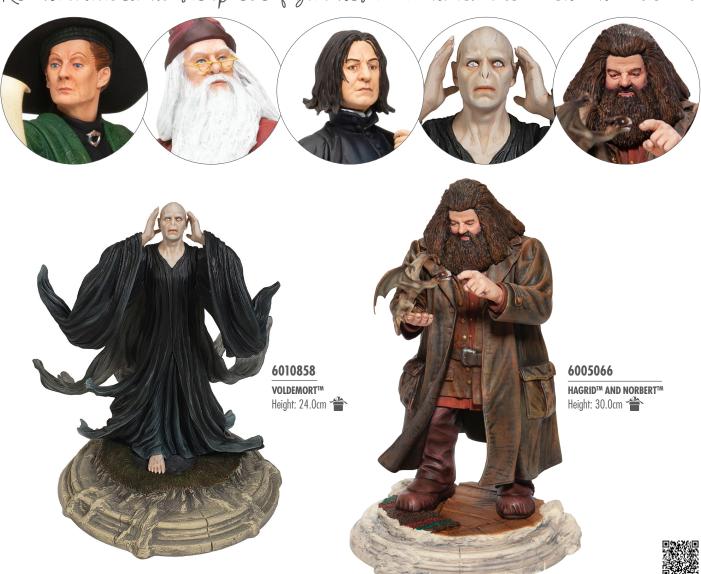

# Re-introduced masterpiece figurines with incredible attention to detail

6009018 SIRIUS BLACK<sup>TM</sup> Height: 22.5cm 👚

6005058 GRYFFINDOR™ GOBLET Height: 18.0cm 👚

6005059 SLYTHERIN™ GOBLET Height: 18.0cm 👚