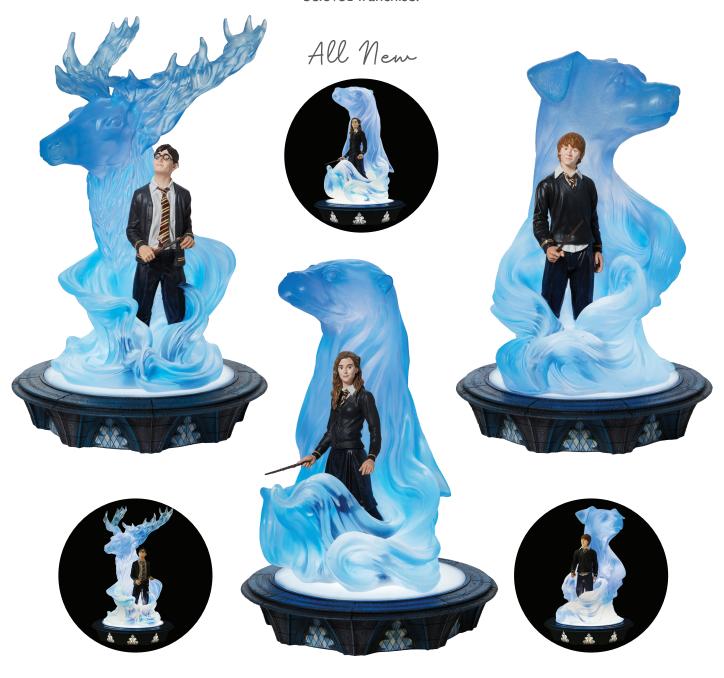

## 6009882

NEW HARRY AND PATRONUS LIGHT UP FIGURINE Height: 32.5cm

Illuminated via USB plug supplied

# 6009883

**NEW HERMIONE AND PATRONUS** LIGHT UP FIGURINE

Height: 29.5cm Illuminated via USB plug supplied

#### 6009884

NEW RON AND PATRONUS LIGHT UP FIGURINE

Height: 29.5cm Illuminated via USB plug supplied