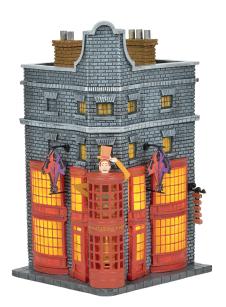

# A30214 (UK ONLY)

WEASLEYS' WIZARD WHEEZES™

Height: 21.0cm 👚 🖓

Illuminated via UK plug adaptor supplied