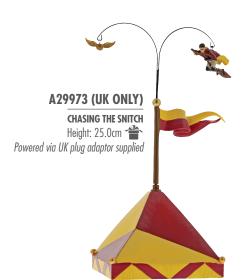

# A29970 (UK) **A29976 (EUROPE)**

HOGWARTS™ GREAT HALL AND TOWER

Height: 33.0cm 👚 🖓

Illuminated via UK/European plug adaptor supplied