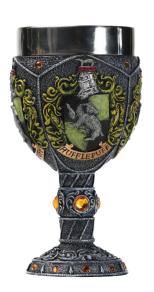

# Re-introduced masterpiece figurines with incredible attention to detail

6009018 SIRIUS BLACK<sup>TM</sup> Height: 22.5cm 👚

6005058 GRYFFINDOR™ GOBLET Height: 18.0cm 👚

6005059 SLYTHERIN™ GOBLET Height: 18.0cm 👚