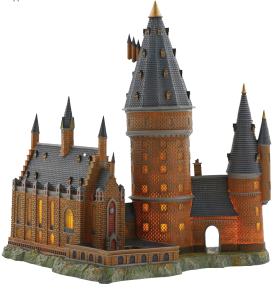

# A29970 (UK) **A29976 (EUROPE)**

HOGWARTS™ GREAT HALL AND TOWER

Height: 33.0cm 👚 🖓

Illuminated via UK/European plug adaptor supplied