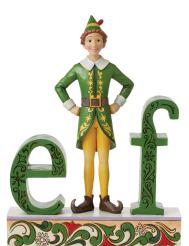

# THE NAME IS BUDDY THE ELFTM

(Buddy the Elf<sup>TM</sup> Standing in Elf Word) Height: 22.0cm

6015729

MEW ELF CROUCHING (Hanging Ornament) Height: 10.5cm

6015728

MEW ELF SIGN
(Hanging Ornament)
Height: 12.0cm