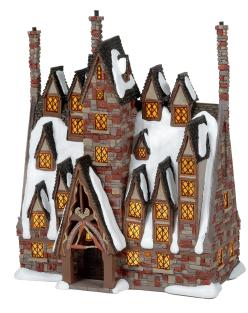

# 6009846

## HOGSMEADE™ STATION

Height: 18.0cm 👚 🔓 Illuminated via USB plug supplied