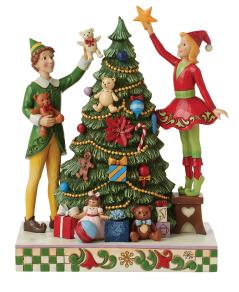

# TREAT EVERY DAY LIKE CHRISTMAS

(Buddy the Elf<sup>TM</sup> with Jovie Decorating Tree) Height: 23.0cm

# 6013940