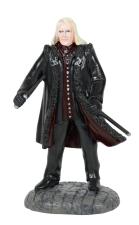

#### **NEW EXPECTO PATRONUM**

(Patronus Stag Light Up)

BORGIN AND BURKESTM

Height: 22.0cm Illuminated via UK/European plug adaptor supplied Coordinates with 6006512 Lucius Malfoy™

Height: 8.0cm 👚

Coordinates with A30318/A30319 Borgin and Burkes™

# 6009846