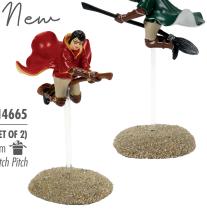

# 6014664

# NEW THE QUIDDITCH PITCH

Height: 14.5cm \*\*\* 

Illuminated via USB plug supplied Coordinates with 6014665 The Seekers

New

NEW THE SEEKERS (SET OF 2)

Height: 11.5cm \*\*Coordinates with 6014664 The Quidditch Pitch