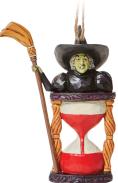

#### 6008314

WICKED WITCH WITH HOURGLASS
(Hanging Ornament)
Height: 12.0cm

Taking inspiration from the iconic 1971 film featuring Gene Wilder, Jim Shore brings the nostalgia and magic of Willy Wonka and the Chocolate Factory™ into the home with this collection.