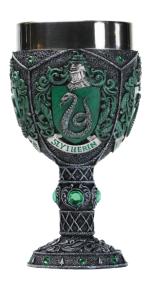

6005060 RAVENCLAW™ GOBLET Height: 18.0cm \*

6005061 HUFFLEPUFF™ GOBLET Height: 18.0cm 👚

6005062 HOGWARTS™ GOBLET Height: 18.0cm

The Harry Potter<sup>™</sup> Licensed Facets collection brings the Wizarding World<sup>™</sup> to life in these light reflective, multi-faceted figurines. Made from high grade acrylic, they sparkle with show-stopping detail.