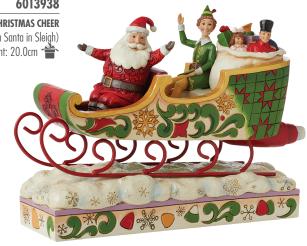

# 6013938

#### SPREADING CHRISTMAS CHEER

(Buddy the Elf<sup>TM</sup> with Santa in Sleigh) Height: 20.0cm 👚

#### 6013937