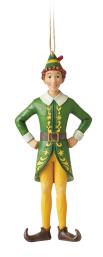

6013943

BUDDY THE ELF™ WITH CANDY CANE FOREST SIGNPOST (Hanging Ornament)

Height: 13.0cm

6013944

BUDDY THE ELF™ IN CLASSIC POSE
(Hanging Ornament)
Height: 14.5cm →

by JIMSMORE™

The Wizard of Oz<sup>™</sup> by Jim Shore leads you down the yellow brick road, creating a spellbinding group of collectable hanging ornaments.