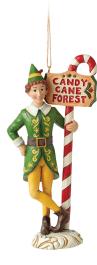

6013943

BUDDY THE ELF™ WITH CANDY CANE FOREST SIGNPOST (Hanging Ornament)

Height: 13.0cm

6013944

BUDDY THE ELF™ IN CLASSIC POSE
(Hanging Ornament)
Height: 14.5cm →

by JIMSMORE™

The Wizard of Oz<sup>™</sup> by Jim Shore leads you down the yellow brick road, creating a spellbinding group of collectable hanging ornaments.