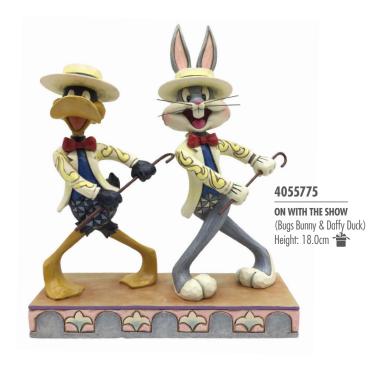

# **BRITTO**

The wacky world of Looney Tunes™ is reimagined by pop artist Romero Britto in this colourful and fun collection. Favourite characters such as Bugs Bunny, Daffy Duck and Tweety Pie are given a splash of colour, Britto style!