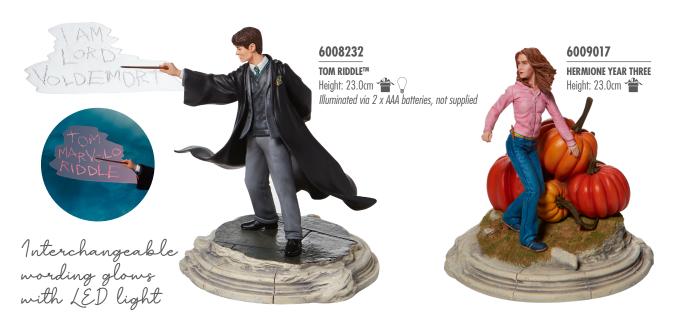

ght: 31.0cm 👚 🕌

Illuminated via UK plug adaptor supplied





#### 6009830

HOGWARTS™ GATE

Height: 21.0cm



# 6005660

DIAGON ALLEY LIT CENTREPIECE

Height: 22.0cm 👚

Illuminated via 3 x AAA batteries, not supplied







Our Wizarding World of Harry Potter collection features authentic, high-quality gifts and collectables, inspired by characters and key moments from the beloved franchise.



## 6009882

NEW HARRY AND PATRONUS LIGHT UP FIGURINE Height: 32.5cm

Illuminated via USB plug supplied

# 6009883

**NEW HERMIONE AND PATRONUS** LIGHT UP FIGURINE

Height: 29.5cm Illuminated via USB plug supplied

#### 6009884

NEW RON AND PATRONUS LIGHT UP FIGURINE

Height: 29.5cm Illuminated via USB plug supplied







# Re-introduced masterpiece figurines with incredible attention to detail







6009018 SIRIUS BLACK<sup>TM</sup> Height: 22.5cm 👚



6005058 GRYFFINDOR™ GOBLET Height: 18.0cm 👚



6005059 SLYTHERIN™ GOBLET Height: 18.0cm 👚



6005060 RAVENCLAW™ GOBLET Height: 18.0cm \*



6005061 HUFFLEPUFF™ GOBLET Height: 18.0cm 👚



6005062 HOGWARTS™ GOBLET Height: 18.0cm







The Harry Potter<sup>™</sup> Licensed Facets collection brings the Wizarding World<sup>™</sup> to life in these light reflective, multi-faceted figurines. Made from high grade acrylic, they sparkle with show-stopping detail.







6012982 SORTING HAT Height: 8.0cm







The newest collection from award-winning artist Jim Shore, Beetlejuice™ is here! Taking inspiration from the 1988 cult classic, this collection is a spooky addition to Jim's repertoire.

JIMSHORE

## 6016175

# NEW HERE COMES JOHNNY!