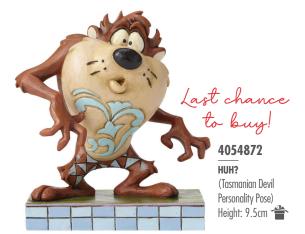

n Trinket Box) Height: 8.0cm 👚



BETELGEUSE

BETELGEUSE

























# **BRITTO**

The wacky world of Looney Tunes™ is reimagined by pop artist Romero Britto in this colourful and fun collection. Favourite characters such as Bugs Bunny, Daffy Duck and Tweety Pie are given a splash of colour, Britto style!







## LOONEY TUNES™ BY JIM SHORE



# JIMSMORE.

Combining a wacky cast of characters from the golden era of animation with the trademark designs of a renowned folk artist, Looney Tunes™ by Jim Shore is a collection of hand-crafted gifts offering timeless appeal.



# 4055773 DATE NIGHT WITH TAZ

Height: 12.0cm





## 4054868

PREDATORY PUDDY TAT
(Sylvester Personality Pose)
Height: 11.5cm



#### 4054866

**DISDAINFUL DUCK**(Daffy Duck Personality Pose)
Height: 10.5cm







# **ENESCO.CO.UK**

# Here's where you can conveniently order product.



# Are you logged in?

- Shop for special occasions
- Get ideas for in-shelf displays
- Download Digital Assets for your social media
- Access trade show event details

- My Orders shows orders and outstanding invoices
- View current promotions and sales opportunities
- Call our Customer Service team for log in instructions on: 01228 404022

#### **Emails**

A valuable just-in-time communication

# Are you signed up?

- Receive notifications of invoices and statements
- Get timely reminders to order KEY skus
- Link to Digital Assets for peak selling occasions
- Keep up to date on all the latest marketing opportunities
- Call your Area Sales Manager or the Customer Service team to sign up

# Social Media

An enga