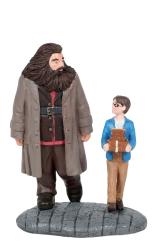

# 6005660

DIAGON ALLEY LIT CENTREPIECE

Height: 22.0cm 👚

Illuminated via 3 x AAA batteries, not supplied

Our Wizarding World of Harry Potter collection features authentic, high-quality gifts and collectables, inspired by characters and key moments from the beloved franchise.