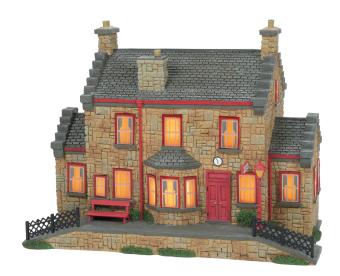

and into the home.





# 6014664

# NEW THE QUIDDITCH PITCH

Height: 14.5cm \*\*\* 

Illuminated via USB plug supplied Coordinates with 6014665 The Seekers

New



NEW THE SEEKERS (SET OF 2)

Height: 11.5cm \*\*Coordinates with 6014664 The Quidditch Pitch











#### 6014667

# NEW INFLATUS!

(Aunt Marge & Vernon Dursley) Height: 16.5cm

Coordinates with 6014666 No. 4 Privet Drive

#### 6014666

# NEW NO. 4 PRIVET DRIVE

Height: 16.5cm \*\* \*\*

Illuminated via USB plug supplied Coordinates with 6014667 Inflatus!

#### 6014669

#### **NEW EXPECTO PATRONUM**

(Patronus Stag Light Up)





BORGIN AND BURKESTM

Height: 22.0cm Illuminated via UK/European plug adaptor supplied Coordinates with 6006512 Lucius Malfoy™





Height: 8.0cm 👚

Coordinates with A30318/A30319 Borgin and Burkes™



# 6009846

## HOGSMEADE™ STATION

Height: 18.0cm 👚 🔓 Illuminated via USB plug supplied



## HARRY POTTER™ VILLAGE



# 6006515

## PROFESSOR SLUGHORN™ AND HIS STUDENTS

Height: 7.0cm

Coordinates with A30320/A30321 The Three Broomsticks™



## 6007756

## COME OUT AND PLAY PETER

Height: 8.0cm 👚

Coordinates with 6007753 The Shrieking Shack



# 6007755

A LIVELY BLUDGER Height: 8.5cm 👚 Coordinates with 6007752 Quality Quidditch Supplies





## 6007753

#### THE SHRIEKING SHACK

Height: 21.0cm \*\*\* 

Illuminated via USB plug supplied

Coordinates with 6007756 Come Out and Play Peter



# A30320 (UK) A30321 (EUROPE)

#### THE THREE BROOMSTICKSTM

Height: 23.5cm \*\* \text{Illuminated via UK/European plug adaptor supplied} Coordinates with 6006515 Professor Slughorn™ and his Students