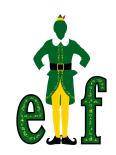

6012982 SORTING HAT Height: 8.0cm

The newest collection from award-winning artist Jim Shore, Beetlejuice™ is here! Taking inspiration from the 1988 cult classic, this collection is a spooky addition to Jim's repertoire.

# NEW HERE COMES JOHNNY!

(Beetlejuice™ with Lit Sign)
Height: 25.0cm ♣ ♀
Requires 3 x AAA batteries, not included

# NEW HONEY, WE'RE DEAD (Adam & Barbara)

Height: 19.5cm 👚

All New

# 6016178

NEW SERPENTINE SECRETS (Sandworm Coffin Trinket Box) Height: 8.0cm 👚

BETELGEUSE

BETELGEUSE