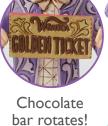

# I'VE GOT A GOLDEN TICKET!

(Willy Wonka with Rotating Chocolate Bar) Height 18.0cm

6013726 **ALL THE WAY** FROM LOOMPALAND (Oompa Loompa Personality Pose) Height 13.0cm