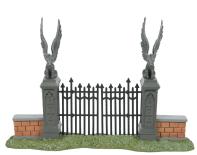

Height: 22.0cm 👚 😱

Illuminated via USB plug supplied Coordinates with 6007755 A Lively Bludger







# A30216 (UK) A30217 (EUROPE)

GRINGOTTS™ BANK

Height: 26.0cm

Illuminated via UK/European plug adaptor supplied



# A30212 (UK ONLY)

EYELOPS™ OWL EMPORIUM

Height: 22.0cm 🁚 😱
Illuminated via UK plug adaptor supplied



# A30214 (UK ONLY)

WEASLEYS' WIZARD WHEEZES™

Height: 21.0cm 👚 🖓

Illuminated via UK plug adaptor supplied



## 6005619

#### WIZARDING EQUIPMENT

Height: 8.5cm \* ∰\*
Coordinates with A30212 Eyelops™ Owl Emporium



# A29970 (UK) **A29976 (EUROPE)**

HOGWARTS™ GREAT HALL AND TOWER

Height: 33.0cm 👚 🖓

Illuminated via UK/European plug adaptor supplied



# **A29974 (UK ONLY)**

HOGWARTS™ ASTRONOMY TOWER

Height: 31.0cm 👚 🕌

Illuminated via UK plug adaptor supplied





#### 6009830

HOGWARTS™ GATE

Height: 21.0cm



# 6005660

DIAGON ALLEY LIT CENTREPIECE

Height: 22.0cm 👚

Illuminated via 3 x AAA batteries, not supplied







Our Wizarding World of Harry Potter collection features authentic, high-quality gifts and collectables, inspired by characters and key moments from the beloved franchise.



## 6009882

NEW HARRY AND PATRONUS LIGHT UP FIGURINE Height: 32.5cm

Illuminated via USB plug supplied

# 6009883

**NEW HERMIONE AND PATRONUS** LIGHT UP FIGURINE

Height: 29.5cm Illuminated via USB plug supplied

#### 6009884

NEW RON AND PATRONUS LIGHT UP FIGURINE

Height: 29.5cm Illuminated via USB plug supplied







# Re-introduced masterpiece figurines with incredible attention to detail







6009018 SIRIUS BLACK<sup>TM</sup> Height: 22.5cm 👚



600