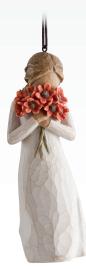

'Thinking of you', or 'Thanks'.

28015

WARM EMBRACE ORNAMENT Surrounded by the warmth of family and friends Height: 11.5cm 28014 MAGNOLIA ORNAMENT A gathering of blessings Height: 11.5cm

Figurative Ornaments

### 27574

THANK YOU ORNAMENT So appreciative of all you do! Height: 11.0cm 眷

### 27576

LOTS OF LOVE ORNAMENT Ever close to my heart Height: 11.0cm



27909 vibrant and ever-constant



27337 FRIENDSHIP ORNAMENT Friendship is the sweetest gift! Height: 10.0cm 👚

### Height: 11.5cm 👚

SOAR ORNAMENT

a time to reflect, a time to soar

28238

Height: 11.5cm 👚

27577

### 27910 FOR YOU ORNAMENT Just a little something... Height: 10.0cm 👚



**REMEMBRANCE ORNAMENT (DARKER SKIN)** Memories...hold each one safely in your heart

**BLOOM ORNAMENT** Like our friendship... Height: 10.0cm 👚



### 27470 **BEAUTIFUL WISHES ORNAMENT** A gathering of beautiful

wishes for you – love, health, happiness Height: 11.5cm 👚

27274

SURROUNDED BY LOVE ORNAMENT Abundant love surrounds you Height: 10.5cm 👚

27469 **REMEMBRANCE ORNAMENT** Memories...hold each one safely in your heart Height: 11.5cm 👚

WILLOW TREE Figurative Ornaments





Memory Boxes

Memory Boxes are larger, wooden boxes with inset bas-relief resin carvings and hinged lids. A great place to keep treasures, notes, keys and jewellery.



Keepsake Boxes

Keepsake Boxes are finely crafted, hand-painted resin boxes with detachable lids, adorned with bas-relief or three-dimensional carvings. A sentiment is printed inside box base.





#### 28177

LOVE MY DOG (DARK) KEEPSAKE BOX Always with me, full of personality! Height: 13.