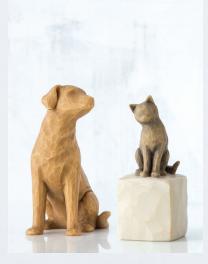

#### 28255

RADIANCE (LIGHTER HAIR AND SKIN) Your strength and beauty shine from within Height: 19.0cm

6

Relationship Figures

Display family groupings Help your customers create their own unique Family Groupings

1. Start with a Parent piece

2. Add children

3. Add a pet

'It's the little things that we pick up on, the small gestures that are unique to each person. That's what we see in those we love.'

27684

LOVE MY CAT (DARK) Always with me, full of personality! Height: 7.5cm 26439 YOU AND ME Every day, building on our love Height: 17.0cm 27682 LOVE MY DOG (LIGHT) Always with me, full of personality! Height: 8.5cm 26187 BROTHER AND SISTER By my side Height: 14.0cm