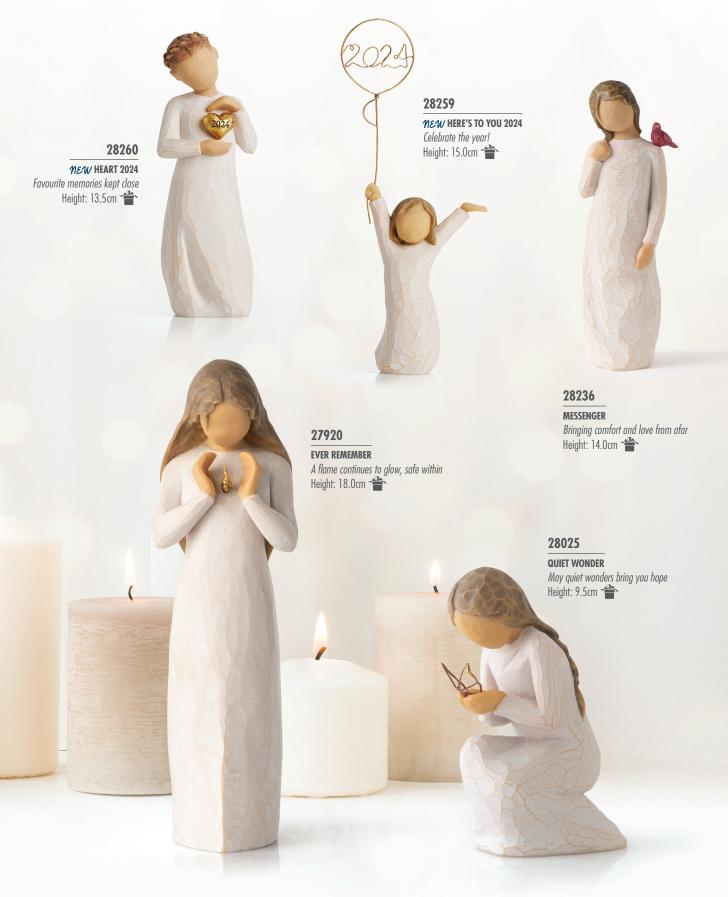

Jusan

28041 OUR HEALING TOUCH The comfort of just being together Height: 16.5cm

26142 HEART OF GOLD You will always have my heart Height: 14.0cm 26132 KEEPSAKE

Kept forever in the heart Height: 13.5cm

Heart of Gold was inspired by a young cancer patient at Children's Mercy Hospital in Kansas City, MO, USA, who was the son of close friends of Willow Tree artist, Susan Lordi. Susan Lordi and Enesco will donate 65p to Great Ormond Street Hospital Children's Charity for every Heart of Gold figurine sold.

With your help we've raised £174,195.14 for GOSH since 2006!

(Registered charity no. 1160024).

Love / Friendship

A puppy brings joy, exuberance and a bit of chaos into the household at first, then mellows over time to become a companion, a playmate, a confidante; always happy to see us, never tiring of our presence.