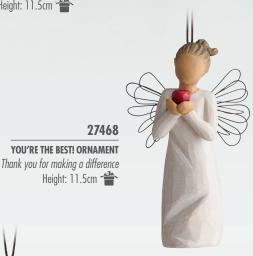

Best Seller

26034 GUARDIAN ANGEL May you always have an Angel to watch over you Height: 13.0cm

> 26248 YOU'RE THE BEST! Thank you for making a difference Height: 13.0cm

> > 26079

26219

ANGEL OF FREEDOM Allowing dreams to soar Height: 12.5cm