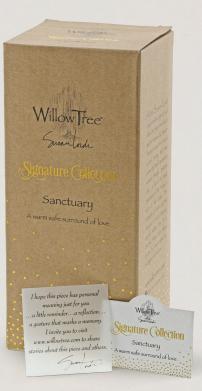

# Signature Collection

Wishing and Sanctuary are both in the Signature Collection of figures, inspired by the decorative arts and architecture from Susan's travels to cities such as Prague and Vienna. The custom-designed Signature Collection box includes an enclosure card for gift-giving.

'I embellished the surfaces with gold dots—symbolising light, or energy, hope, inner strength...gold connotes preciousness and enduring value, and I wanted this to be a special collection.'

#### 27799

**SANCTUARY** A warm safe surround of love Height: 17.0cm