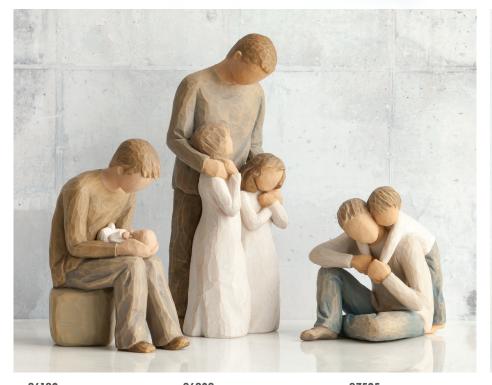

#### 28255

RADIANCE (LIGHTER HAIR AND SKIN) Your strength and beauty shine from within Height: 19.0cm

6

Relationship Figures

Display family groupings Help your customers create their own unique Family Groupings

F. 26225 THOUGHTFUL CHILD ...nurtured by your loving care Height: 7.5cm 眷

27683 LOVE MY DOG (DARK) Always with me, full of personality! Height: 8.5cm 👚

WILLOW TREE Relationship Figures

27268 WE ARE THREE It used to be just you and me. Now we are three — a family! Height: 22.0cm