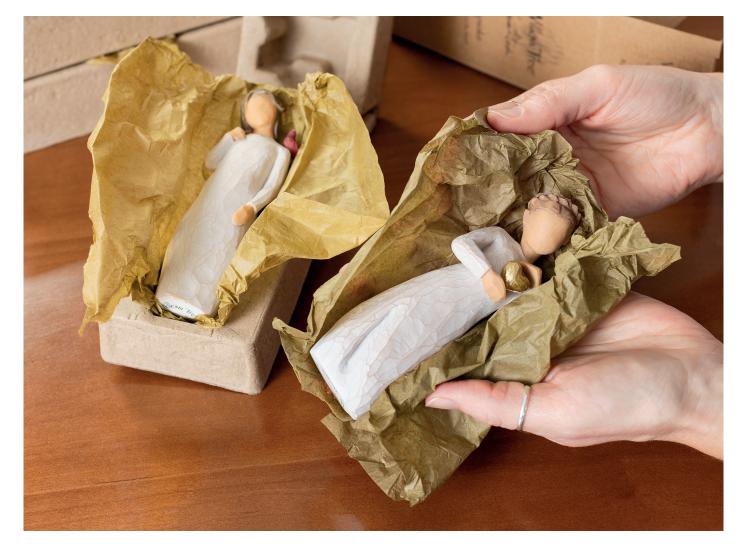

We hopefully bring some of these to you on the following pages. Thank you for your continued enthusiasm for Willow Tree!

Sustainable Packaging

I am passionate about conservation of natural habitats and the wildlife that depends on them. This passion colours everything I do and make. So, sustainable packaging is a primary concern for our brand, while keeping in mind affordability, breakability and accessibility.

Our aspiration is to use recycled and recyclable packaging materials for each piece we produce. Improving the quality of our materials is a constant focus of our team, and it is indeed improving, as new resources and materials become available.

Since Summer 2020, every new piece is packaged with eco-friendly recyclable packaging, and every year we convert more of the existing pieces. Our Goal by Year-End 2024 is for production of 100% of the Willow Tree<sup>®</sup> line to be in eco-friendly 100% recyclable or compostable packaging.