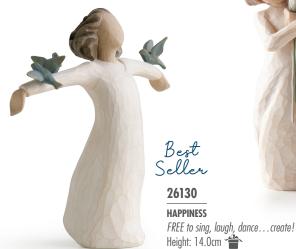

trust and comfort of a good friend, and how this relationship grows in value through the years.

> 'When carving this figure, I was influenced by the postures of classical sculptures, where the line of the shoulders is in opposition to the hips, or 'contrapposto'. I wanted the gesture to involve her whole body — 360 degrees. So any way that the viewer turns the figure, there is movement and life and expression.

'I look to things that bring joy, especially in difficult times.'



ADORABLE YOU (DARK DOG) A joyful friendship Height: 19.5cm

28040

#### 28039

ADORABLE YOU (GOLDEN DOG) A joyful friendship Height: 19.5cm

Love / Friendship

26220 TRULY GOLDEN

TRULY GOLDEN Your friendship is truly golden Height: 12.5cm





26155

FRIENDSHIP

Friendship is the sweetest gift! Height: 13.5cm





27462

**GOOD CHEER!** 

Wishing you sunny days of happiness Height: 14.0cm

> 27250 WARM EMBRACE Surrounded by the warmth of family and friends Height: 14.0cm



BEAUTIFUL WISHES A gathering of beautiful wishes for you — love, health, happiness Height: 13.0cm

27242

SIMPLE JOYS You're simply a joy in my life Height: 15.0cm



#### 26233

SURROUNDED BY LOVE Abundant love surrounds you Height: 13.0cm **27913 LOVE YOU** Just a little reminder... Height: 13.0cm 27440 LOTS OF LOVE Ever close to my heart Height: 14.0cm

#### © 1999–2024 DEMDACO © 1999–2024 Susan Lordi.

WILLOW TREE Love /Friendship





27181 ABUNDANCE So much love! Height: 14.0cm



27788 SURPRISE A bouquet of wonderful wishes! Height: 14.0cm

**27159 BLOOM** *Like our friendship... vibrant and ever-constant* 

Height: 14.0