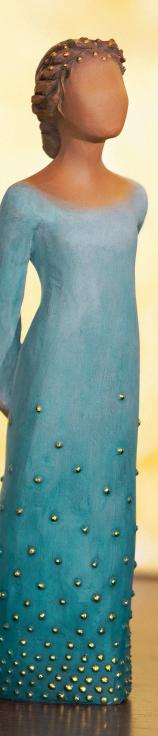

### 28256

RADIANCE (DARKER HAIR AND SKIN) Your strength and beauty shine from within Height: 19.0cm

#### 28255

RADIANCE (LIGHTER HAIR AND SKIN) Your strength and beauty shine from within Height: 19.0cm

6

Relationship Figures

Display family groupings Help your customers create their own unique Family Groupings

### 28255

**MEW RADIANCE (LIGHTER HAIR AND SKIN)** Your strength and beauty shine from within Height: 19.0cm

MEW RADIANCE (DARKER HAIR AND SKIN) Your strength and beauty shine from within Height: 19.0cm