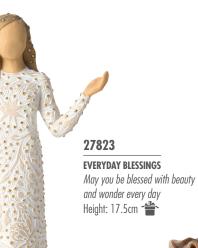

### 28256

RADIANCE (DARKER HAIR AND SKIN) Your strength and beauty shine from within Height: 19.0cm

#### 28255

RADIANCE (LIGHTER HAIR AND SKIN) Your strength and beauty shine from within Height: 19.0cm

6

Relationship Figures

Display family groupings Help your customers create their own unique Family Groupings

### 28255

**MEW RADIANCE (LIGHTER HAIR AND SKIN)** Your strength and beauty shine from within Height: 19.0cm

MEW RADIANCE (DARKER HAIR AND SKIN) Your strength and beauty shine from within Height: 19.0cm