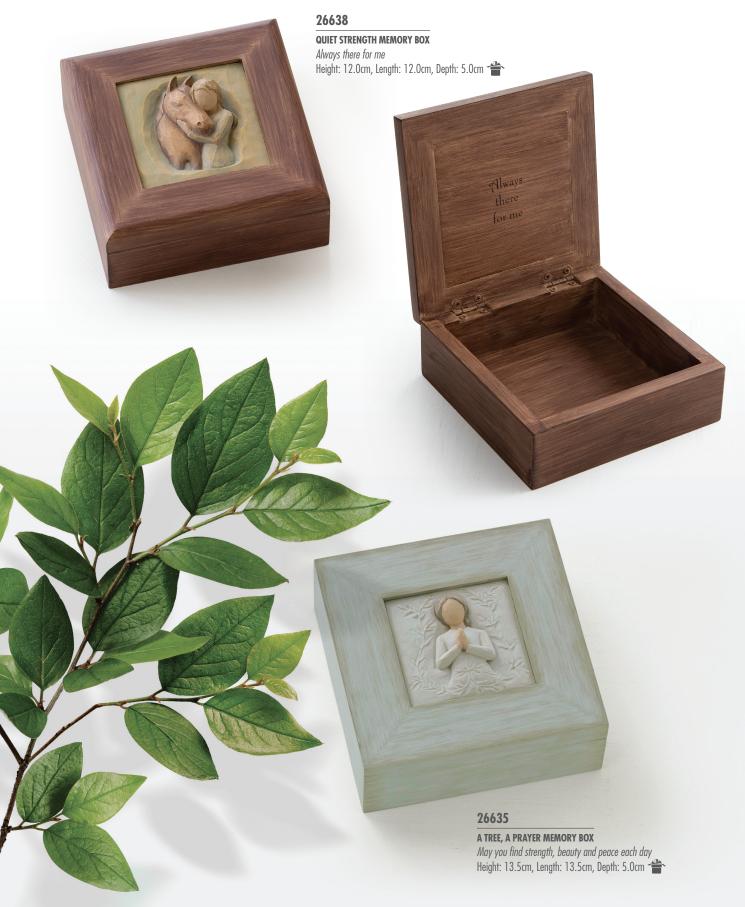

WILLOW TREE Figurative Ornaments

Memory Boxes

Memory Boxes are larger, wooden boxes with inset bas-relief resin carvings and hinged lids. A great place to keep treasures, notes, keys and jewellery.

Keepsake Boxes

Keepsake Boxes are finely crafted, hand-painted resin boxes with detachable lids, adorned with bas-relief or three-dimensional carvings. A sentiment is printed inside box base.