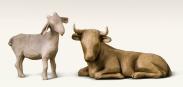

26180 OX AND GOAT Offering warmth and protection Heights: 0x: 8.0cm, Goat: 9.5cm

**NATIVITY** Behold the awe and wonder of the Christmas Story Maximum Height: 23.0cm

**27183 ZAMPOGNARO (SHEPHERD WITH BAGPIPE)**  *A shepherd's gift...a joyous melody...proclaiming the news!* Height: 23.0cm