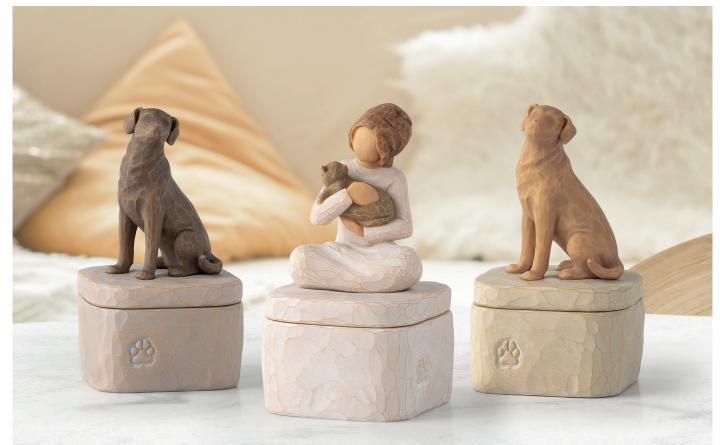

WILLOW TREE Figurative Ornaments

Memory Boxes

Memory Boxes are larger, wooden boxes with inset bas-relief resin carvings and hinged lids. A great place to keep treasures, notes, keys and jewellery.

Keepsake Boxes

Keepsake Boxes are finely crafted, hand-painted resin boxes with detachable lids, adorned with bas-relief or three-dimensional carvings. A sentiment is printed inside box base.

#### 28177

LOVE MY DOG (DARK) KEEPSAKE BOX Always with me, full of personality! Height: 13.0cm

#### 28178

KINDNESS (GIRL) KEEPSAKE BOX Above all, kindness Height: 13.0cm

#### 28176

LOVE MY DOG (LIGHT) KEEPSAKE BOX Always with me, full of personality! Height: 13.0cm

Nativity

Nativity

Introduced in 2000, the classic Nativity continues to be the best-selling Willow Tree® product