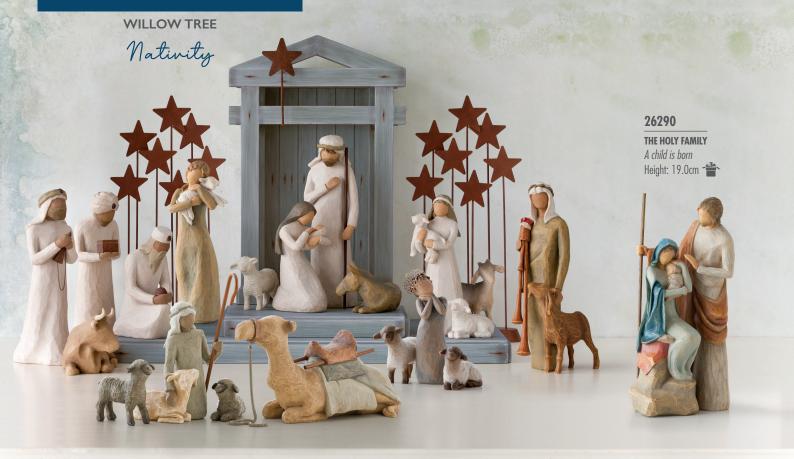

#### 28176

LOVE MY DOG (LIGHT) KEEPSAKE BOX Always with me, full of personality! Height: 13.0cm

Nativity

Nativity

Introduced in 2000, the classic Nativity continues to be the best-selling Willow Tree® product

26027 THE THREE WISEMEN They followed a star and found the Light of the World Maximum Height: 22.0cm

26104 PEACE ON EARTH An embrace of Peace Height: 21.0cm

26442 LITTLE SHEPHERDESS Behold, a little love on earth Maximum Height: 13.5cm

26180 OX AND GOAT Offering warmth and protection Heights: 0x: 8.0cm, Goat: 9.5cm

**NATIVITY** Behold the awe and wonder of the Christmas Story Maximum Height: 23.0cm

**27183 ZAMPOGNARO (SHEPHERD WITH BAGPIPE)**  *A shepherd's gift...a joyous melody...proclaiming the news!* Height: 23.0cm

26007 METAL STAR BACKDROP Height: 34.0cm

**26106 cRÈCHE** Length: 51.0cm, Width: 29.0cm, Height: 43.0cm

26105 SHEPHERD AND STABLE ANIMALS Surrounding new life with love and warmth Maximum Height: 18.0cm