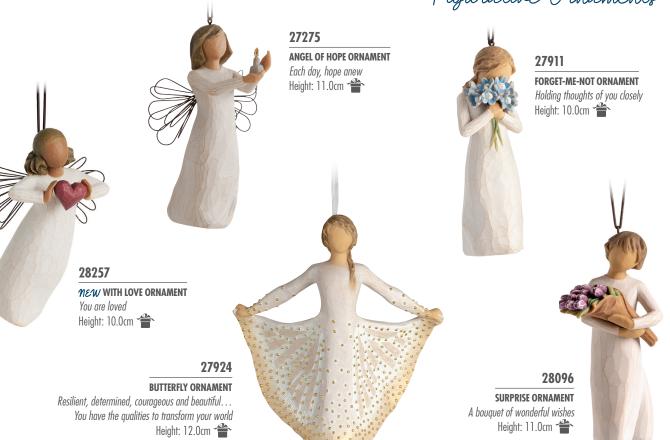

Figurative Ornaments

Ornaments are small expressions of friendship, love, hope and inspiration that can brighten the day throughout the year. Beautiful for birthdays, teachers, friends, family and neighbours, just to say 'Thinking of you', or 'Thanks'.

28015

WARM EMBRACE ORNAMENT Surrounded by the warmth of family and friends Height: 11.5cm 28014 MAGNOLIA ORNAMENT A gathering of blessings Height: 11.5cm

Figurative Ornaments

### 27574

THANK YOU ORNAMENT So appreciative of all you do! Height: 11.0cm 眷

### 27576

LOTS OF LOVE ORNAMENT Ever close to my heart Height: 11.0cm

27909 vibrant and ever-constant

27337 FRIENDSHIP ORNAMENT Friendship is the sweetest gift! Height: 10.0cm 👚

### Height: 11.5cm 👚

SOAR ORNAMENT

a time to reflect, a time to soar

28238

Height: 11.5cm 👚

27577

### 27910 FOR YOU ORNAMENT Just a little something... Height: 10.0cm 👚

**REMEMBRANCE ORNAMENT (DARKER SKIN)** Memories...hold each one safely in your heart

**BLOOM ORNAMENT** Like our friendship... Height: 10.0cm 👚

### 27470 **BEAUTIFUL WISHES ORNAMENT** A gathering of beautiful

wishes for you – love, health, happiness Height: 11.5cm 👚

27274

SURROUNDED BY LOVE ORNAMENT Abundant love surrounds you Height: 10.5cm 👚

27469 **REMEMBRANCE ORNAMENT** Memories...hold each one safely in your heart Height: 11.5cm 👚