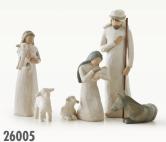

#### 28176

LOVE MY DOG (LIGHT) KEEPSAKE BOX Always with me, full of personality! Height: 13.0cm

Nativity

Nativity

Introduced in 2000, the classic Nativity continues to be the best-selling Willow Tree® product

26027 THE THREE WISEMEN They followed a star and found the Light of the World Maximum Height: 22.0cm

26104 PEACE ON EARTH An embrace of Peace Height: 21.0cm

26442 LITTLE SHEPHERDESS Behold, a little love on earth Maximum Height: 13.5cm

26180 OX AND GOAT Offering warmth and protection Heights: 0x: 8.0cm, Goat: 9.5cm

**NATIVITY** Behold the awe and wonder of the Christmas Story Maximum Height: 23.0cm

**27183 ZAMPOGNARO (SHEPHERD WITH BAGPIPE)**  *A shepherd's gift...a joyous melody...proclaiming the news!* Height: 23.0cm