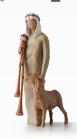

26180 OX AND GOAT Offering warmth and protection Heights: 0x: 8.0cm, Goat: 9.5cm

**NATIVITY** Behold the awe and wonder of the Christmas Story Maximum Height: 23.0cm

**27183 ZAMPOGNARO (SHEPHERD WITH BAGPIPE)**  *A shepherd's gift...a joyous melody...proclaiming the news!* Height: 23.0cm