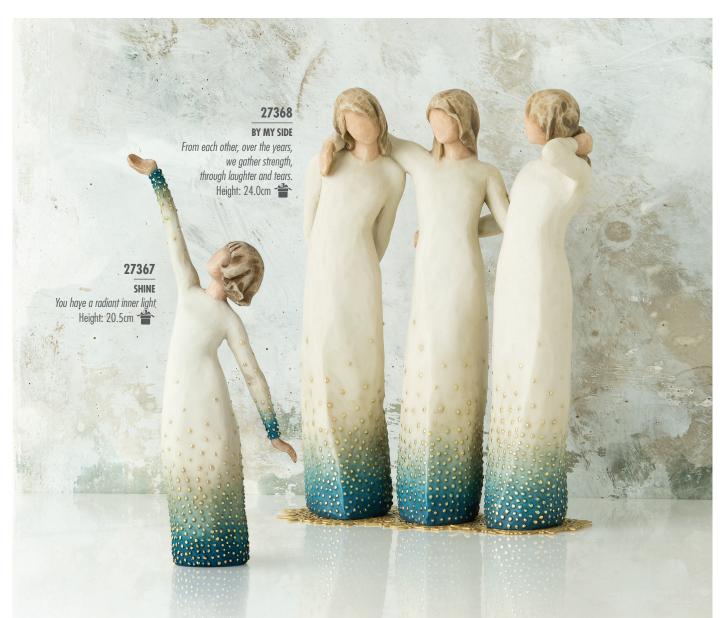

#### 27162

**TOGETHER CAKE TOPPER** *True partners in love and life* Height: 15.0cm

Encouragement / Support

28112

**COURAGEOUS JOY** Courage to be seen, to be heard, to be healed Height: 18.0cm WILLOW TREE Encouragement / Support

BUTTERFLY Resilient, determined, courageous and beautiful... You have the qualities to transform your world Height: 16.5cm 眷

27560 NURTURE Protecting that which we love Height: 14.0cm

26023 SISTERS BY HEART Celebrating a treasured friendship of sharing and understanding Height: 13.0cm