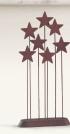

26007 METAL STAR BACKDROP Height: 34.0cm

**26106 cRÈCHE** Length: 51.0cm, Width: 29.0cm, Height: 43.0cm

26105 SHEPHERD AND STABLE ANIMALS Surrounding new life with love and warmth Maximum Height: 18.0cm