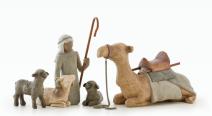

> 26693 TRI-STEP RISER Height: 8.0cm

The Willow Tree Cake Topper is a commemorative keepsake for weddings and anniversaries, or any celebratory event of enduring love. The base of carved flowers provides stability as well as beauty.