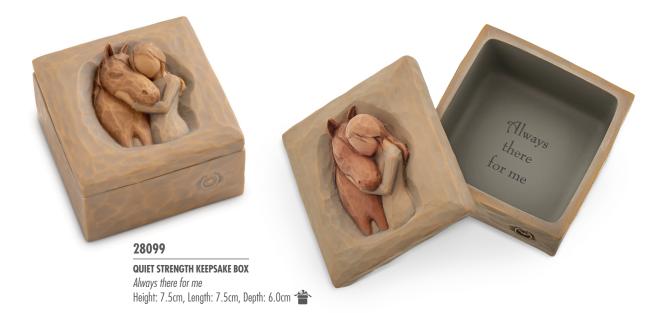

WILLOW TREE Figurative Ornaments

Memory Boxes

Memory Boxes are larger, wooden boxes with inset bas-relief resin carvings and hinged lids. A great place to keep treasures, notes, keys and jewellery.

Keepsake Boxes

Keepsake Boxes are finely crafted, hand-painted resin boxes with detachable lids, adorned with bas-relief or three-dimensional carvings. A sentiment is printed inside box base.