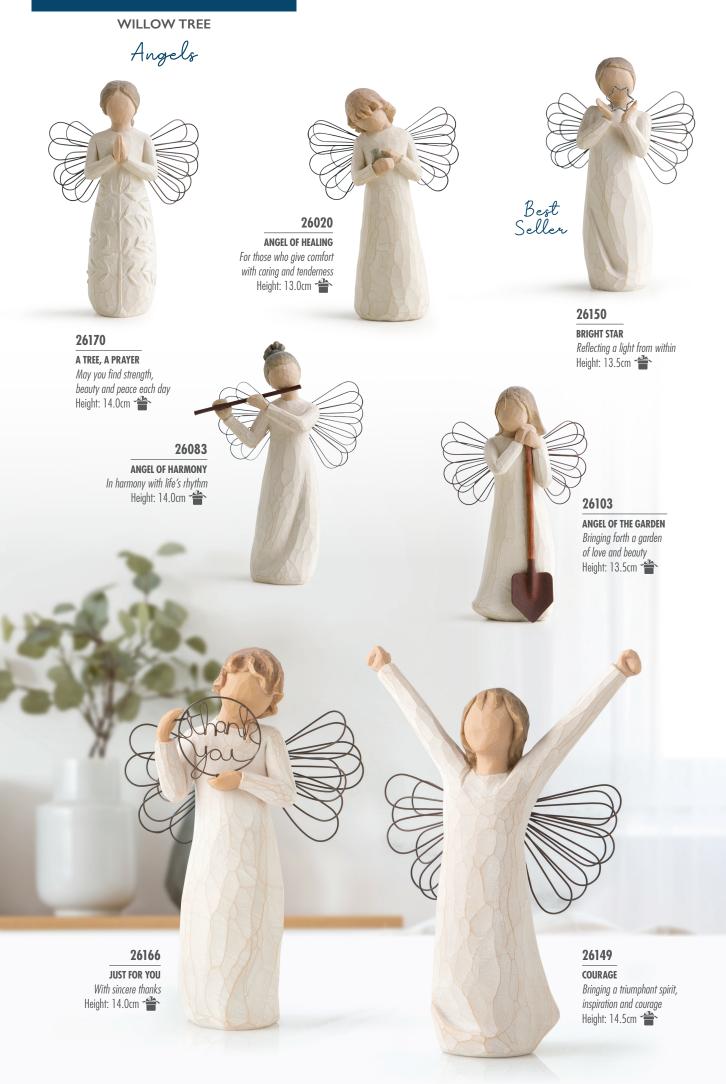

26146 MI CASA

Mi casa es su casa,

My house is your house

Height: 14.0cm 眷

SOMETHING SPECIAL

Angels

Willow Tree angels speak in quiet ways to heal, comfort, protect and inspire.

27344

SWEETHEART

You have a sweet heart!

Height: 14.0cm 👚

26144 ANGEL OF THE KITCHEN

Warm comfort between friends Height: 13.5cm \*

> 26249 SUNSHINE Friendship brings the sun... and flowers bloom! Height: 13.0cm

Best Seller

26110

I love you

**SIGN FOR LOVE** 

Height: 12.5cm 👚

26131 THINKING OF YOU Keeping you close in my thoughts Height: 13.5cm

26109

WITH AFFECTION

*I love our friendship!* Height: 13.0cm

26182 WITH LOVE You are loved Height: 13.5cm

26084 ANGEL'S EMBRACE Hold close that which we hold dear Height: 14.0cm

28 WWW.ENESCO.CO.UK

Angels

26123 GOOD HEALTH An abundance of health and happiness Height: 13.5cm

Best Seller

26034 GUARDIAN ANGEL May you always have an Angel to watch over you Height: 13.0cm

> 26248 YOU'RE THE BEST! Thank you for making a difference Height: 13.0cm

> > 26079

26219

ANGEL OF FREEDOM Allowing dreams to soar Height: 12.5cm

> Best Seller

ANGEL OF CARING Always there, listening with a willing ear and an open heart Height: 9.5cm

26235 ANGEL OF HOPE Each day, hope anew Height: 13.0cm

26012

ANGEL OF PRAYER

For those who believe

in the power of prayer

Height: 10.5cm 👚

**26247 REMEMBRANCE** *Memories...hold each one safely in your heart* Height: 13.5cm

28212 REMEMBRANCE (DARKER SKIN) Memories...hold each one safely in your heart Height: 13.5cm

© 1999–2024 DEMDACO © 1999–2024 Susan Lordi.