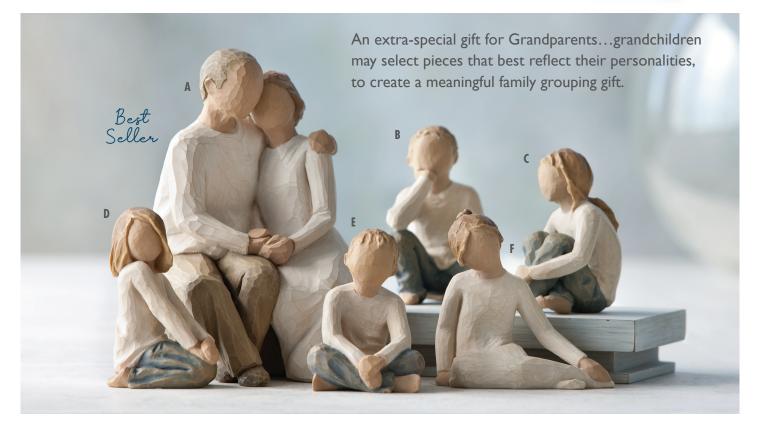

#### 28255

RADIANCE (LIGHTER HAIR AND SKIN) Your strength and beauty shine from within Height: 19.0cm

6

Relationship Figures

Display family groupings Help your customers create their own unique Family Groupings

1. Start with a Parent piece

2. Add children

3. Add a pet

'It's the little things that we pick up on, the small gestures that are unique to each person. That's what we see in those we love.'

27684

LOVE MY CAT (DARK) Always with me, full of personality! Height: 7.5cm 26439 YOU AND ME Every day, building on our love Height: 17.0cm 27682 LOVE MY DOG (LIGHT) Always with me, full of personality! Height: 8.5cm 26187 BROTHER AND SISTER By my side Height: 14.0cm