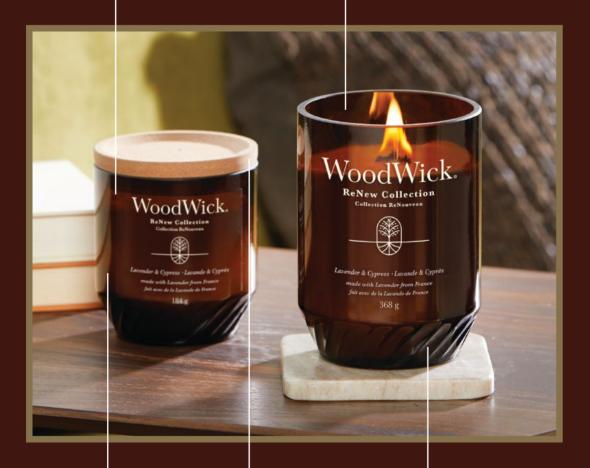

# RENEW COLLECTION CANDLES

Available in Medium and Large Vessels

Discover WoodWick® ReNew, a consciously created collection.

# **Consciously Created**

WoodWick® ReNew fragrances are consciously created to help you make a thoughtful choice that reflects your discerning style. Each fragrance contains bio-based ingredients, including upcycled materials and essential oils. The wooden wick is specially selected for a softer, subtle ambient sound. The plant-based soy coconut wax blend is free of dyes and the vessel is made with 55% recycled glass, making WoodWick® ReNew a thoughtful choice for your sophisticated space.

# ReNew Collection

Plant-based soy coconut wax blend and free of dyes.

Patented PlusWick® Innovation wooden wick that provides a softer, subtle ambient sound.

Amber glass vessels made with 55% post-consumer recycled glass.

Cork lid made from responsibly sourced trees.

Fragrances made with upcycled materials and essential oils.

# LAVENDER & CYPRESS

Aromatic French lavender is woven with the scents of lemon, cedarwood, and cypress essential oils.

| SIZE          | ITEM #   |
|---------------|----------|
| MEDIUM CANDLE | 1726346E |