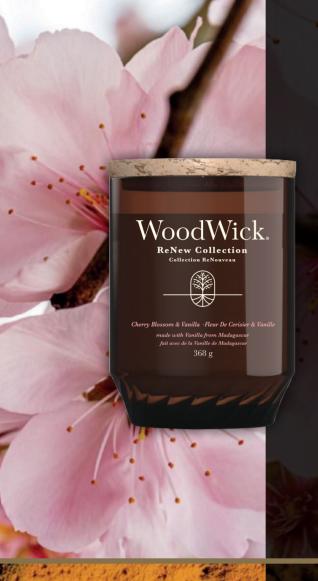

# CHERRY BLOSSOM &

Drifting scents of cherry blossoms are intertwined with almond, orange, and Madagascan vanilla.

| SIZE          | ITEM #   |
|---------------|----------|
| MEDIUM CANDLE | 1726347E |
| LARGE CANDLE  | 1726351E |

## TOP

Coconut, Peach, Orange, Apple, Red Fruits

## MIDDLE

Oat Milk, Lavender, Jasmine, Cherry Blossom, Rose

## BASE

Cedarwood, Almond, Tonka Bean, Sandalwood, Amber, Vanilla Essence