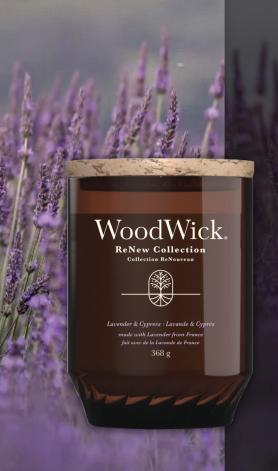

# LAVENDER & CYPRESS

Aromatic French lavender is woven with the scents of lemon, cedarwood, and cypress essential oils.

| SIZE          | ITEM #   |
|---------------|----------|
| MEDIUM CANDLE | 1726346E |

1726355E

BASE

Elemi

MIDDLE

Cedarwood, Cypress, Fir Balsam

Lavender, Geranium, Tonka Bean

Lemongrass, Bergamot,

LARGE CANDLE

Cypress essential oil from upcycled tree trimmings