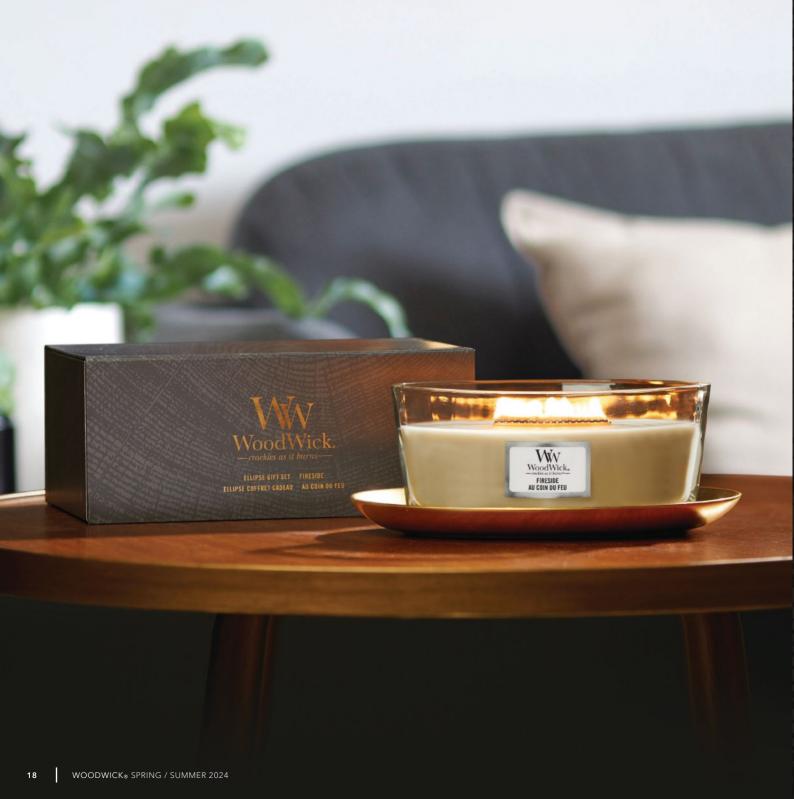

# **ELLIPSE CANDLES**

These contemporary,
ellipse-shaped candles feature
a natural wooden wick with
patented Hearthwick® Flame.
The ellipse shape creates a fully
melted wax pool for an ideal
fragrance experience.

# HEARTHWICK® FLAME

WoodWick® is the only candle brand that offers Hearthwick® Flame technology. The unique wick creates a soft distinctive crackle and a long dancing flame.

Featured in the Elllipse Jars

# **Ellipse Gift Sets**

1699070E

1 x Fireside Ellipse Candle

ITEM #