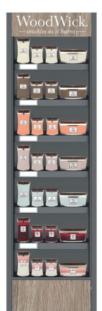

# RECOMMENDED WALL BAY FRAGRANCE ASSORTMENTS

WoodWick<sub>®</sub> can provide recommended fragrance and form assortments to ensure your store carries the most seasonally appropriate products. Our recommended assortments are based on understanding fragrance sales, market trends and consumer buying behaviour.

# OPTION 1 | SINGLE WALL BAY

# • 10 Core Fragrances

(Large, Medium, and Ellipse)

- 1 Sand & Driftwood
- 2 Linen
- 3 Coastal Sunset
- 4 **NEW** Manuka Nectar
- 5 Black Cherry
- 6 Wild Berry & Beets
- 7 Lavender Spa
- 8 Hinoki Dahlia
- 9 **NEW** Tempest
- 10 Sagewood & Seagrass

### (Mini)

- 1 Linen
- 2 Coastal Sunset
- 3 Black Cherry
- 4 Wild Berry & Beets
- 5 Hinoki Dahlia

- 1 Sand & Driftwood
- 2 Linen
- 3 Coastal Sunset
- 4 **NEW** Manuka Nectar
- 5 Black Cherry
- 6 Wild Berry & Beets
- 7 Lavender Spa
- 8 Hinoki Dahlia
- 9 **NEW** Tempest
- 10 Sagewood & Seagrass