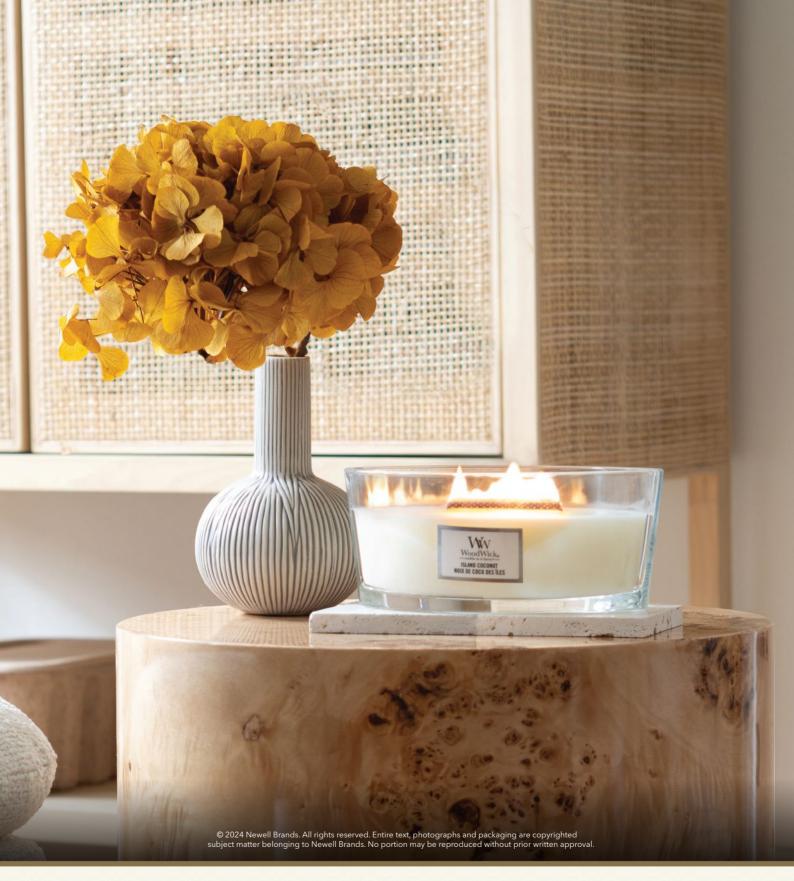

# **ELLIPSE CANDLES**

These contemporary,
ellipse-shaped candles feature
a natural wooden wick with
patented Hearthwick® Flame.
The ellipse shape creates a fully
melted wax pool for an ideal
fragrance experience.

## **Island Coconut**

Lush scents of juicy pineapple blended with creamy coconut create the perfect tropical treat.