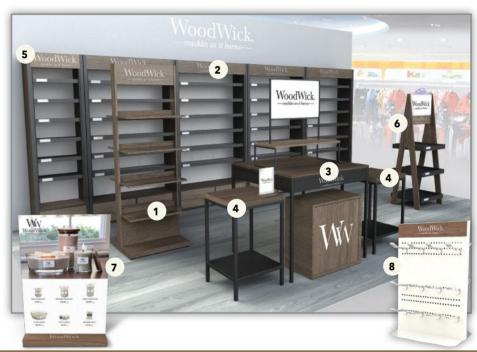

# **VISUAL MERCHANDISING**

Visual Merchandising is about presenting your products in the most attractive way to engage and motivate the consumer towards making a purchase. This is done by creating displays that accentuate a product's appearance, features, benefits, and uses in a visually compelling way and presenting them in a way that drives tangible increases in revenue.

## STORE DESIGN

Store design, furniture, lighting, cleanliness and product layout, all play an important part in creating a great environment to engage the consumer, giving them a reason to shop, browse and make a purchase.

Whether you're creating a small, medium, or large shop floor layout, WoodWick<sub>®</sub> can offer you branded furniture and recommend what products to display to increase consumer interaction and optimise sales results.

| FURNITURE DESCRIPTION |                              |         |  |  |
|-----------------------|------------------------------|---------|--|--|
| 1                     | WS WW 2ft Fixture            | 1603721 |  |  |
| 2                     | WS WW Double<br>Wall Bay Kit | 1603707 |  |  |
| 3                     | WS WW Nesting<br>Table Set   | 1603718 |  |  |
| 4                     | WS WW Side Table             | 1603719 |  |  |
| 5                     | WS WW Single Wall<br>Bay Kit | 1603711 |  |  |
| 6                     | WS WW Ladder                 | 1603717 |  |  |
| 7                     | WW A4 Poster Frame           | 1613673 |  |  |
| 8                     | WS Multi Brand CDU           | 1680265 |  |  |

# **SUPPORT TOOLS**

From furniture, to visual merchandising guides and signage; we have everything you need.

We provide visual merchandising guides and planogram templates to improve product presentation and commerciality within your store. This includes an overview of product, displays and signage.