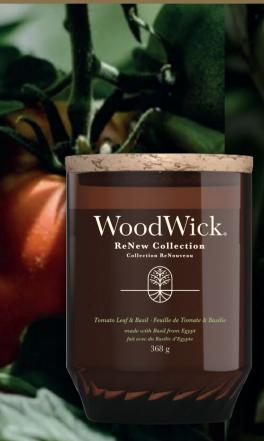

# TOMATO LEAF & BASIL

A lush garden with Egyptian Basil and notes of fresh tomato leaf and cloves.

| SIZE          | ITEM #   |
|---------------|----------|
| MEDIUM CANDLE | 1726353E |
| LARGE CANDLE  | 1726352E |

Purple Basil, Litsea, **Sweet Orange** 

## **MIDDLE**

Fresh Sage, Thyme, Gardenia

## BASE

Rosewood, Crushed Basil, Soft Woods

Clove Oil made from upcycled Clove leaves