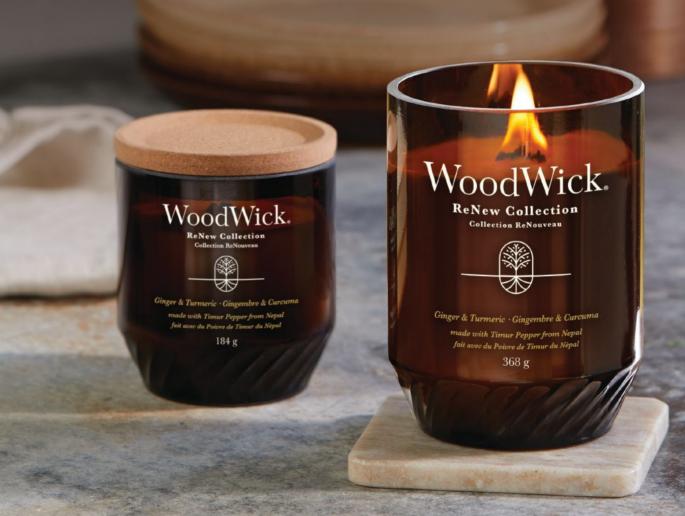

# RENEW COLLECTION CANDLES

Available in Medium and Large Vessels

Discover WoodWick® ReNew, a consciously created collection.

# **Consciously Created**

WoodWick® ReNew fragrances are consciously created to help you make a thoughtful choice that reflects your discerning style. Each fragrance contains bio-based ingredients, including upcycled materials and essential oils. The wooden wick is specially selected for a softer, subtle ambient sound. The plant-based soy coconut wax blend is free of dyes and the vessel is made with 55% recycled glass, making WoodWick® ReNew a thoughtful choice for your sophisticated space.

# ReNew Collection

Plant-based soy coconut wax blend and free of dyes.

Patented PlusWick® Innovation wooden wick that provides a softer, subtle ambient sound.

Amber glass vessels made with 55% post-consumer recycled glass.

Cork lid made from responsibly sourced trees.

Fragrances made with upcycled materials and essential oils.

# GINGER & TURMERIC

Notes of spicy ginger and Timur pepper from Nepal get an intriguing twist with turmeric and orange scents.

| SIZE          | ITEM #   |
|---------------|----------|
| MEDIUM CANDLE | 1726349E |
| LARGE CANDLE  | 1726348E |