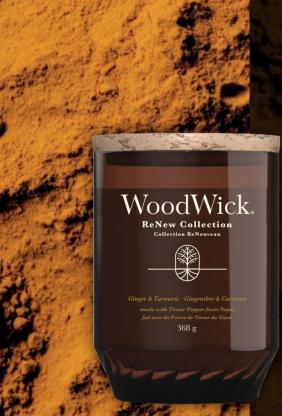

# GINGER & TURMERIC

Notes of spicy ginger and Timur pepper from Nepal get an intriguing twist with turmeric and orange scents.

| SIZE          | ITEM #   |
|---------------|----------|
| MEDIUM CANDLE | 1726349E |
| LARGE CANDLE  | 1726348E |

# TOP

Orange, Lemon, Aniseed, Elemi

## MIDDLE

Ginger, Eucalyptus, Cinnamon, Lavender, Turmeric

# BASE

Praline, Vanilla, Cedarwood, Caramel