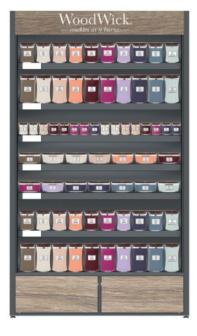

# RECOMMENDED WALL BAY FRAGRANCE ASSORTMENTS

WoodWick<sub>®</sub> can provide recommended fragrance and form assortments to ensure your store carries the most seasonally appropriate products. Our recommended assortments are based on understanding fragrance sales, market trends and consumer buying behaviour.

# OPTION 2 | DOUBLE WALL BAY

- 15 Core Fragrances (Large, Medium and Ellipse)
- 3 Trilogy Fragrances (Large, Medium and Ellipse )

- 1 Linen
- 2 Island Coconut
- 3 Sand & Driftwood
- 4 Seaside Mimosa
- 5 **NEW** Manuka Nectar
- 6 Crimson Berries
- 7 Cinnamon Chai
- 8 Black Cherry
- 9 Wild Berry & Beets
- 10 Coastal Sunset
- 11 Vanilla & Sea Salt
- 12 Lavender Spa
- 13 Hinoki Dahlia
- 14 Sagewood & Seagrass
- 15 **NEW** Tempest
- 16 Trilogy Sun-Ripened Berries
- 17 Trilogy Blooming Orchard
- 18 Trilogy Calming Retreat