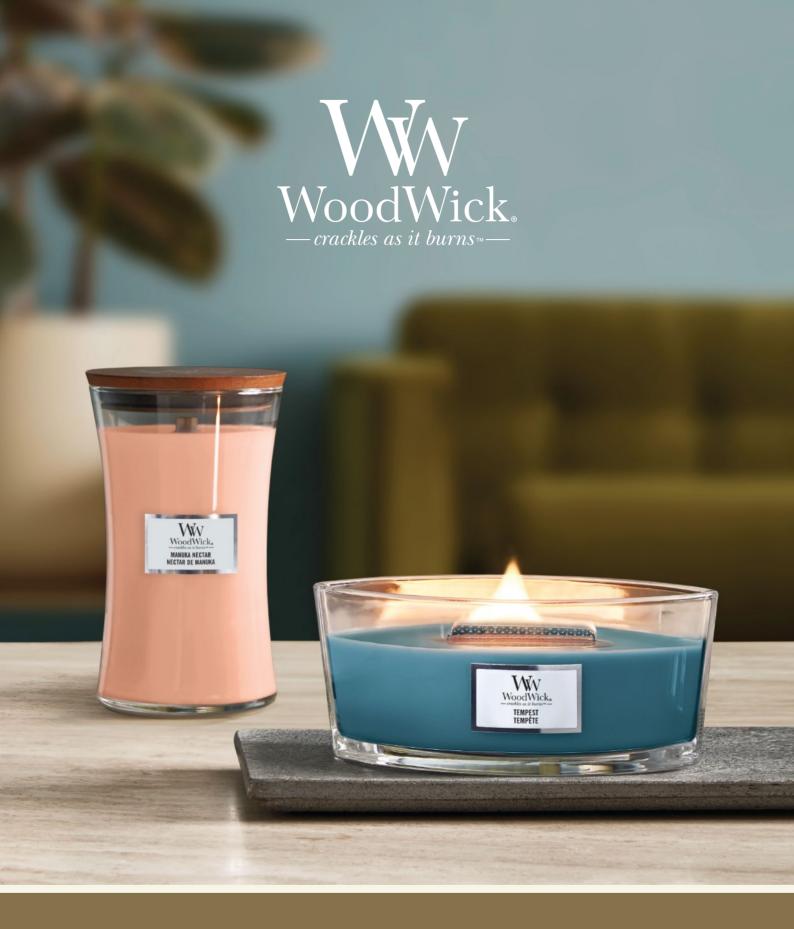

# New | TEMPEST

Sea spray sparkles in a fragrance blend swirling with notes of mineral woods, waterlily, and pearl crystals.

| SIZE        | ITEM #   |
|-------------|----------|
| ELLIPSE JAR | 1753974E |
| LARGE JAR   | 1753972E |
| MEDIUM JAR  | 1753975E |

# New | MANUKA **NECTAR**

A nuanced, fruit-forward scent experience with fresh peach, honeycomb, warm vanilla, and soft floral notes.

| SIZE        | ITEM #   |
|-------------|----------|
| ELLIPSE JAR | 1753971E |
| LARGE JAR   | 1753976E |
| MEDIUM JAR  | 1753959E |

## **NEW Tempest**

Sea spray sparkles in a fragrance blend swirling with notes of mineral woods, waterlily, and pearl crystals.

## **NEW Manuka Nectar**

A nuanced, fruit-forward scent experience with fresh peach, honeycomb, warm vanilla, and soft floral notes.