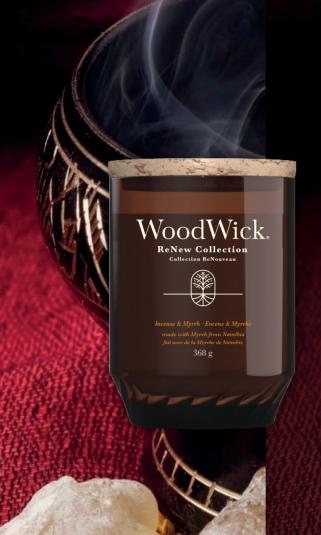

# INCENSE & MYRRH

A deep, aromatic blend of myrrh from Namibia, sweet woods, and a touch of orange fragrance.

| SIZE          | ITEM #   |
|---------------|----------|
| MEDIUM CANDLE | 1726344E |
| LARGE CANDLE  | 1726350E |

# TOP

Aniseed, Pine, Coconut, Myrrh, Cardamom

## MIDDLE

Lily of the Valley, Violet, Neroli, Rose, Orris

# BASE

Sandalwood, Cedarwood, Vanilla, Patchouli, Incense

Orange essential oil made from upcycled Oranges