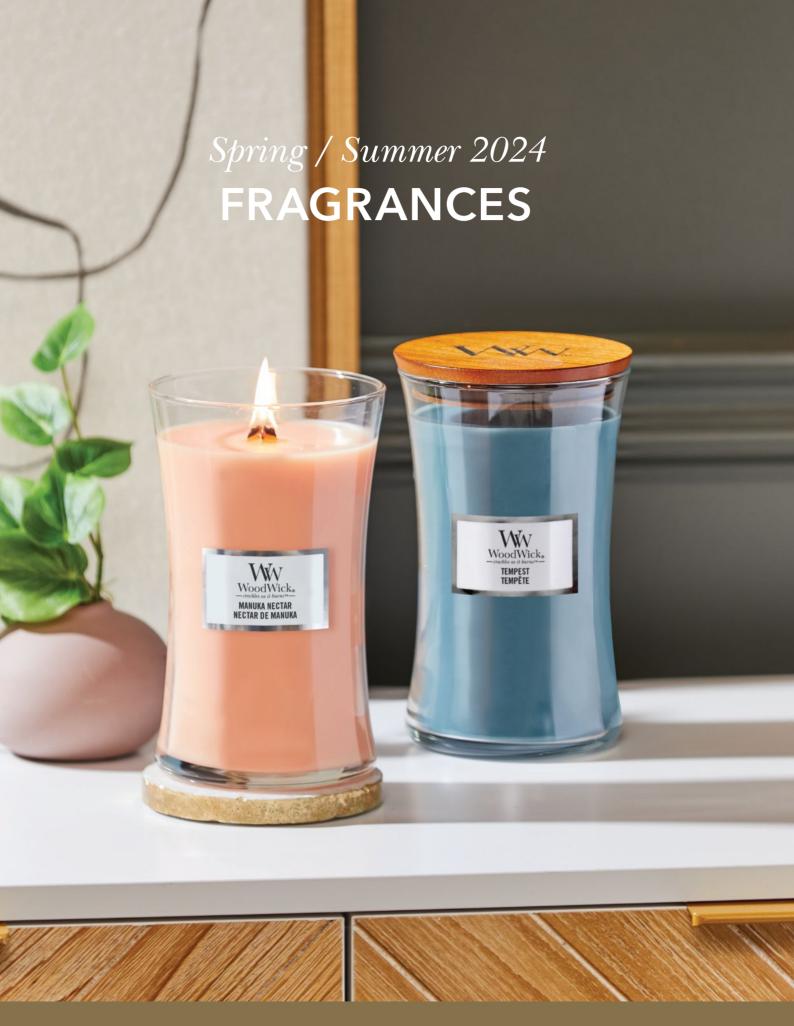

# New | TEMPEST

Sea spray sparkles in a fragrance blend swirling with notes of mineral woods, waterlily, and pearl crystals.

| SIZE        | ITEM #   |
|-------------|----------|
| ELLIPSE JAR | 1753974E |
| LARGE JAR   | 1753972E |
| MEDIUM JAR  | 1753975E |

# New | MANUKA **NECTAR**

A nuanced, fruit-forward scent experience with fresh peach, honeycomb, warm vanilla, and soft floral notes.

| SIZE        | ITEM #   |
|-------------|----------|
| ELLIPSE JAR | 1753971E |
| LARGE JAR   | 1753976E |
| MEDIUM JAR  | 1753959E |