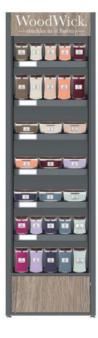

# RECOMMENDED WALL BAY FRAGRANCE ASSORTMENTS

WoodWick<sub>®</sub> can provide recommended fragrance and form assortments to ensure your store carries the most seasonally appropriate products. Our recommended assortments are based on understanding fragrance sales, market trends and consumer buying behaviour.

# **OPTION 2 | SINGLE WALL BAY**

- 5 Core Fragrances (Large, Medium and Ellipse)
- 2 Trilogy Fragrances (Large, Medium and Ellipse)

- 1 Island Coconut
- 2 Sand & Driftwood
- 3 **NEW** Manuka Nectar
- 4 Vanilla & Sea Salt
- 5 Sagewood & Seagrass
- 6 Trilogy Sun-Ripened Berries
- 7 Trilogy Blooming Orchard