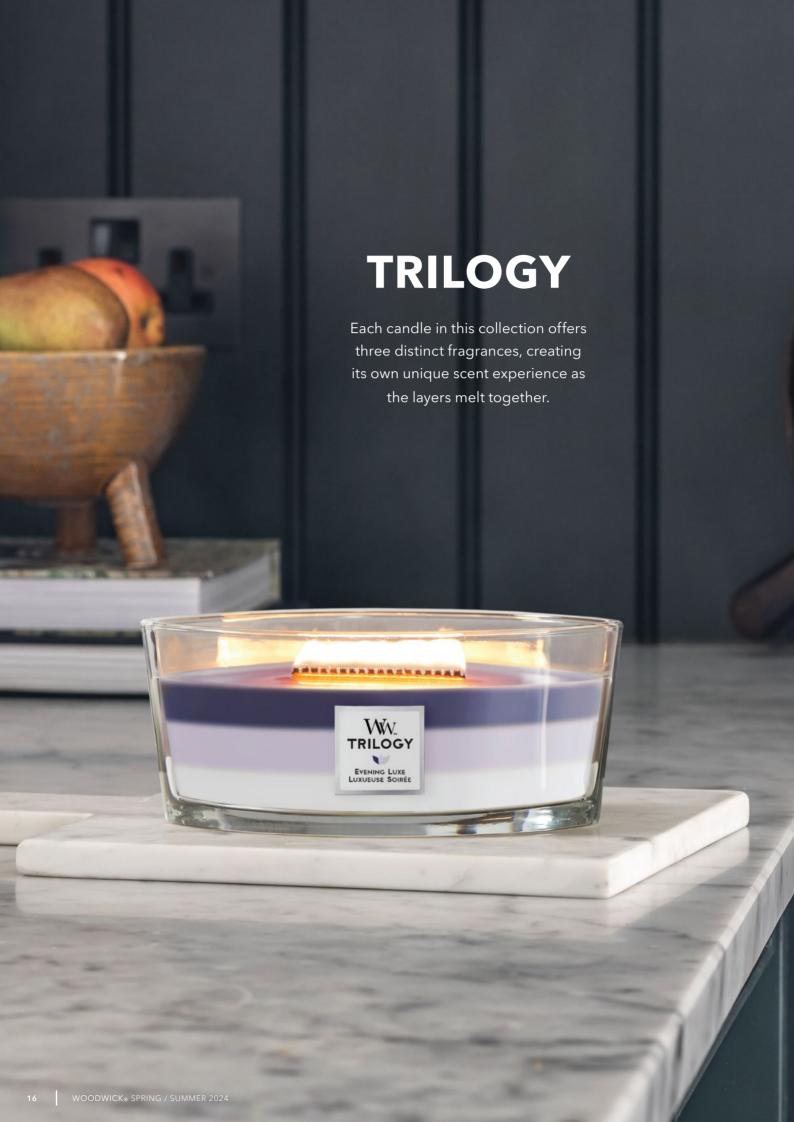

# **ELLIPSE CANDLES**

These contemporary,
ellipse-shaped candles feature
a natural wooden wick with
patented Hearthwick® Flame.
The ellipse shape creates a fully
melted wax pool for an ideal
fragrance experience.

# **EVENING LUXE**

Hinoki Dahlia Lavender Spa White Teak

| SIZE       | ITEM #   |
|------------|----------|
| MEDIUM JAR | 1743627E |
| LARGE JAR  | 1743629E |
| ELLIPSE    | 1743624E |