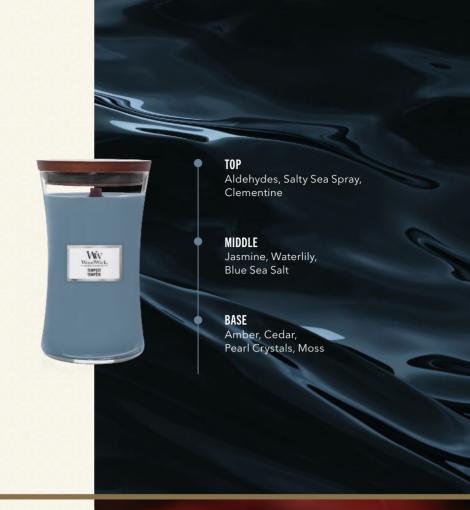

# New | TEMPEST

Sea spray sparkles in a fragrance blend swirling with notes of mineral woods, waterlily, and pearl crystals.

| SIZE        | ITEM #   |
|-------------|----------|
| ELLIPSE JAR | 1753974E |
| LARGE JAR   | 1753972E |
| MEDIUM JAR  | 1753975E |