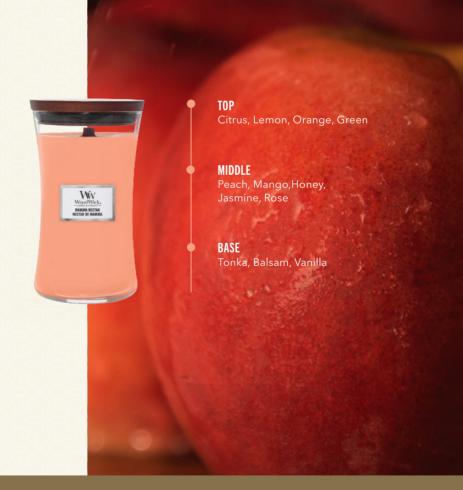

# New | MANUKA **NECTAR**

A nuanced, fruit-forward scent experience with fresh peach, honeycomb, warm vanilla, and soft floral notes.

| SIZE        | ITEM #   |
|-------------|----------|
| ELLIPSE JAR | 1753971E |
| LARGE JAR   | 1753976E |
| MEDIUM JAR  | 1753959E |