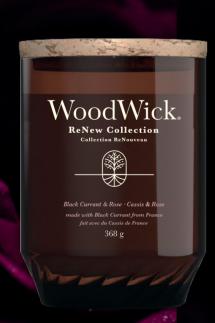

# BLACK CURRANT & ROSE

Black Currants harvested from France add subtle tartness to classic rose scent and cedarwood essential oil.

| SIZE          | ITEM #   |
|---------------|----------|
| MEDIUM CANDLE | 1726345E |
| LARGE CANDLE  | 1726354E |

BASE
 Ceda

Cedarwood, Sandalwood

Lime, Cassis Bud,

Rose, Black Currant,

Pink Pepper

MIDDLE

Red Berry

Cedarwood essential oil made from upcycled Cedarwood