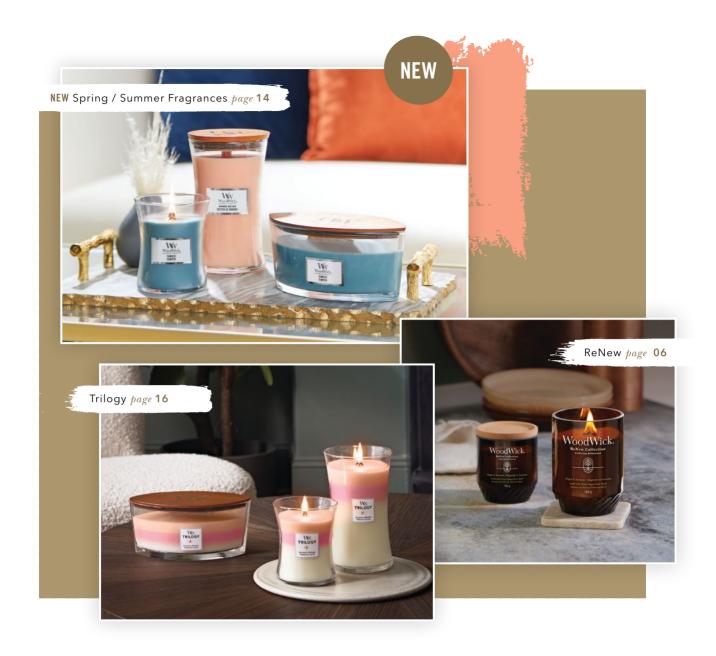

# NEW Fragrances

Emerging fragrance trends have inspired the introduction of new seasonal scents, based on key trending ingredients such as mineral woods and vibrant fruits.

page 14

# RENEW COLLECTION CANDLES

Available in Medium and Large Vessels

Discover WoodWick® ReNew, a consciously created collection.

# New | TEMPEST

Sea spray sparkles in a fragrance blend swirling with notes of mineral woods, waterlily, and pearl crystals.

| SIZE        | ITEM #   |
|-------------|----------|
| ELLIPSE JAR | 1753974E |
| LARGE JAR   | 1753972E |
| MEDIUM JAR  | 1753975E |

# New | MANUKA **NECTAR**

A nuanced, fruit-forward scent experience with fresh peach, honeycomb, warm vanilla, and soft floral notes.

| SIZE        | ITEM #   |
|-------------|----------|
| ELLIPSE JAR | 1753971E |
| LARGE JAR   | 1753976E |
| MEDIUM JAR  | 1753959E |